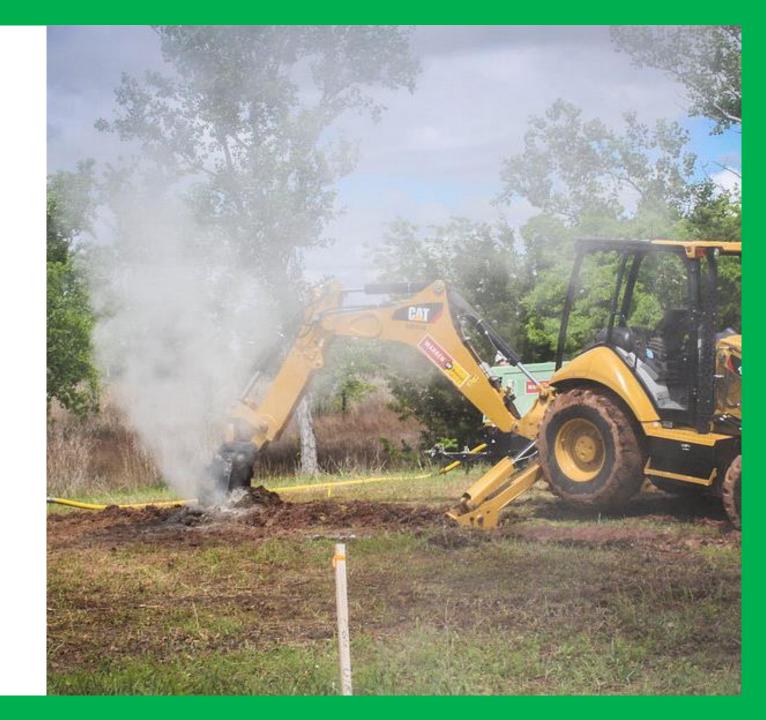

#### Save the Date

September 13<sup>th</sup> 2017 NC State Fairgrounds & Kerr Scott Building 1025 Blue Ridge Rd, Raleigh, NC 27607

Sam Gonzalez:

- -811 Selfie Contest: \$100 gift card
- -Save the date, Sept 13. Raleigh State Fair grounds, Mock Line hit
- C. Damage Report:
  - -Total: 18, 16 had locates, 2 didn't
- D. Locate Resolution Committee:
  - -Lot of good communications
  - --White lining they are putting together a best practices (How to While Line)
  - --Discussing 5 houses on locates or 2500 ft
  - -- Meeting with Sprint about their plans for Union County going forward
- E. UCC meeting has gone from 5 or 6 people to a room full. Communication is great and 811 has changed dramatically. SC does a good job but NC knocks it out of the park.
  - F. Pipe plus in Spanish is a Hit!