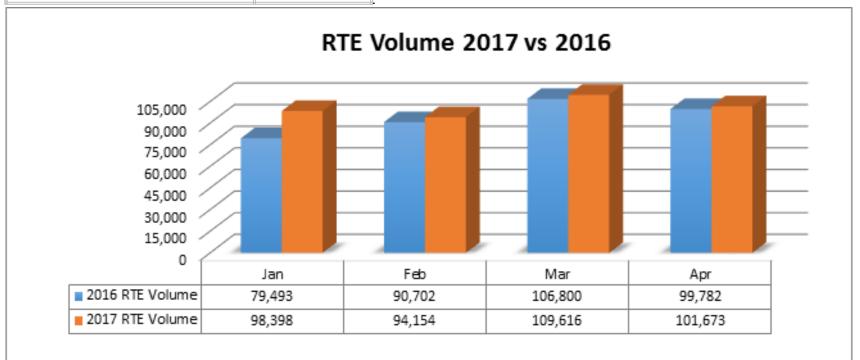

#### Remote Ticket Entry

| Total Tkt Summary            | 156,103 |
|------------------------------|---------|
| In-House Tkt Summary         | 54,430  |
| RTE Ticket Summary; incl. UL | 101,673 |
| RTE Ticket Summary; excl. UL | 86,264  |
| RTE % Volume; excl. UL       | 55.26%  |
| RTE % Volume                 | 65.13%  |