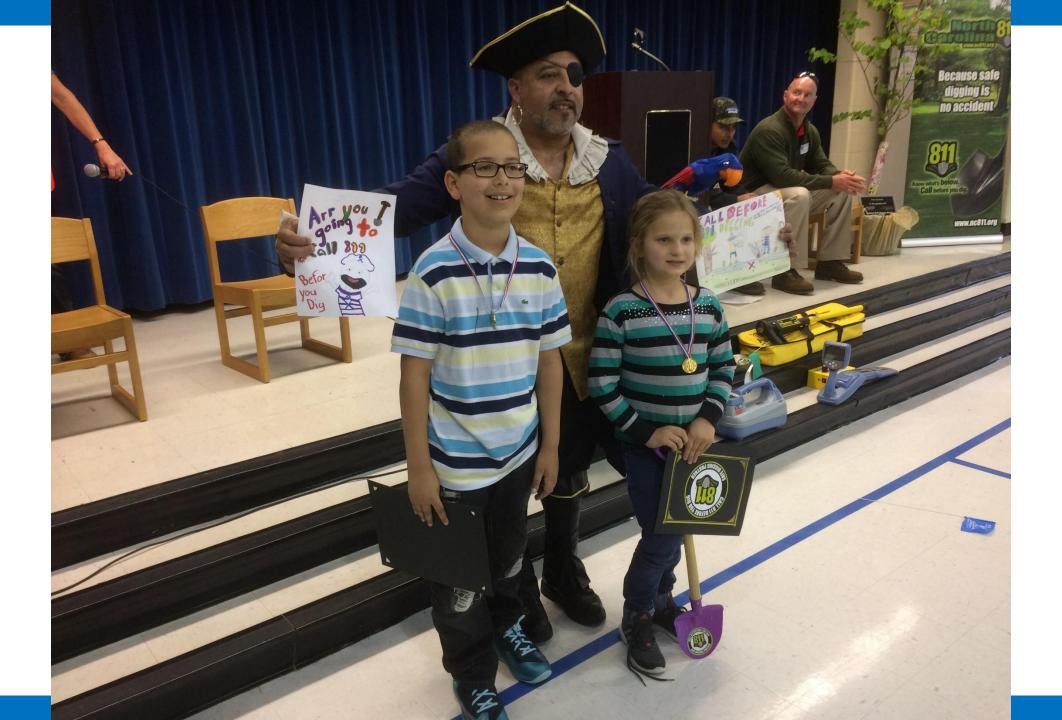

#### A. Call to Order by Sam Gonzalez

Announcements:

- -Recognize new Attendees and guests
- -Review and Approval of previous meeting minutes

Tami Stout – Presentations

- -Fire Station Marquee Challenge is in effect
- -Apr 19, 811 held a presentation at Porter Ridge Elementary, Sam Gonzalez played a Pirate (very well). Francisco from USIC also took his locating equipment and did a presentation. One student had a great question: "how do you locate when the wire is broken".
- -153000 April tickets
- -Union county's number of tickets is down, state total is up
- -NC811 Holiday Schedule, NC811 Board Meeting Schedule and State UCC Meeting Schedule are all on the 811 website.
- B. Old Business/New Business: