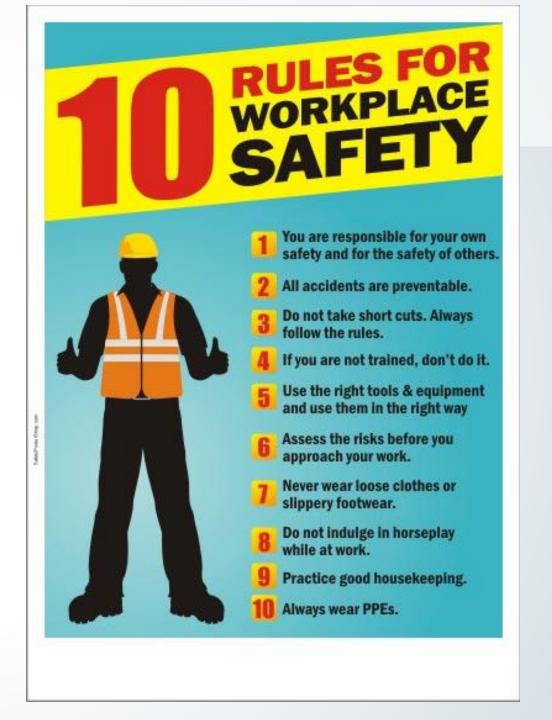

#### Tami Stout:

- -Statewide YTD Ticket and Transactions Data for July 2017 vs 2016:
- -Tickets difference: +2.7% Transmissions difference: +8.6%
- -Safety: Went over the "10 Rules for Workplace Safety
- -Upcoming holidays: Labor Day Monday, Sept. 4
- \*\*All holidays are excluded from the three working day notice\*\*
- -Events and meetings: Details on 811 website and all are open to the Public:
  - --Board Meeting: New Bern, NC Oct 19-20
  - --NC Underground Damage Prevention Review Board: Raleigh Oct 17
  - --State UCC Meeting: Concord, Sept 12
- -Mock Line Strike