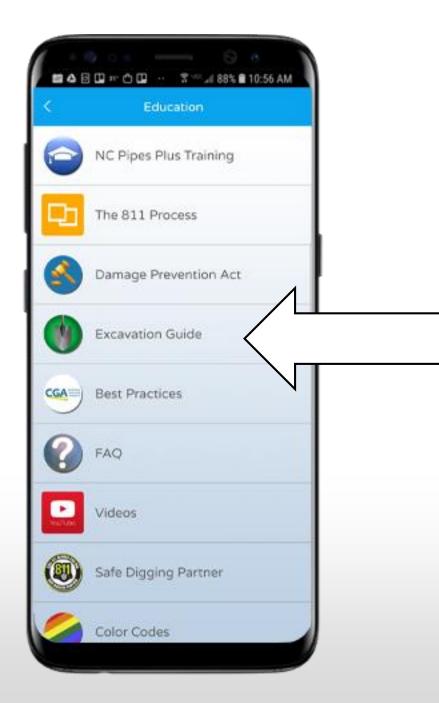

# **Excavation Guide**

Easily access the Excavation Guide in the Education Section of the NC811 app.