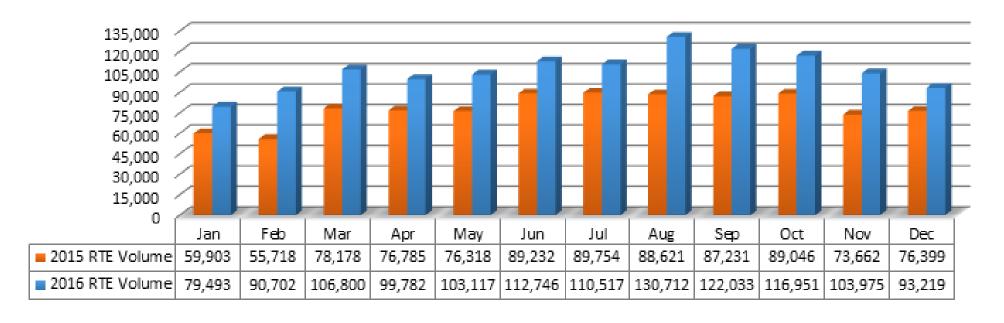

## **Locate Requests & Transmissions**

Dec. 2016 vs 2015

**Year end totals 2016** 

**Tickets** 

2016: 138,076

2015: 116,302

Difference: +18.7%

**Transmissions** 

2016: 775,155

2015: 612,719

Difference: + 26.5%

Tickets: 1,949,995

26.9% increase over 2015

**Transmissions: 10,655,012** 

38.5% increase over 2015