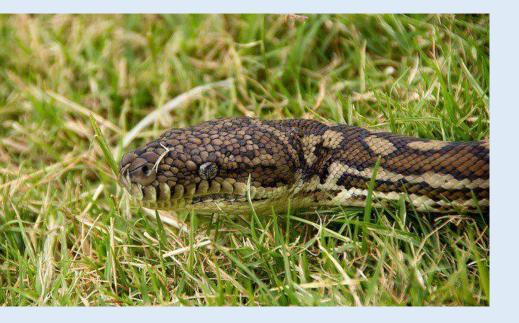

# **SNAKES**

- First and foremost-leave snakes alone! Most snake bites occur when people try to pick up or kill a snake. If you see a snake, back up and slowly move away. Let the snake continue on its path.
- Wear boots and gloves. Don't reach your arm or hand into an area you cannot see.
- Don't attract snakes to your yard. Snakes like fallen tree limbs, debris piles, wood piles, etc. Keeping these areas to a minimum may deter snakes from setting up camp your yard.
- If you do get bitten, seek help immediately. Try to remain calm and keep the wound lower than your heart. Any details you can remember about the snake, especially the head shape and color, will help you get the most accurate treatment.