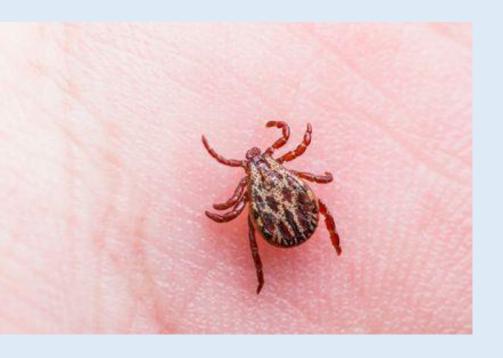

# TICKS

- When you spend time outside camping, gardening, hiking, or just playing, you may be exposed to ticks. Ticks thrive in the woods and tall grasses and weeds. They can transmit diseases and cause serious illness.
- Prior to going outside, you should use a proper tick repellent. You can also treat your clothing and equipment with tick repellent. Be sure to follow safety rules when using repellent on young children and babies.
- Wearing long sleeves and long pants can minimize exposure. Tucking pant legs into your shoes also helps. Upon returning indoors, check your body and clothing for ticks. Shower or bathe as soon as possible.
- If you find a tick, make sure you remove it properly. Never twist or jerk the tick when trying to remove it. Contact a physician if you notice any signs or symptoms of illness, such as a rash or fever.