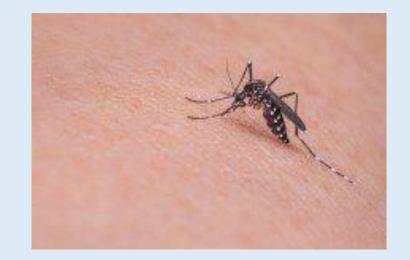

# MOSQUITOES

While most mosquito bites are just annoying and itchy, some mosquitoes can carry and transmit diseases. The best way to avoid mosquitoes is to wear repellent! When choosing a repellent, the Environmental Protection Agency (EPA) recommends choosing one with one of the following active ingredients:

- DEET
- Picaridin
- IR3535
- Oil of lemon eucalyptus (OLE)
- Para-menthane-diol (PMD)
- 2-undecanone

Cover your skin to reduce exposure. Keep mosquitoes out of your home by closing doors and windows or having screens in place. Consider having your yard treated professionally with mosquito repellent or do it yourself! Mosquitoes love water, so eliminate sources of standing water in your yard.