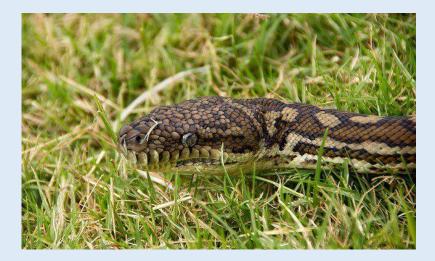

# **SNAKES**

- First and foremost-leave snakes alone! Most snake bites occur when people try to pick up or kill a snake. If you see a snake, back up and slowly move away. Let the snake continue on its path.
- Wear boots and gloves. Don't reach your arm or hand into an area you cannot see.
- Don't attract snakes to your yard. Snakes like fallen tree limbs, debris piles, wood piles, etc. Keeping these areas to a minimum may deter snakes from setting up camp your yard.
- If you do get bitten, seek help immediately. Try to remain calm and keep the wound lower than your heart. Any details you can remember about the snake, especially the head shape and color, will help you get the most accurate treatment.