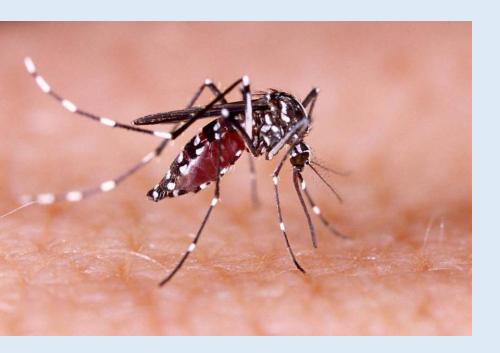

# MOSQUITOES

While most mosquito bites are just annoying and itchy, some mosquitoes can carry and transmit diseases. The best way to avoid mosquitoes is to wear repellent! When choosing a repellent, the Environmental Protection Agency (EPA) recommends choosing one with one of the following active ingredients:

- DEET
- Picaridin
- IR3535
- Oil of lemon eucalyptus (OLE)
- Para-menthane-diol (PMD)
- 2-undecanone

Cover your skin to reduce exposure. Keep mosquitoes out of your home by closing doors and windows or having screens in place. Consider having your yard treated professionally with mosquito repellent or do it yourself! Mosquitoes love water, so eliminate sources of standing water in your yard.