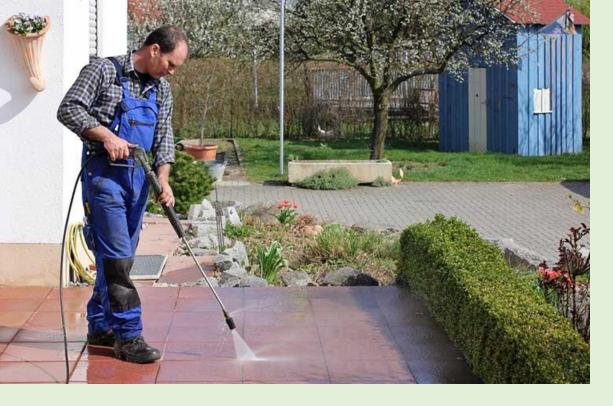

# Outdoor Spring Cleaning Tips

- Give the grill a thorough scrubbing and refill or replace propane tanks if required.
- Clear out debris from gutters. Plan on spending extra time here, especially if nearby tree leaves tend to collect there.
- Hose down or power wash your home's exterior and doors; touch up the paint where needed as well.
- Wash window and door tracks.
- Clean outside light fixtures and replace light bulbs with energy-efficient bulbs.
- Check hoses for cracks and leaks; store on a decorative hose holder to prevent damage while adding a nice accent to your outdoor space.
- Give a critical eye to retaining walls, driveways, sidewalks and outdoor furniture for damage.