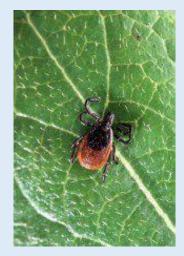

# TICKS

- When you spend time outside camping, gardening, hiking, or just playing, you may be exposed to ticks. Ticks thrive in the woods and tall grasses and weeds. They can transmit diseases and cause serious illness.
- Prior to going outside, you should use a proper tick repellent. You can also treat your clothing and equipment with tick repellent. Be sure to follow safety rules when using repellent on young children and babies.
- Wearing long sleeves and long pants can minimize exposure. Tucking pant legs into your shoes also helps. Upon returning indoors, check your body and clothing for ticks. Shower or bathe as soon as possible.
- If you find a tick, make sure you remove it properly. Never twist or jerk the tick when trying to remove it. Contact a physician if you notice any signs or symptoms of illness, such as a rash or fever.