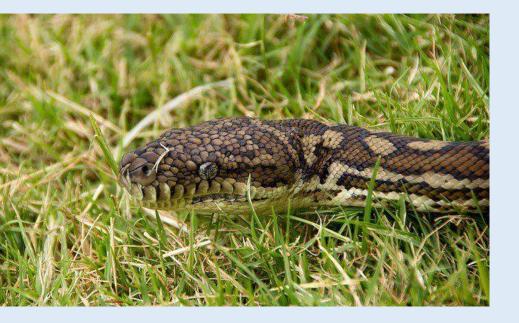

## **SNAKES**

- First and foremost-leave snakes alone! Most snake bites occur when people try to pick up or kill a snake. If you see a snake, back up and slowly move away. Let the snake continue on its path.
- Wear boots and gloves. Don't reach your arm or hand into an area you cannot see.
- Don't attract snakes to your yard. Snakes like fallen tree limbs, debris piles, wood piles, etc. Keeping these areas to a minimum may deter snakes from setting up camp your yard.
- If you do get bitten, seek help immediately. Try to remain calm and keep the wound lower than your heart. Any details you can remember about the snake, especially the head shape and color, will help you get the most accurate treatment.