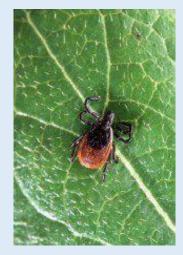

## TICKS

- When you spend time outside camping, gardening, hiking, or just playing, you may be exposed to ticks. Ticks thrive in the woods and tall grasses and weeds. They can transmit diseases and cause serious illness.
- Prior to going outside, you should use a proper tick repellent. You can also treat your clothing and equipment with tick repellent. Be sure to follow safety rules when using repellent on young children and babies.
- Wearing long sleeves and long pants can minimize exposure. Tucking pant legs into your shoes also helps. Upon returning indoors, check your body and clothing for ticks. Shower or bathe as soon as possible.
- If you find a tick, make sure you remove it properly. Never twist or jerk the tick when trying to remove it. Contact a physician if you notice any signs or symptoms of illness, such as a rash or fever.