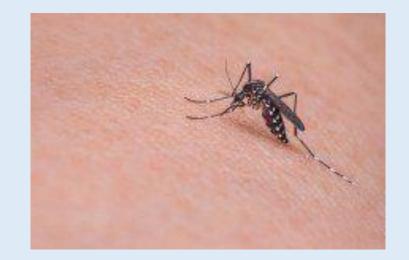

## MOSQUITOES

While most mosquito bites are just annoying and itchy, some mosquitoes can carry and transmit diseases. The best way to avoid mosquitoes is to wear repellent! When choosing a repellent, the Environmental Protection Agency (EPA) recommends choosing one with one of the following active ingredients:

- DEET
- Picaridin
- IR3535
- Oil of lemon eucalyptus (OLE)
- Para-menthane-diol (PMD)
- 2-undecanone

Cover your skin to reduce exposure. Keep mosquitoes out of your home by closing doors and windows or having screens in place. Consider having your yard treated professionally with mosquito repellent or do it yourself! Mosquitoes love water, so eliminate sources of standing water in your yard.