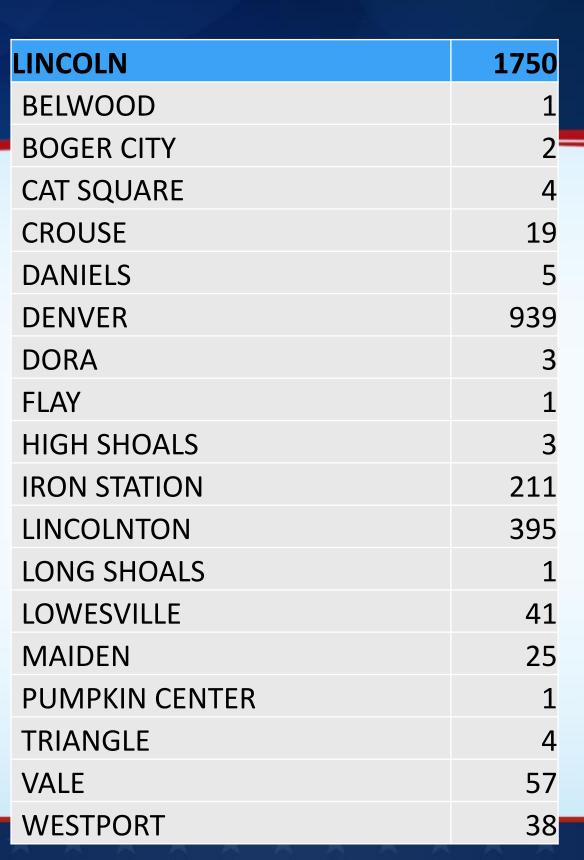

2020 stats compared with 2019

| 7 0101  |        |        |       |        |       |               |
|---------|--------|--------|-------|--------|-------|---------------|
|         |        |        |       |        |       |               |
| Lincoln | 3 HR   | CNCL   | NEW   | RXMT   | UPDT  | Total Tickets |
|         |        |        |       |        |       |               |
| 2019    | 779    | 120    | 7517  | 388    | 2854  | 11658         |
|         |        |        |       |        |       |               |
| 2020    | 255    | 91     | 7192  | 268    | 2779  | 10585         |
|         |        |        |       |        |       |               |
|         |        |        |       |        |       |               |
|         | -67.3% | -24.2% | -4.3% | -30.9% | -2.6% | -9.2%         |

County Ticket

Distribution

| ALEXANDER          | 470 |
|--------------------|-----|
| BETHLEHEM          | 76  |
| ELLENDALE          | 8   |
| HIDDENITE          | 54  |
| LITTLE RIVER       | 2   |
| MILLERSVILLE       |     |
| STONY POINT        | 26  |
| TAYLORSVILLE       | 302 |
| TAYLORSVILLE BEACH | 1   |
| VASHTI             | 1   |

## County Ticket Distribution