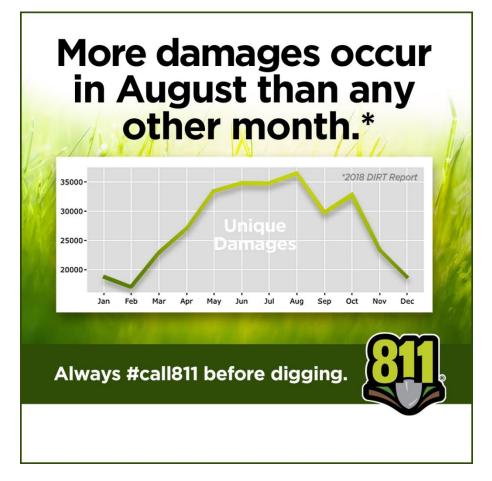

# August 11<sup>th</sup> is National 811 Day

- Visit <u>nc811.org/811day.html</u>
- Social Media toolkit
- Locate Safety Sam Contest
- Press Release
- August 11<sup>th</sup> talking points