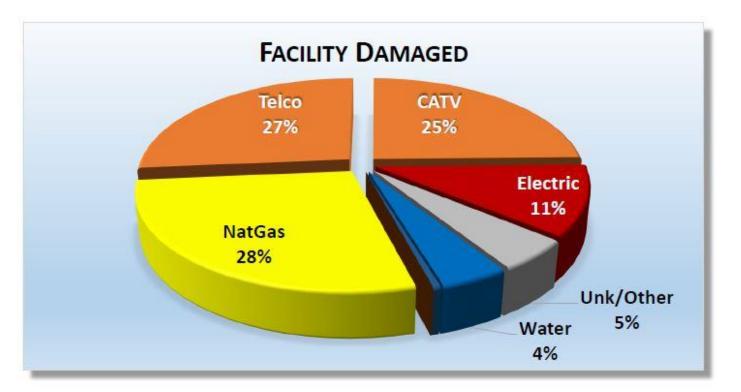

### 2019 Incidents

| Facility Damaged | Events | % of Grand Total |
|------------------|--------|------------------|
| NatGas           | 4332   | 27.73%           |
| Telco            | 4162   | 26.64%           |
| CATV             | 3825   | 24.49%           |
| Electric         | 1763   | 11.29%           |
| Unk/Other        | 777    | 4.97%            |
| Water            | 687    | 4.40%            |
| Sewer            | 74     | 0.47%            |
| Liquid Pipeline  | 1      | 0.01%            |
| Grand Total      | 15621  | 100%             |

#### NC811, Year 2019: 15,621 Damage Events in 99 Counties