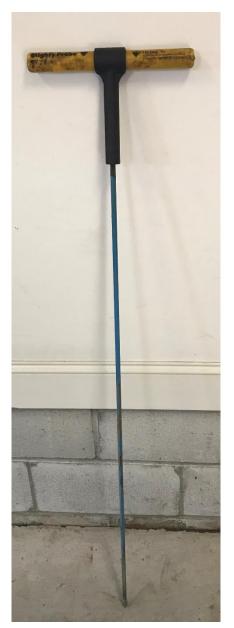

# Probe Rod

- Fiberglass shaft (insulator)
- Blunt point

- Steel shaft (conductor)
- Sharp point