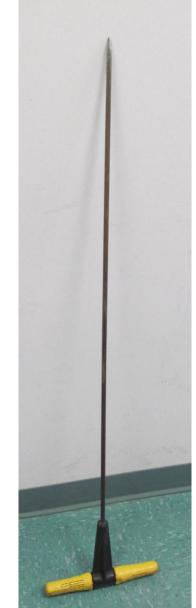

# Probe Rod

- Fiberglass shaft (insulator)
- Blunt point

- Steel shaft (conductor)
- Sharp point