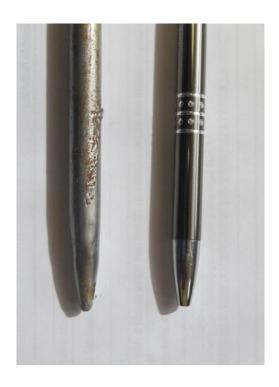

# Probe Rod

- Fiberglass shaft (insulator)
- Blunt point

- Steel shaft (conductor)
- Sharp point