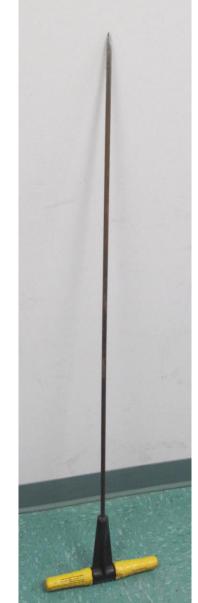

## Probe Rod

- Fiberglass shaft (insulator)
- Blunt point

- Steel shaft (conductor)
- Sharp point