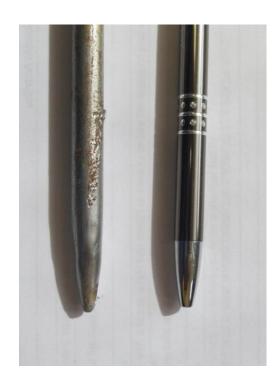

## Probe Rod

- Fiberglass shaft (insulator)
- Blunt point

- Steel shaft (conductor)
- Sharp point