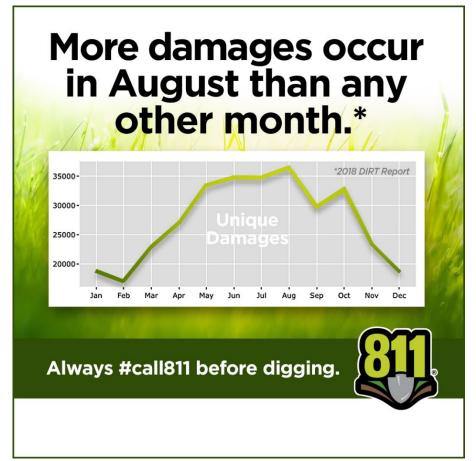

# August 11<sup>th</sup> is National 811 Day

- Visit <u>nc811.org/811day.html</u>
- Social Media toolkit
- Locate Safety Sam Contest
- Press Release
- August 11<sup>th</sup> talking points