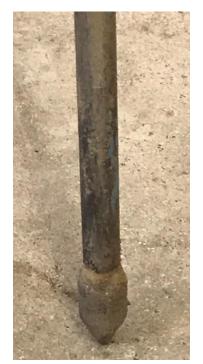

## Probe Rod

- Fiberglass shaft (insulator)
- Blunt point

- Steel shaft (conductor)
- Sharp point