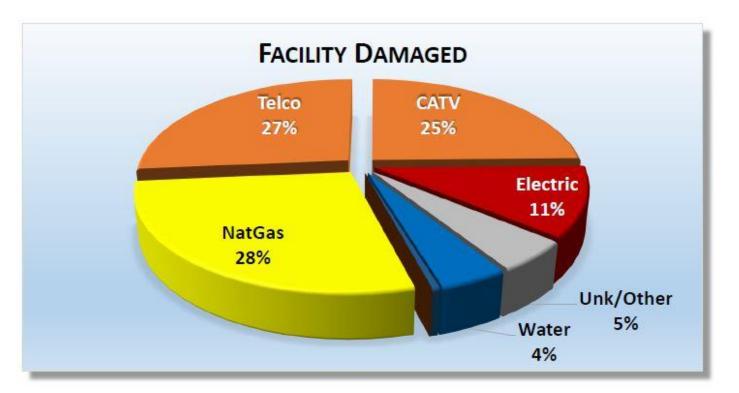

#### 2019 Incidents

| Facility Damaged | Events | % of Grand Total |
|------------------|--------|------------------|
| NatGas           | 4332   | 27.73%           |
| Telco            | 4162   | 26.64%           |
| CATV             | 3825   | 24.49%           |
| Electric         | 1763   | 11.29%           |
| Unk/Other        | 777    | 4.97%            |
| Water            | 687    | 4.40%            |
| Sewer            | 74     | 0.47%            |
| Liquid Pipeline  | 1      | 0.01%            |
| Grand Total      | 15621  | 100%             |

#### NC811, Year 2019: 15,621 Damage Events in 99 Counties