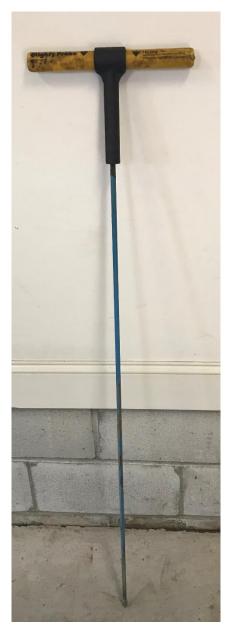

## Probe Rod

- Fiberglass shaft (insulator)
- Blunt point

- Steel shaft (conductor)
- Sharp point