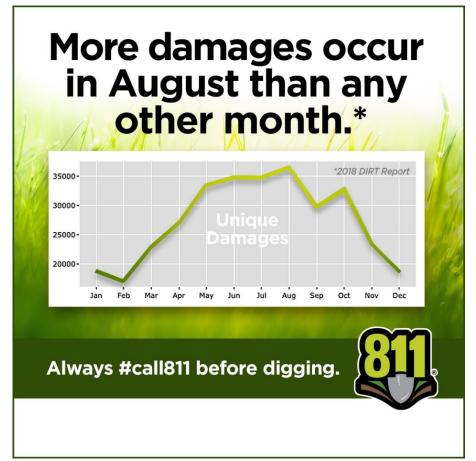

### If you plan on digging we suggest you have your locate request submitted no later than

Tuesday, Sept. 1st

Remember weekends and holidays are not included in the 3 working day notice