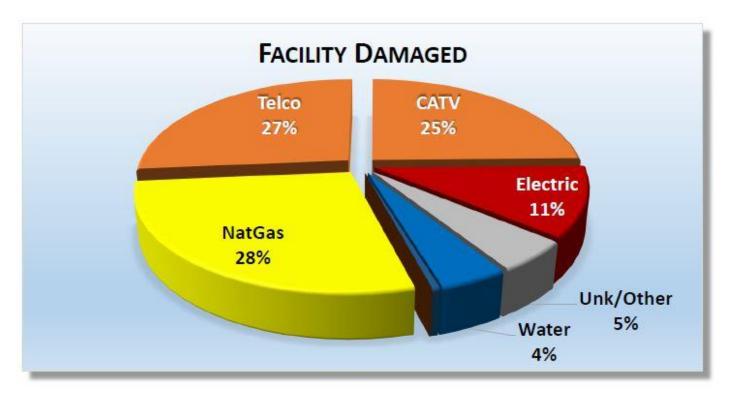

### 2019 Incidents

| Facility Damaged | Events | % of Grand Total |
|------------------|--------|------------------|
| NatGas           | 4332   | 27.73%           |
| Telco            | 4162   | 26.64%           |
| CATV             | 3825   | 24.49%           |
| Electric         | 1763   | 11.29%           |
| Unk/Other        | 777    | 4.97%            |
| Water            | 687    | 4.40%            |
| Sewer            | 74     | 0.47%            |
| Liquid Pipeline  | 1      | 0.01%            |
| Grand Total      | 15621  | 100%             |

#### NC811, Year 2019: 15,621 Damage Events in 99 Counties