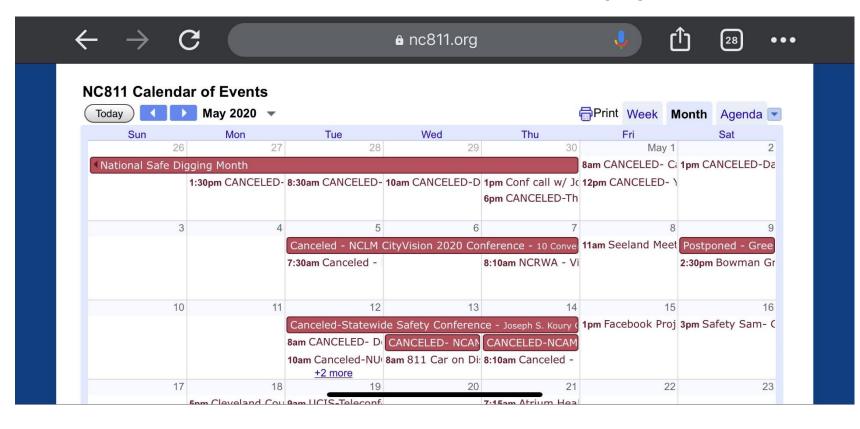

## For information on nc811 and ncucc events, visit the calendar section of nc811.org or the nc811 app

Ann Rushing
Education Manager
Office Phone: 336-855-5760
Cell Phone: 336-944-5518

email: annrushing@nc811.org