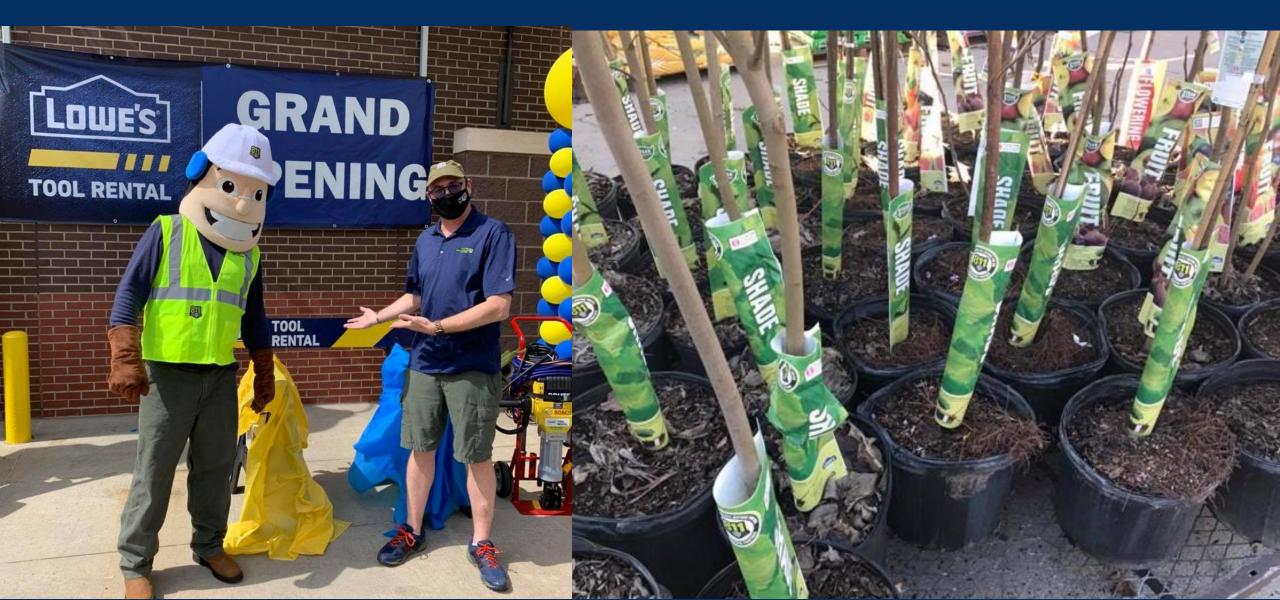

OY
- Getting ready for Safe Digging Month!
- Continuing to work to eliminate unnecessary update tickets through LRPC and education
- Get the vaccine when you can!

#### The new WEBTMS html5

- Web TMS exe being phased out in 2021
- All users are being migrated to the new HTML5 version
- Benefits include:
  - Ability to import shape files and view the imported layers over the ticket
  - Auto respond to tickets
  - Ticket alerts and escalation ability after a set time
  - Ability to assign to a locator account that can then post to positive response
  - Able to still use online/offline
  - Able to be used on multiple platforms including tablets
- Member Services will reach out with more details and to schedule your training and migration of data

### Lowe's helping to share the 811 message





# Let's look at the numbers



## Locate Requests & Transmissions

#### Feb. 2020 vs 2021 Year-to-date

**Tickets** 2020: 157,940 2021: 168,412 Difference: 6.6%

**Transmissions** 2020: 919,643 2021: 960,588 Difference: 4.5% **Tickets** 2020: 328,051 2021: 331,977 Difference: 1.2%

**Transmissions** 2020: 1,911,429 2021: 1,897,214 Difference: -0.7%

| Cabarrus | 3 HR | CNCL  | NEW  | RXMT  | UPDT  | Total<br>Tickets |
|----------|------|-------|------|-------|-------|------------------|
| 2020     | 140  | 25    | 2216 | 77    | 1097  | 3555             |
| 2021     | 146  | 31    | 2396 | 91    | 1561  | 4225             |
|          | 4.3% | 24.0% | 8.1% | 18.2% | 42.3% | 18.8%            |

| Rowan | 3 HR  | CNCL   | NEW  | RXMT  | UPDT  | Total<br>Tickets |
|-------|-------|-------