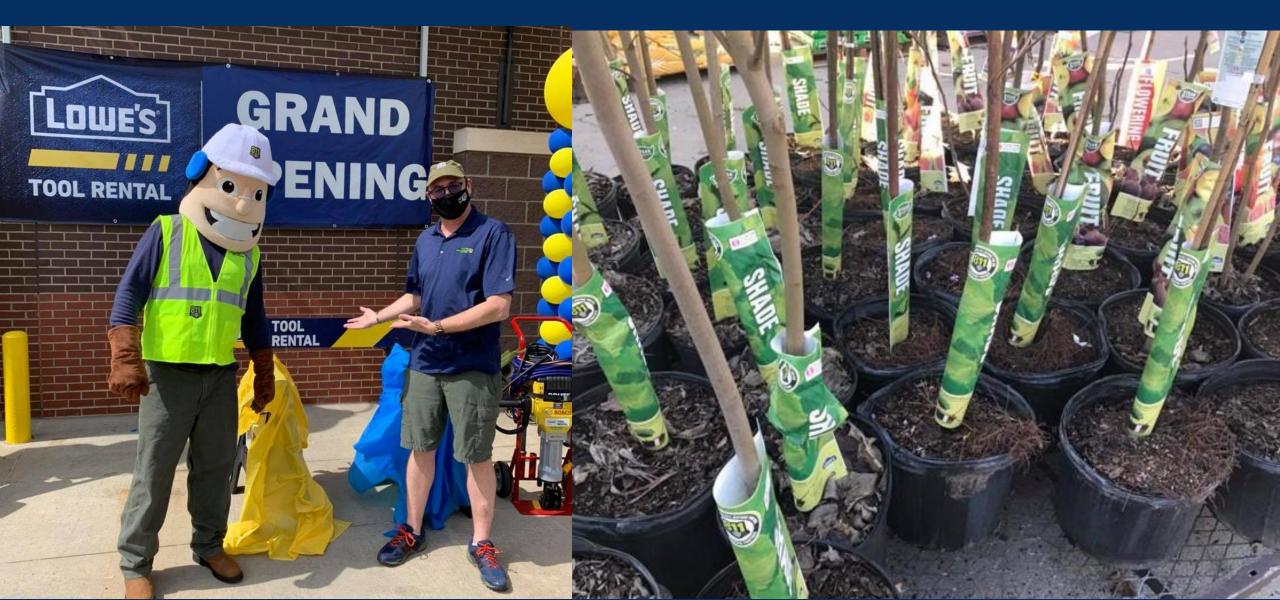

EOY
- Getting ready for Safe Digging Month!
- Continuing to work to eliminate unnecessary update tickets through LRPC and education
- Get the vaccine when you can!

#### The new WEBTMS html5

- Web TMS exe being phased out in 2021
- All users are being migrated to the new HTML5 version
- Benefits include:
  - Ability to import shape files and view the imported layers over the ticket
  - Auto respond to tickets
  - Ticket alerts and escalation ability after a set time
  - Ability to assign to a locator account that can then post to positive response
  - Able to still use online/offline
  - Able to be used on multiple platforms including tablets
- Member Services will reach out with more details and to schedule your training and migration of data

## Lowe's helping to share the 811 message





# Let's look at the numbers



# Locate Requests & Transmissions

## Feb. 2020 vs 2021 Year-to-date

**Tickets** 2020: 157,940 2021: 168,412 Difference: 6.6%

**Transmissions** 2020: 919,643 2021: 960,588 Difference: 4.5% **Tickets** 2020: 328,051 2021: 331,977 Difference: 1.2%

**Transmissions** 2020: 1,911,429 2021: 1,897,214 Difference: -0.7%



# County Ticket Volume

2020 Stats Compared with 2021

|         | 3 HR   | CNCL   | NEW   | RXMT    | UPDT    | TOTAL |
|---------|--------|--------|-------|---------|---------|-------|
| 2020    | 1599   | 229    | 14381 | 935     | 6792    | 23936 |
| 2021    | 1143   | 197    | 15609 | 510     | 7042    | 24501 |
| +/- Var | -28.5% | -14.0% | 8.5%  | -45.5%  | 3.7%    | 2.4%  |
|         |        |        |       | Locates | per day | 12