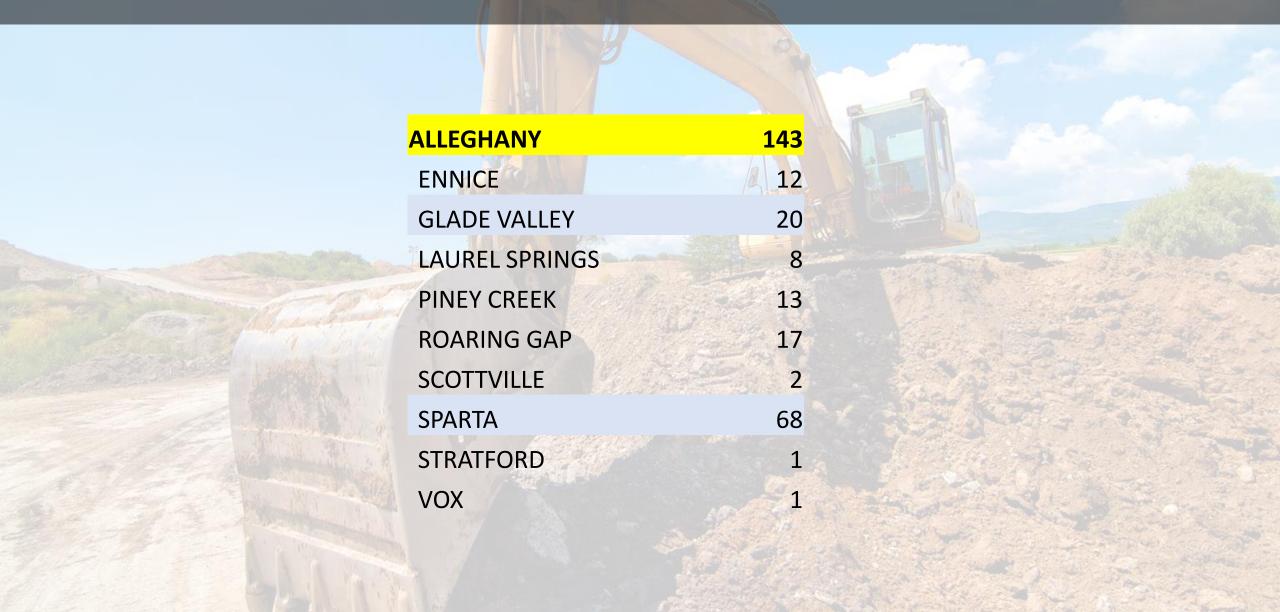

### COUNTY TICKET DISTRIBUTION

### COUNTY TICKET DISTRIBUTION

| ASHE             | 462 |
|------------------|-----|
| BALDWIN          | 6   |
| CRESTON          | 16  |
| CRUMPLER         | 27  |
| FLEETWOOD        | 21  |
| GLENDALE SPRINGS | 1   |
| GRASSY CREEK     | 5   |
| JEFFERSON        | 119 |
| LANSING          | 29  |
| SCOTTVILLE       | 2   |
| SUTHERLAND       | 2   |
| TODD             | 10  |
| WAGONER          | 5   |
| WARRENSVILLE     | 17  |
| WEST JEFFERSON   | 199 |
|                  |     |