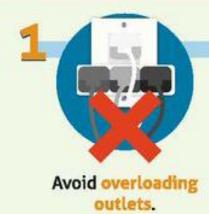

# ELECTRICAL SAFETY While Working From Home

4

Do you have a home office or work from home? Follow these electrical safety tips to keep you and your home safe from electrical hazards.

Unplug appliances when not in use to save energy and minimize the risk of shock and fire.

Regularly inspect electrical cords and extension cords for damage.

Extension cords should only be used on a temporary basis.

Never plug a space heater or fan into an extension cord or power strip.

Never run cords under rugs / carpets, doors, or windows.

Plug in smartly. Make sure cords do not become tripping hazards.

Keep papers and other potential combustibles at least three feet away from space heaters and other heat sources.

Make sure you use proper wattage for lamps / lighting.