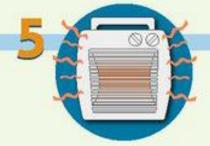

Plug in smartly. Make sure cords do not become tripping hazards.

Keep papers and other potential combustibles at least three feet away from space heaters and other heat sources.

Make sure you use proper wattage for lamps / lighting.