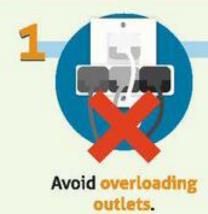

Regularly inspect electrical cords and extension cords for damage.

Extension cords should only be used on a temporary basis.

Never plug a space heater or fan into an extension cord or power strip.

Never run cords under rugs / carpets, doors, or windows.

Plug in smartly. Make sure cords do not become tripping hazards.

Keep papers and other potential combustibles at least three feet away from space heaters and other heat sources.

Make sure you use proper wattage for lamps / lighting.