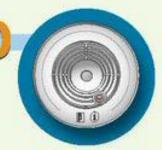

Make sure your home has smoke alarms. Test them monthly, change batteries yearly, and replace the unit every 10 years.