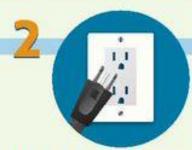

Plug in smartly. Make sure cords do not become tripping hazards.

Keep papers and other potential combustibles at least three feet away from space heaters and other heat sources.

Make sure you use proper wattage for lamps / lighting.