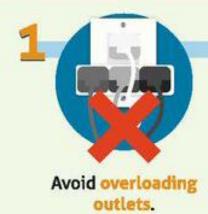

## ELECTRICAL SAFETY While Working From Home

4

Do you have a home office or work from home? Follow these electrical safety tips to keep you and your home safe from electrical hazards.

Unplug appliances when not in use to save energy and minimize the risk of shock and fire.

Regularly inspect electrical cords and extension cords for damage.

Extension cords should only be used on a temporary basis.

Never plug a space heater or fan into an extension cord or power strip.

Never run cords under rugs / carpets, doors, or windows.