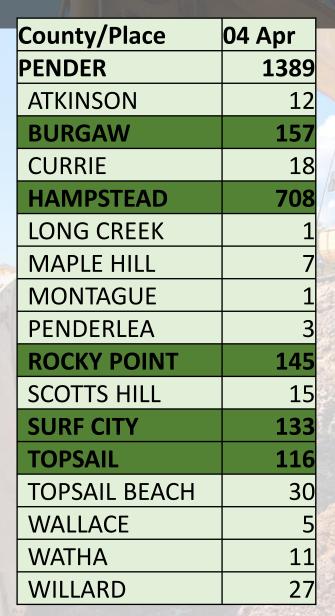

2021 stats compared with 2020

| Pender  | 3 HR | CNCL   | NEW   | RXMT      | UPDT  | Total<br>Tickets |
|---------|------|--------|-------|-----------|-------|------------------|
| 2020    | 23   | 12     | 1000  | 53        | 192   | 1280             |
| 2021    | 25   | 10     | 1023  | 31        | 300   | 1389             |
| +/- Var | 8.7% | -16.7% | 2.3%  | -41.5%    | 56.3% | 8.5%             |
|         |      |        | Avg L | ocates pe | r Day | 60               |