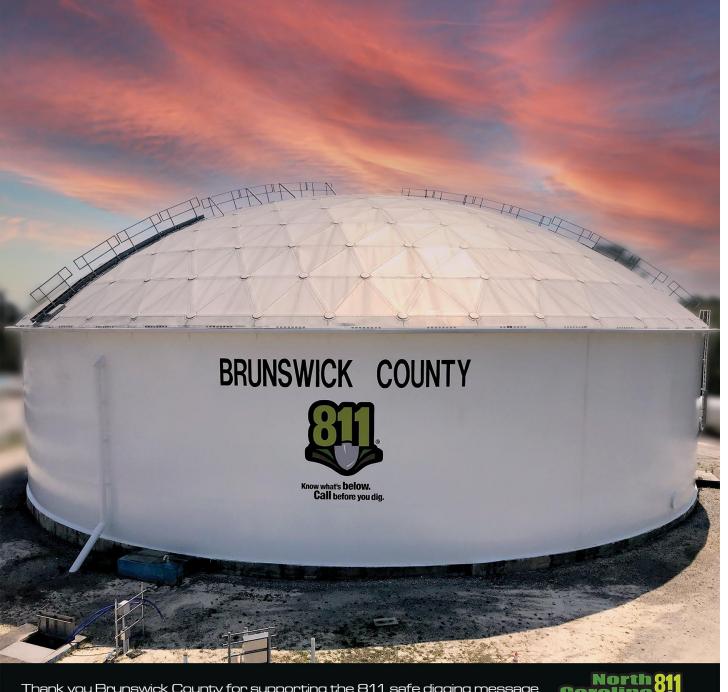

# Brunswick County Water Tank recognition

1.1 million eyes over the course of 8 years

## **Brunswick County Water** Tank recognition

The water tank was completed in February of 2020 and due to the pandemic, we were unable to highlight them until now.

**CALENDAR OF EVENTS** 