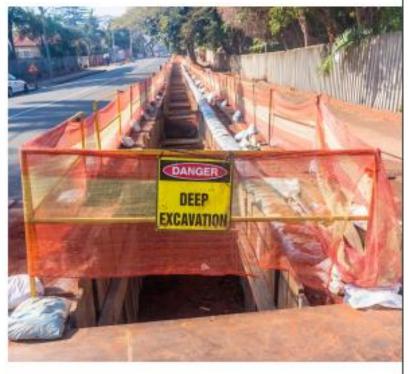

#### **JUNE IS TRENCH SAFETY MONTH!**

## Safety Training and Protective Systems Save Lives

## Trench Safety Stand Down Week | June 14-18, 2021

Make plans for your company to participate in this year's NUCA Trench Safety Stand Down Week. Being a part of our popular 5th annual TSSD Week will help educate your employees on trenching hazards at the jobsite.