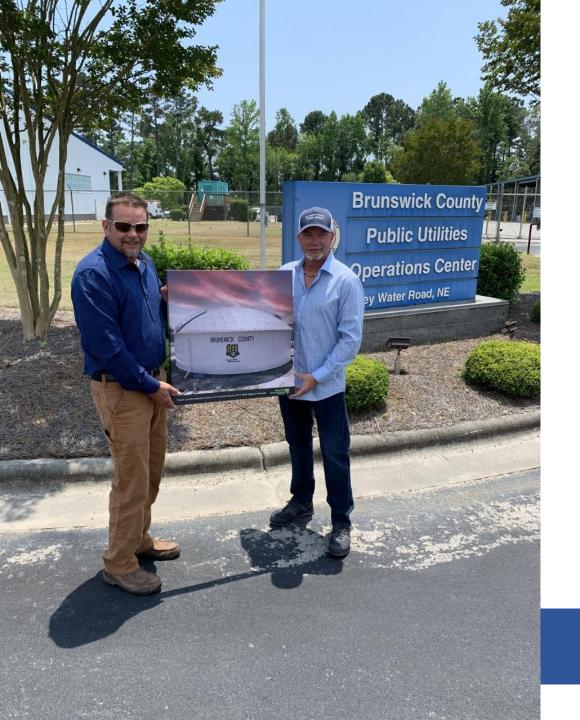

# Brunswick County Water Tank recognition

1.1 million eyes over the course of 8 years

# **Brunswick County Water** Tank recognition

The water tank was completed in February of 2020 and due to the pandemic, we were unable to highlight them until now.

**CALENDAR OF EVENTS** 