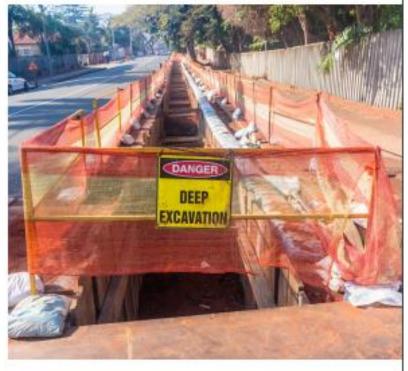

# **JUNE IS TRENCH SAFETY MONTH!**

# Safety Training and Protective Systems Save Lives

# Trench Safety Stand Down Week | June 14-18, 2021

Make plans for your company to participate in this year's NUCA Trench Safety Stand Down Week. Being a part of our popular 5th annual TSSD Week will help educate your employees on trenching hazards at the jobsite.

OSHA's National Emphasis Program on Trenching and Excavation is a high agency priority. NUCA and OSHA have teamed up again this year for our annual trench safety program. More than 32,000 employees on 3,500 jobsites participated in the 2020 TSSD.

Every company or organization that holds a TSSD will receive a certificate of participation, as well as hard-hat stickers for every employee who participated. Recognition will also be given in NUCA publications. Please plan for your company to be a part of this vital industry safety event this year.