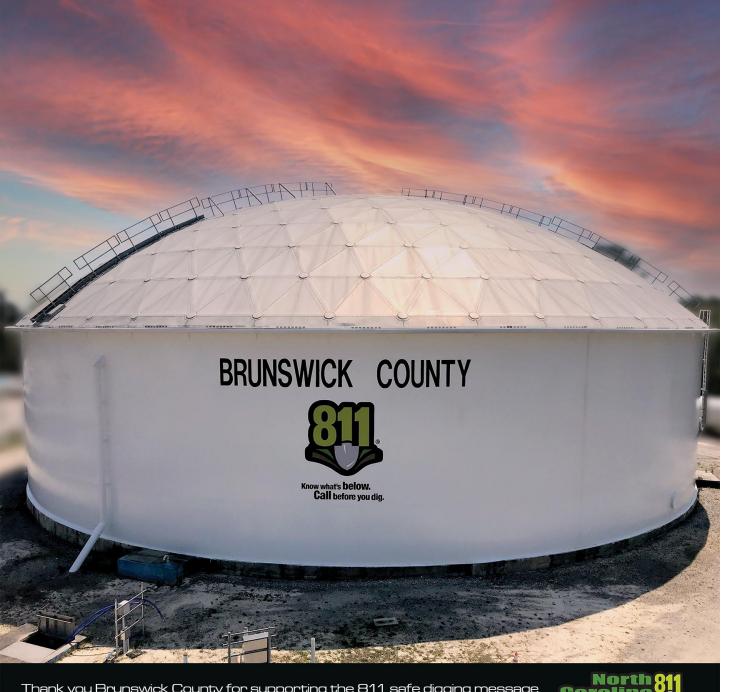

# Brunswick County Water Tank recognition

1.1 million eyes over the course of 8 years

# **Brunswick County Water** Tank recognition

The water tank was completed in February of 2020 and due to the pandemic, we were unable to highlight them until now.

**CALENDAR OF EVENTS** 