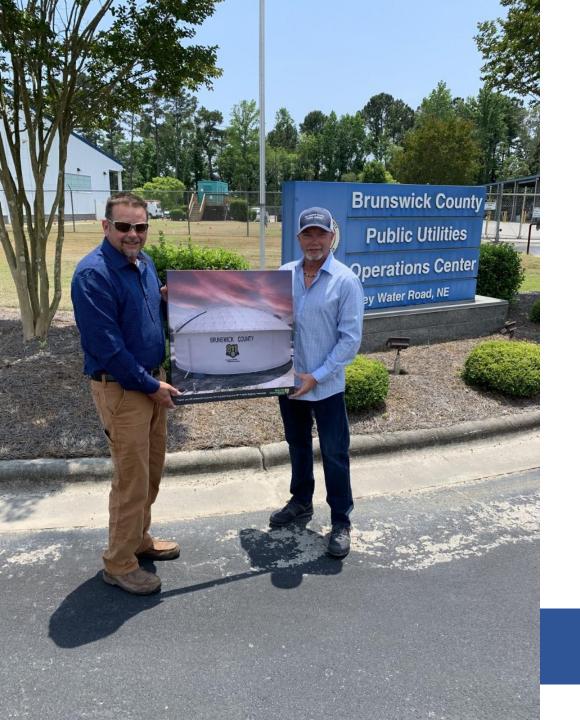

# Brunswick County Water Tank recognition

1.1 million eyes over the course of 8 years

# **Brunswick County Water** Tank recognition

The water tank was completed in February of 2020 and due to the pandemic, we were unable to highlight them until now.

**CALENDAR OF EVENTS** 