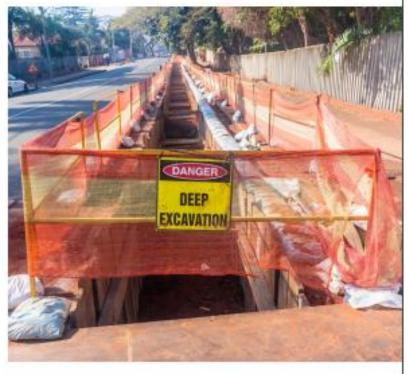

#### **JUNE IS TRENCH SAFETY MONTH!**

# Safety Training and Protective Systems Save Lives

## Trench Safety Stand Down Week | June 14-18, 2021

Make plans for your company to participate in this year's NUCA Trench Safety Stand Down Week. Being a part of our popular 5th annual TSSD Week will help educate your employees on trenching hazards at the jobsite.

OSHA's National Emphasis Program on Trenching and Excavation is a high agency priority. NUCA and OSHA have teamed up again this year for our annual trench safety program. More than 32,000 employees on 3,500 jobsites participated in the 2020 TSSD.

Every company or organization that holds a TSSD will receive a certificate of participation, as well as hard-hat stickers for every employee who participated. Recognition will also be given in NUCA publications. Please plan for your company to be a part of this vital industry safety event this year.