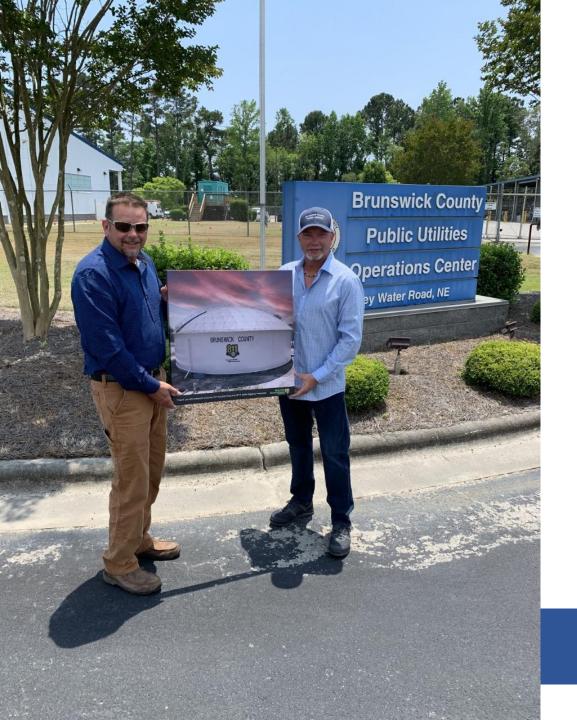

## Brunswick County Water Tank recognition

1.1 million eyes over the course of 8 years

## Brunswick County Water Tank recognition

The water tank was completed in February of 2020 and due to the pandemic, we were unable to highlight them until now.