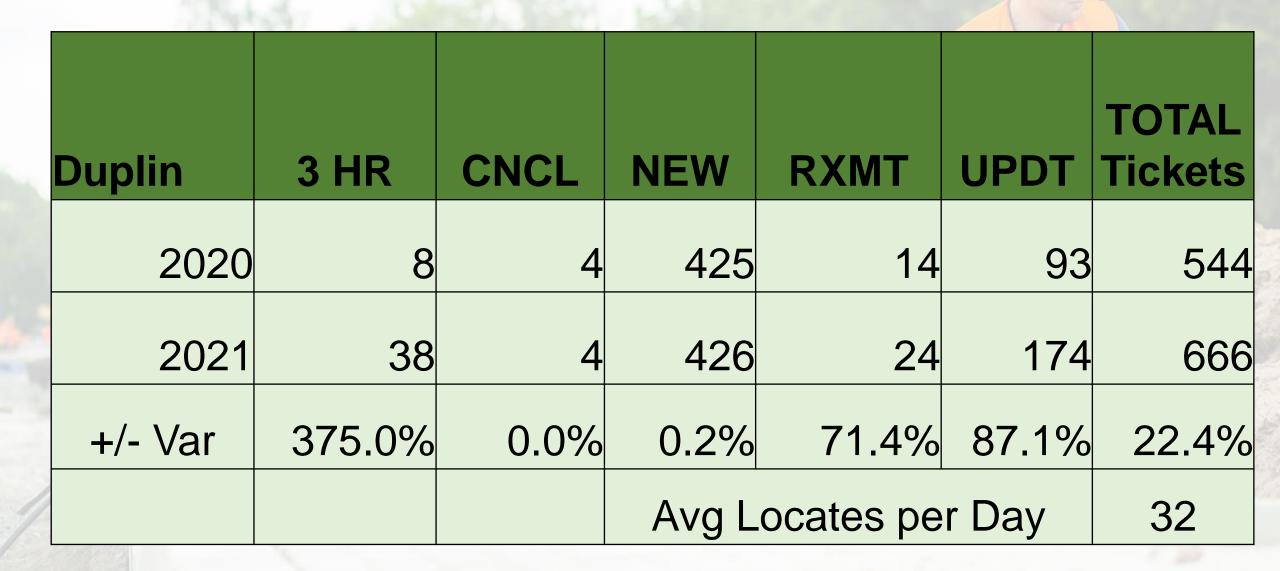

| Duplin  | 3 HR  | CNCL  | NEW   | RXMT      | UPDT   | TOTAL<br>Tickets |
|---------|-------|-------|-------|-----------|--------|------------------|
| 2020    | 81    | 19    | 1863  | 70        | 381    | 2414             |
| 2021    | 147   | 26    | 2178  | 103       | 874    | 3328             |
| +/- Var | 81.5% | 36.8% | 16.9% | 47.1%     | 129.4% | 37.9%            |
|         |       |       | Avg L | ocates pe | er Day | 31               |