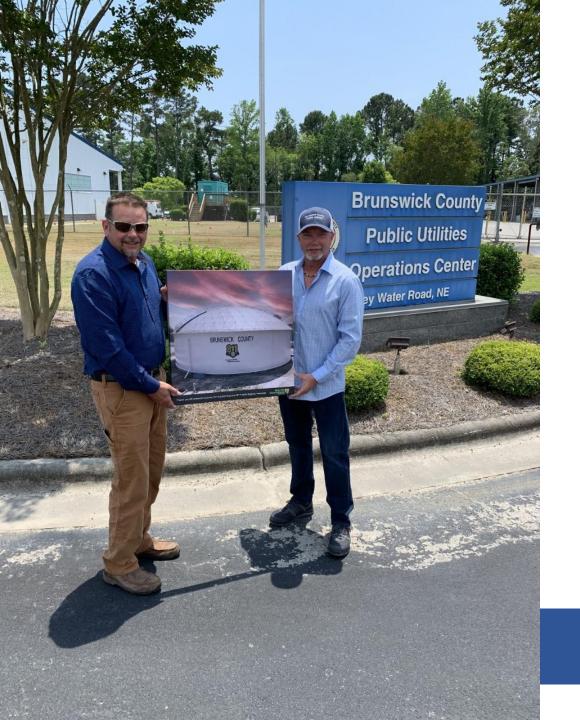

# Brunswick County Water Tank recognition

1.1 million eyes over the course of 8 years

## **Brunswick County Water** Tank recognition

The water tank was completed in February of 2020 and due to the pandemic, we were unable to highlight them until now.

**CALENDAR OF EVENTS** 