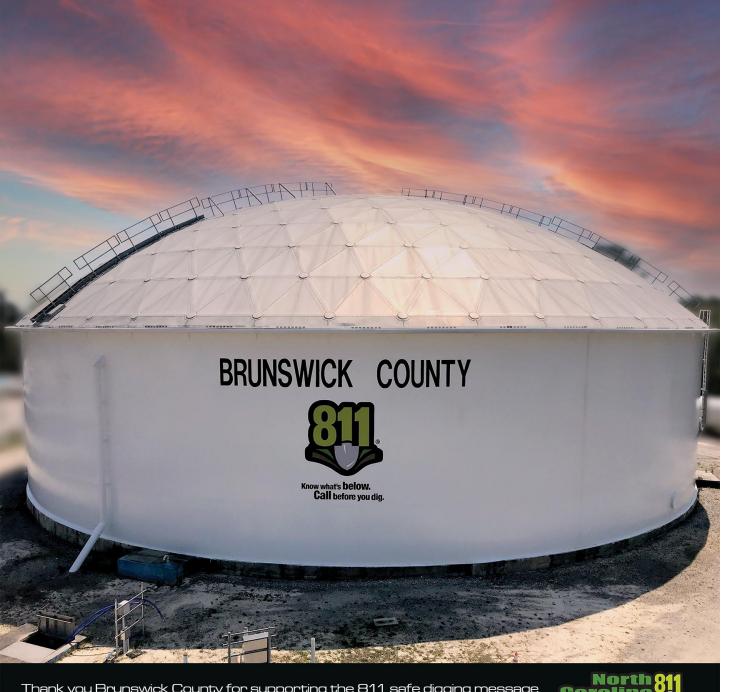

# Brunswick County Water Tank recognition

1.1 million eyes over the course of 8 years

## **Brunswick County Water** Tank recognition

The water tank was completed in February of 2020 and due to the pandemic, we were unable to highlight them until now.

**CALENDAR OF EVENTS** 