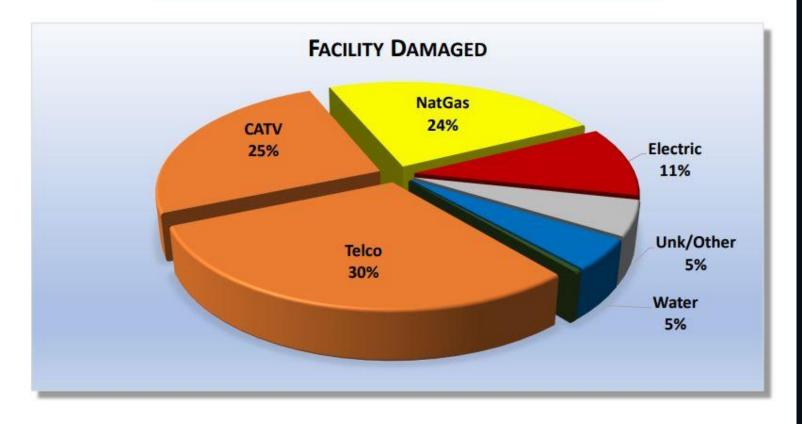

# 2020 DAMAGES RECAP

NC811, Year 2020: 13,391 Damage Events in 97 Counties

| Facility Damaged | Events | % of Grand Total |  |  |
|------------------|--------|------------------|--|--|
| Telco            | 3982   | 29.74%           |  |  |
| CATV             | 3362   | 25.11%           |  |  |
| NatGas           | 3195   | 23.86%           |  |  |
| Electric         | 1446   | 10.80%           |  |  |
| Unk/Other        | 721    | 5.38%            |  |  |
| Water            | 629    | 4.70%            |  |  |
| Sewer            | 56     | 0.42%            |  |  |
| Grand Total      | 13391  | 100%             |  |  |

NC811, Year 2020: 13,391 Damage Events in 97 Counties