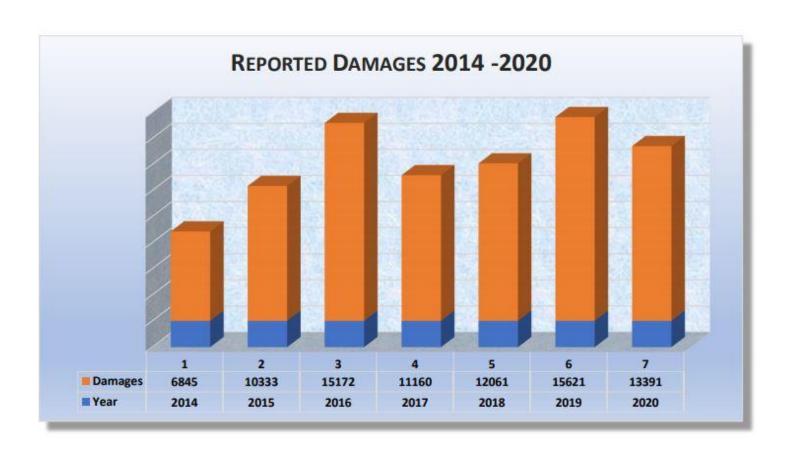

# 2020 DAMAGES RECAP

NC811, Year 2020: 13,391 Damage Events in 97 Counties

| Facility Damaged | Events | % of Grand Total |  |  |
|------------------|--------|------------------|--|--|
| Telco            | 3982   | 29.74%           |  |  |
| CATV             | 3362   | 25.11%           |  |  |
| NatGas           | 3195   | 23.86%           |  |  |
| Electric         | 1446   | 10.80%           |  |  |
| Unk/Other        | 721    | 5.38%            |  |  |
| Water            | 629    | 4.70%            |  |  |
| Sewer            | 56     | 0.42%            |  |  |
| Grand Total      | 13391  | 100%             |  |  |

NC811, Year 2020: 13,391 Damage Events in 97 Counties

# 2020 DAMAGES RECAP