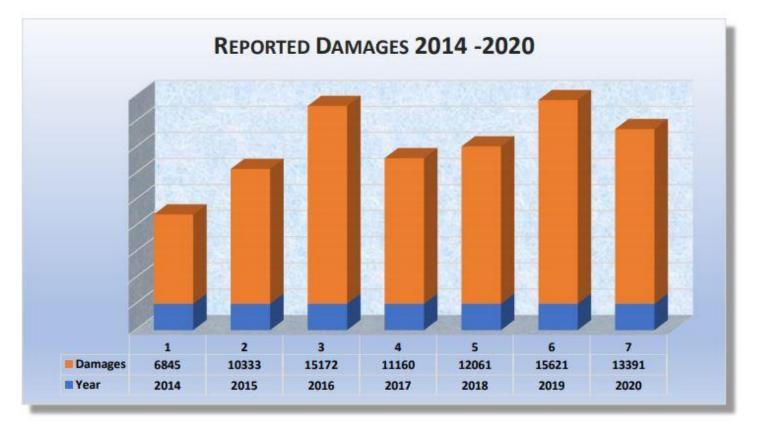

# 2020 DAMAGES RECAP

NC811, Year 2020: 13,391 Damage Events in 97 Counties

| Facility Damaged | Events | % of Grand Total |  |  |
|------------------|--------|------------------|--|--|
| Telco            | 3982   | 29.74%           |  |  |
| CATV             | 3362   | 25.11%           |  |  |
| NatGas           | 3195   | 23.86%           |  |  |
| Electric         | 1446   | 10.80%           |  |  |
| Unk/Other        | 721    | 5.38%            |  |  |
| Water            | 629    | 4.70%            |  |  |
| Sewer            | 56     | 0.42%            |  |  |
| Grand Total      | 13391  | 100%             |  |  |

NC811, Year 2020: 13,391 Damage Events in 97 Counties

2020 DAMAGES RECAP

# 2020 DAMAGES RECAP