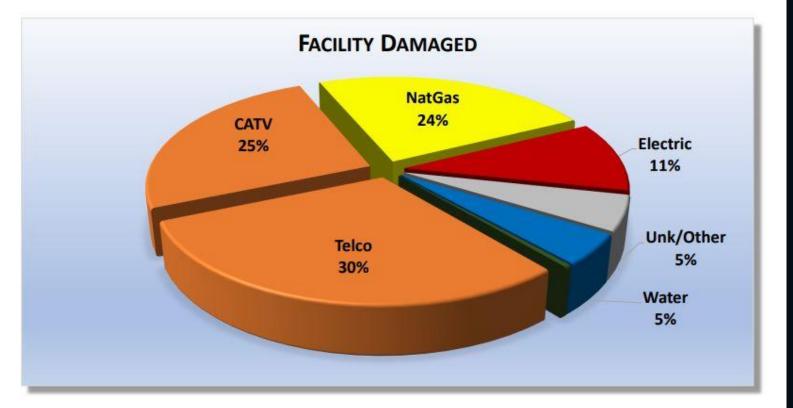

# 2020 DAMAGES RECAP

NC811, Year 2020: 13,391 Damage Events in 97 Counties

| Facility Damaged | Events | % of Grand Total |  |  |
|------------------|--------|------------------|--|--|
| Telco            | 3982   | 29.74%           |  |  |
| CATV             | 3362   | 25.11%           |  |  |
| NatGas           | 3195   | 23.86%           |  |  |
| Electric         | 1446   | 10.80%           |  |  |
| Unk/Other        | 721    | 5.38%            |  |  |
| Water            | 629    | 4.70%            |  |  |
| Sewer            | 56     | 0.42%            |  |  |
| Grand Total      | 13391  | 100%             |  |  |

NC811, Year 2020: 13,391 Damage Events in 97 Counties

2020 DAMAGES RECAP

# 2020 DAMAGES RECAP

\*Unk/Other = Work types known, but not categorized

NC811, Year 2020: 13,391 Damage Events in 97 Counties