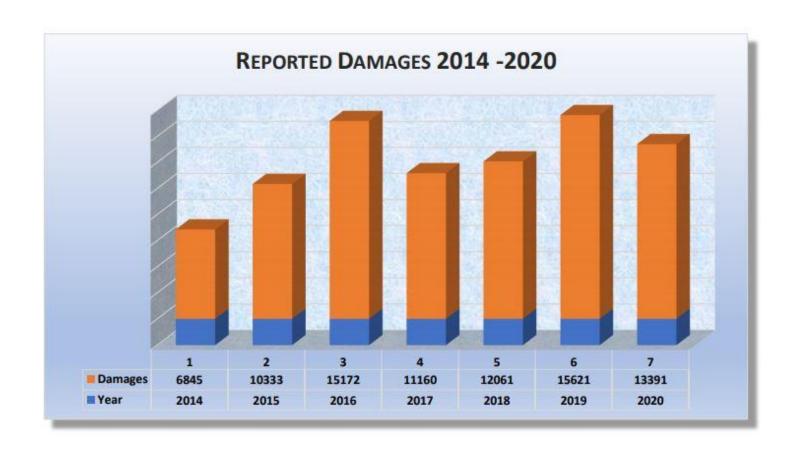

# 2020 DAMAGES RECAP

NC811, Year 2020: 13,391 Damage Events in 97 Counties

| Facility Damaged | Events | % of Grand Total |
|------------------|--------|------------------|
| Telco            | 3982   | 29.74%           |
| CATV             | 3362   | 25.11%           |
| NatGas           | 3195   | 23.86%           |
| Electric         | 1446   | 10.80%           |
| Unk/Other        | 721    | 5.38%            |
| Water            | 629    | 4.70%            |
| Sewer            | 56     | 0.42%            |
| Grand Total      | 13391  | 100%             |

NC811, Year 2020: 13,391 Damage Events in 97 Counties

# 2020 DAMAGES RECAP