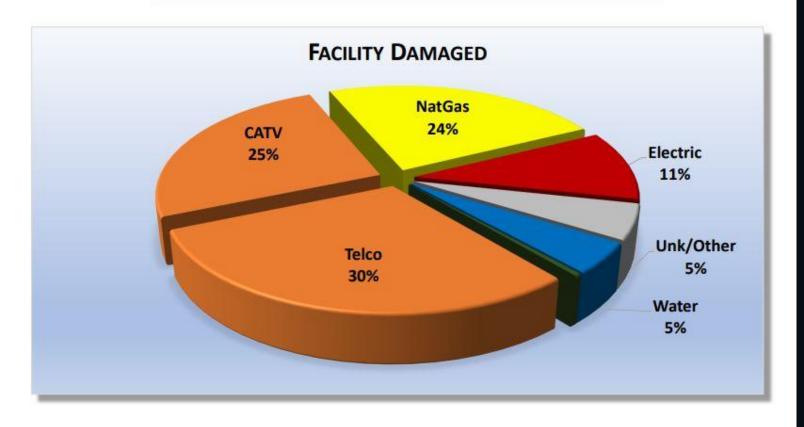

# 2020 DAMAGES RECAP

NC811, Year 2020: 13,391 Damage Events in 97 Counties

| Facility Damaged | Events | % of Grand Total |
|------------------|--------|------------------|
| Telco            | 3982   | 29.74%           |
| CATV             | 3362   | 25.11%           |
| NatGas           | 3195   | 23.86%           |
| Electric         | 1446   | 10.80%           |
| Unk/Other        | 721    | 5.38%            |
| Water            | 629    | 4.70%            |
| Sewer            | 56     | 0.42%            |
| Grand Total      | 13391  | 100%             |

NC811, Year 2020: 13,391 Damage Events in 97 Counties

# 2020 DAMAGES RECAP