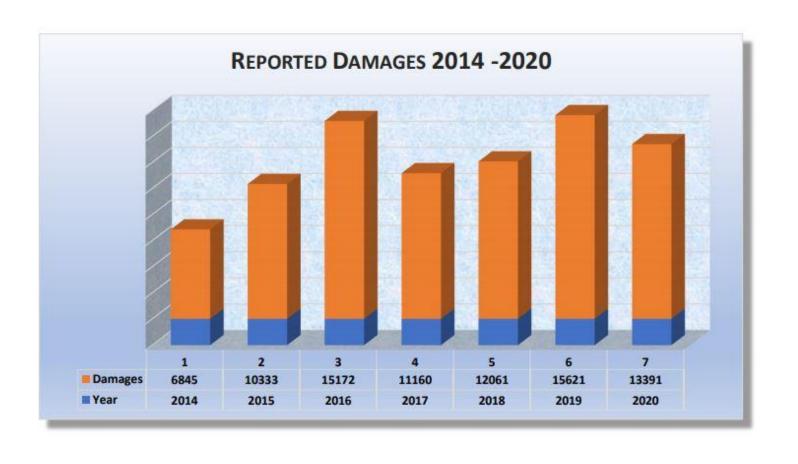

# 2020 DAMAGES RECAP

NC811, Year 2020: 13,391 Damage Events in 97 Counties

| Facility Damaged | Events | % of Grand Total |
|------------------|--------|------------------|
| Telco            | 3982   | 29.74%           |
| CATV             | 3362   | 25.11%           |
| NatGas           | 3195   | 23.86%           |
| Electric         | 1446   | 10.80%           |
| Unk/Other        | 721    | 5.38%            |
| Water            | 629    | 4.70%            |
| Sewer            | 56     | 0.42%            |
| Grand Total      | 13391  | 100%             |

NC811, Year 2020: 13,391 Damage Events in 97 Counties