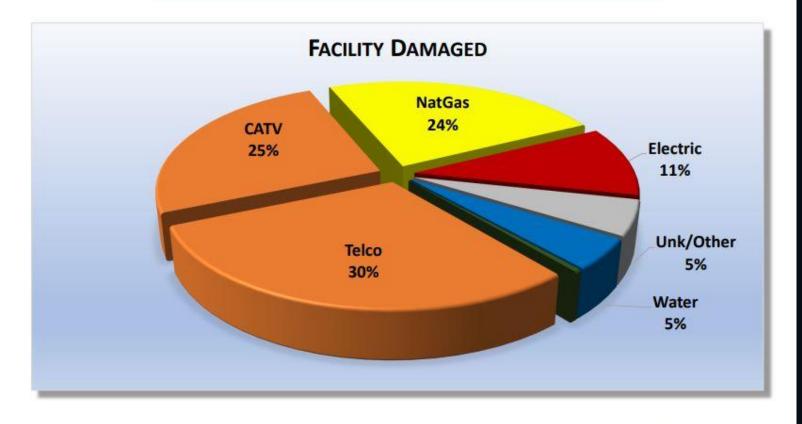

# 2020 DAMAGES RECAP

NC811, Year 2020: 13,391 Damage Events in 97 Counties

| Facility Damaged | Events | % of Grand Total |
|------------------|--------|------------------|
| Telco            | 3982   | 29.74%           |
| CATV             | 3362   | 25.11%           |
| NatGas           | 3195   | 23.86%           |
| Electric         | 1446   | 10.80%           |
| Unk/Other        | 721    | 5.38%            |
| Water            | 629    | 4.70%            |
| Sewer            | 56     | 0.42%            |
| Grand Total      | 13391  | 100%             |

NC811, Year 2020: 13,391 Damage Events in 97 Counties