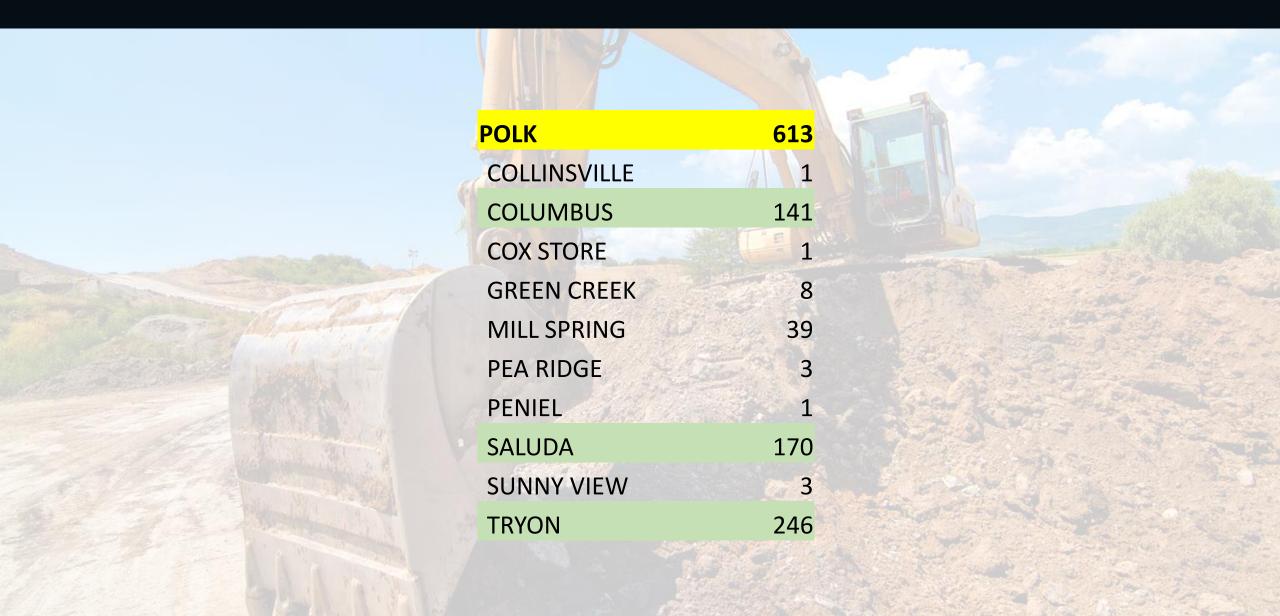

2021 stats compared with 2020

| Polk    |      | 3 HR   | CNCL  | NEW  | RXMT       | UPDT    | Total<br>Tickets |  |
|---------|------|--------|-------|------|------------|---------|------------------|--|
|         | 2020 | 9      | 2     | 252  | 9          | 27      | 299              |  |
|         | 2021 | 25     | 3     | 266  | 6          | 313     | 613              |  |
| +/- Var |      | 177.8% | 50.0% | 5.6% | -33.3%     | 1059.3% | 105.0%           |  |
|         |      |        |       |      |            |         |                  |  |
|         | 1000 |        |       | Avg  | Locates pe | r Day   | 31               |  |