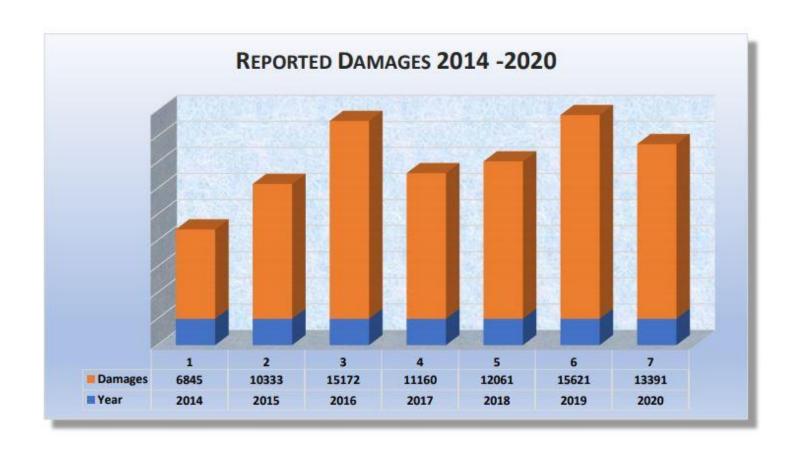

## 2020 DAMAGES RECAP

NC811, Year 2020: 13,391 Damage Events in 97 Counties

| Facility Damaged | Events | % of Grand Total |  |  |
|------------------|--------|------------------|--|--|
| Telco            | 3982   | 29.74%           |  |  |
| CATV             | 3362   | 25.11%           |  |  |
| NatGas           | 3195   | 23.86%           |  |  |
| Electric         | 1446   | 10.80%           |  |  |
| Unk/Other        | 721    | 5.38%            |  |  |
| Water            | 629    | 4.70%            |  |  |
| Sewer            | 56     | 0.42%            |  |  |
| Grand Total      | 13391  | 100%             |  |  |

NC811, Year 2020: 13,391 Damage Events in 97 Counties

# 2020 DAMAGES RECAP