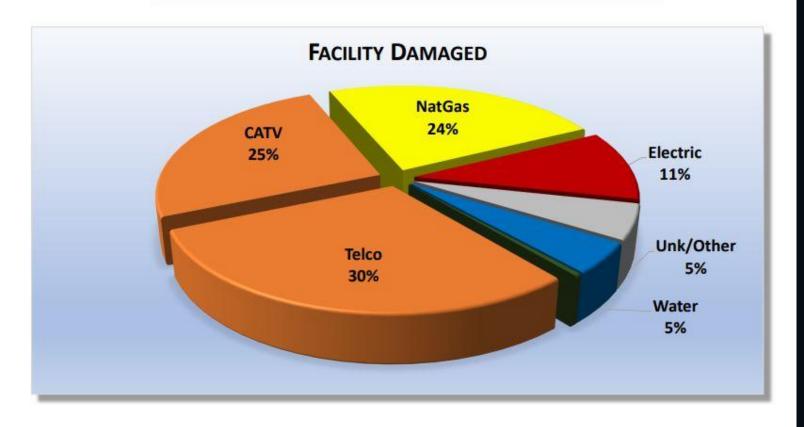

## 2020 DAMAGES RECAP

NC811, Year 2020: 13,391 Damage Events in 97 Counties

| Facility Damaged | Events | % of Grand Total |  |  |
|------------------|--------|------------------|--|--|
| Telco            | 3982   | 29.74%           |  |  |
| CATV             | 3362   | 25.11%           |  |  |
| NatGas           | 3195   | 23.86%           |  |  |
| Electric         | 1446   | 10.80%           |  |  |
| Unk/Other        | 721    | 5.38%            |  |  |
| Water            | 629    | 4.70%            |  |  |
| Sewer            | 56     | 0.42%            |  |  |
| Grand Total      | 13391  | 100%             |  |  |

NC811, Year 2020: 13,391 Damage Events in 97 Counties

\*Unk/Other = Work types known, but not categorized

NC811, Year 2020: 13,391 Damage Events in 97 Counties