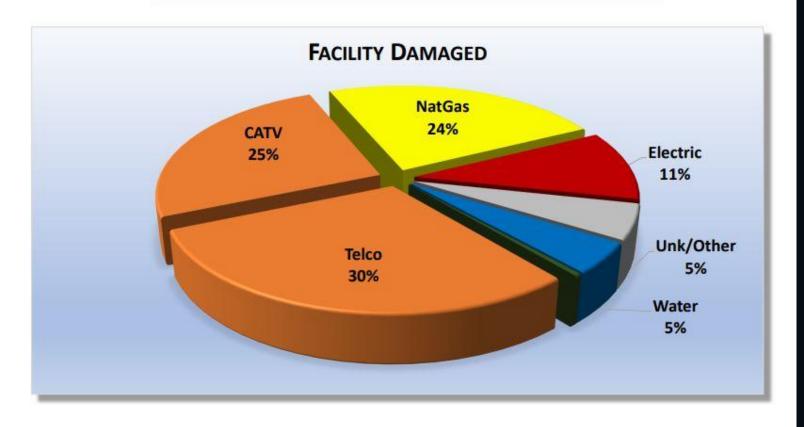

## 2020 DAMAGES RECAP

NC811, Year 2020: 13,391 Damage Events in 97 Counties

| Facility Damaged | Events | % of Grand Total |  |  |
|------------------|--------|------------------|--|--|
| Telco            | 3982   | 29.74%           |  |  |
| CATV             | 3362   | 25.11%           |  |  |
| NatGas           | 3195   | 23.86%           |  |  |
| Electric         | 1446   | 10.80%           |  |  |
| Unk/Other        | 721    | 5.38%            |  |  |
| Water            | 629    | 4.70%            |  |  |
| Sewer            | 56     | 0.42%            |  |  |
| Grand Total      | 13391  | 100%             |  |  |