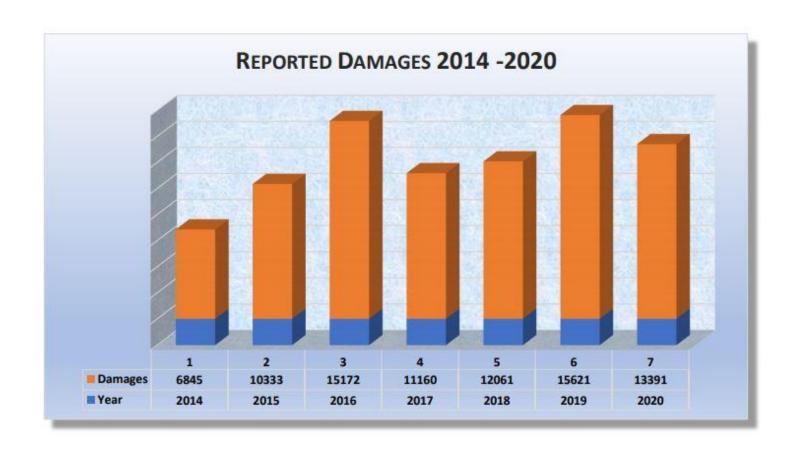

## 2020 DAMAGES RECAP

NC811, Year 2020: 13,391 Damage Events in 97 Counties

| Facility Damaged | Events | % of Grand Total |  |  |
|------------------|--------|------------------|--|--|
| Telco            | 3982   | 29.74%           |  |  |
| CATV             | 3362   | 25.11%           |  |  |
| NatGas           | 3195   | 23.86%           |  |  |
| Electric         | 1446   | 10.80%           |  |  |
| Unk/Other        | 721    | 5.38%            |  |  |
| Water            | 629    | 4.70%            |  |  |
| Sewer            | 56     | 0.42%            |  |  |
| Grand Total      | 13391  | 100%             |  |  |

NC811, Year 2020: 13,391 Damage Events in 97 Counties