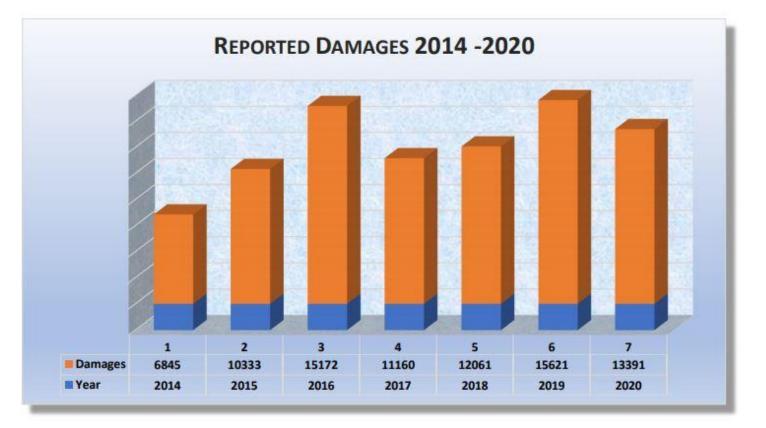

# 2020 DAMAGES RECAP

NC811, Year 2020: 13,391 Damage Events in 97 Counties

| Facility Damaged | Events | % of Grand Total |
|------------------|--------|------------------|
| Telco            | 3982   | 29.74%           |
| CATV             | 3362   | 25.11%           |
| NatGas           | 3195   | 23.86%           |
| Electric         | 1446   | 10.80%           |
| Unk/Other        | 721    | 5.38%            |
| Water            | 629    | 4.70%            |
| Sewer            | 56     | 0.42%            |
| Grand Total      | 13391  | 100%             |

NC811, Year 2020: 13,391 Damage Events in 97 Counties

2020 DAMAGES RECAP

# 2020 DAMAGES RECAP

\*Unk/Other = Work types known, but not categorized

NC811, Year 2020: 13,391 Damage Events in 97 Counties