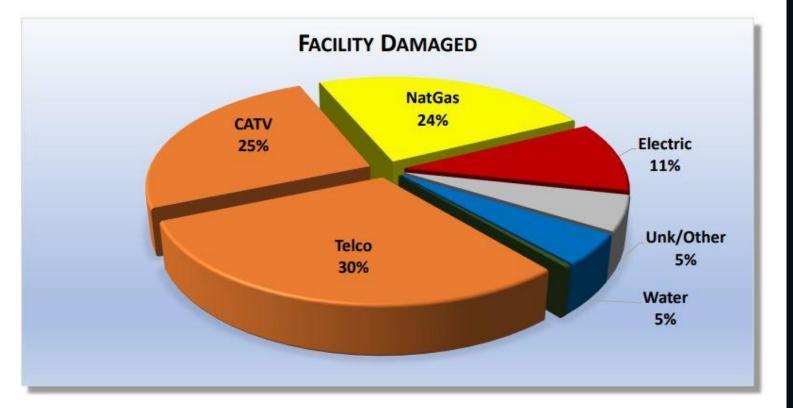

# 2020 DAMAGES RECAP

NC811, Year 2020: 13,391 Damage Events in 97 Counties

| Facility Damaged | Events | % of Grand Total |
|------------------|--------|------------------|
| Telco            | 3982   | 29.74%           |
| CATV             | 3362   | 25.11%           |
| NatGas           | 3195   | 23.86%           |
| Electric         | 1446   | 10.80%           |
| Unk/Other        | 721    | 5.38%            |
| Water            | 629    | 4.70%            |
| Sewer            | 56     | 0.42%            |
| Grand Total      | 13391  | 100%             |

NC811, Year 2020: 13,391 Damage Events in 97 Counties

2020 DAMAGES RECAP

# 2020 DAMAGES RECAP

\*Unk/Other = Work types known, but not categorized

NC811, Year 2020: 13,391 Damage Events in 97 Counties