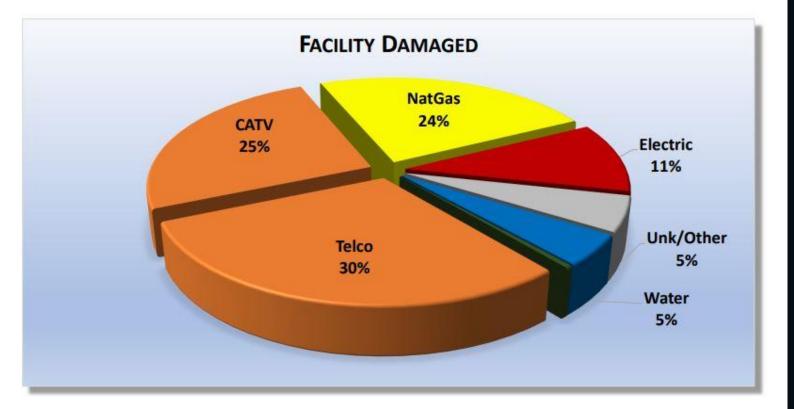

# 2020 DAMAGES RECAP

NC811, Year 2020: 13,391 Damage Events in 97 Counties

| Facility Damaged | Events | % of Grand Total |  |
|------------------|--------|------------------|--|
| Telco            | 3982   | 29.74%           |  |
| CATV             | 3362   | 25.11%           |  |
| NatGas           | 3195   | 23.86%           |  |
| Electric         | 1446   | 10.80%           |  |
| Unk/Other        | 721    | 5.38%            |  |
| Water            | 629    | 4.70%            |  |
| Sewer            | 56     | 0.42%            |  |
| Grand Total      | 13391  | 100%             |  |

NC811, Year 2020: 13,391 Damage Events in 97 Counties

2020 DAMAGES RECAP

\*Unk/Other = Work types known, but not categorized

NC811, Year 2020: 13,391 Damage Events in 97 Counties