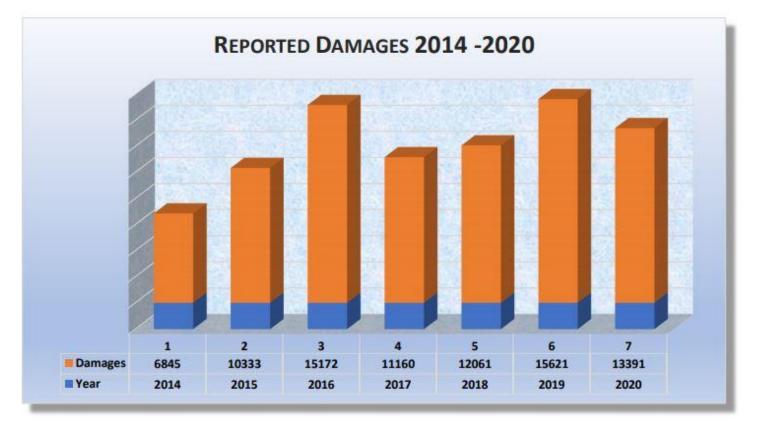

# 2020 DAMAGES RECAP

NC811, Year 2020: 13,391 Damage Events in 97 Counties

| Facility Damaged | Events | % of Grand Total |  |
|------------------|--------|------------------|--|
| Telco            | 3982   | 29.74%           |  |
| CATV             | 3362   | 25.11%           |  |
| NatGas           | 3195   | 23.86%           |  |
| Electric         | 1446   | 10.80%           |  |
| Unk/Other        | 721    | 5.38%            |  |
| Water            | 629    | 4.70%            |  |
| Sewer            | 56     | 0.42%            |  |
| Grand Total      | 13391  | 100%             |  |

NC811, Year 2020: 13,391 Damage Events in 97 Counties

2020 DAMAGES RECAP

\*Unk/Other = Work types known, but not categorized

NC811, Year 2020: 13,391 Damage Events in 97 Counties