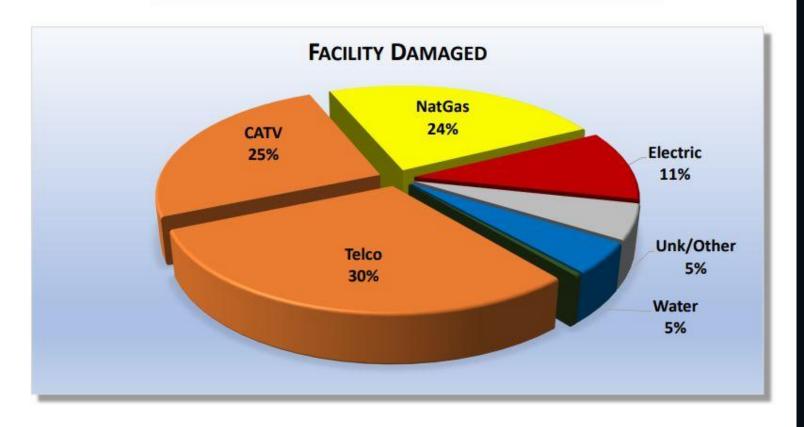

## 2020 DAMAGES RECAP

NC811, Year 2020: 13,391 Damage Events in 97 Counties

| Facility Damaged | Events | % of Grand Total |  |  |
|------------------|--------|------------------|--|--|
| Telco            | 3982   | 29.74%           |  |  |
| CATV             | 3362   | 25.11%           |  |  |
| NatGas           | 3195   | 23.86%           |  |  |
| Electric         | 1446   | 10.80%           |  |  |
| Unk/Other        | 721    | 5.38%            |  |  |
| Water            | 629    | 4.70%            |  |  |
| Sewer            | 56     | 0.42%            |  |  |
| Grand Total      | 13391  | 100%             |  |  |

NC811, Year 2020: 13,391 Damage Events in 97 Counties

# 2020 DAMAGES RECAP