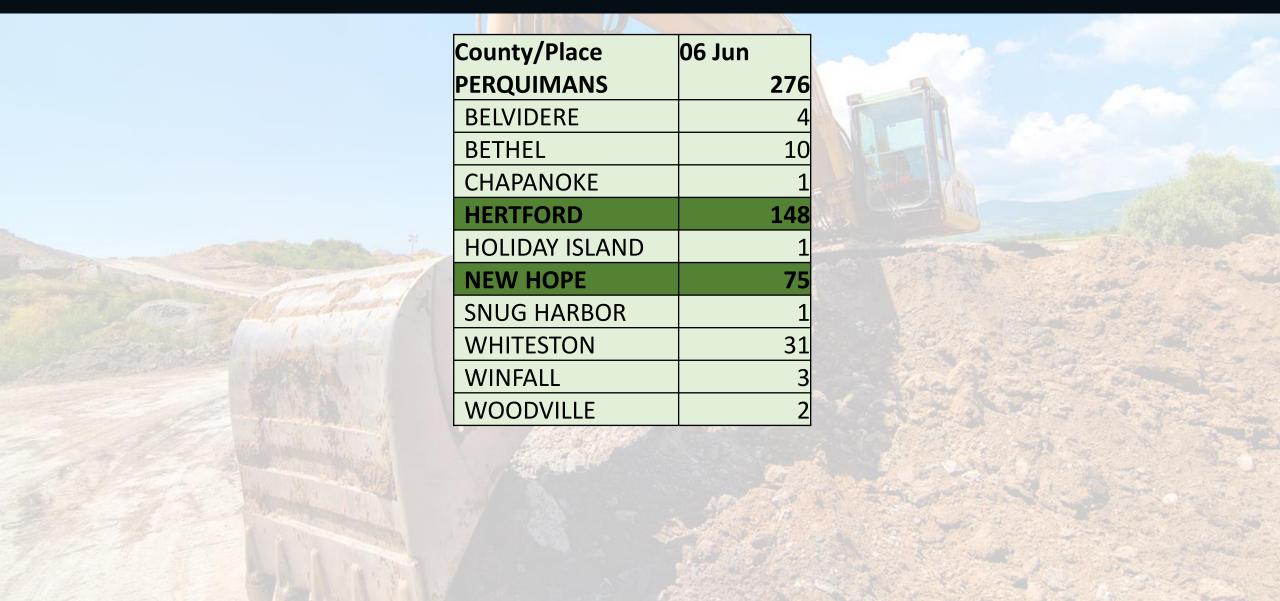

2021 stats compared with 2020

|   | Perquimans | 3 HR    | CNCL | NEW                 | RXMT   | UPDT | Total<br>Tickets |
|---|------------|---------|------|---------------------|--------|------|------------------|
|   | 2020       | 1       | 0    | 111                 | 6      | 107  | 225              |
|   | 2021       | 0       | 1    | 149                 | 4      | 122  | 276              |
|   | +/- Var    | -100.0% | 50%  |                     | -33.3% |      |                  |
| 1 | •          |         |      | Avg Locates per Day |        |      | 14               |

YTD stats compared with previous year

| X | Perquimans | 3 HR   | CNCL   | NEW    | RXMT   | UPDT  | Total<br>Tickets |
|---|------------|--------|--------|--------|--------|-------|------------------|
|   | 2020       | 20     | 3      | 684    | 36     | 399   | 1142             |
|   | 2021       | 14     | 6      | 738    | 25     | 631   | 1414             |
| * | +/- Var    | -30.0% | 100.0% | 7.9%   | -30.6% | 58.1% | 23.8%            |
|   |            |        |        | Avg Lo | 11     |       |                  |