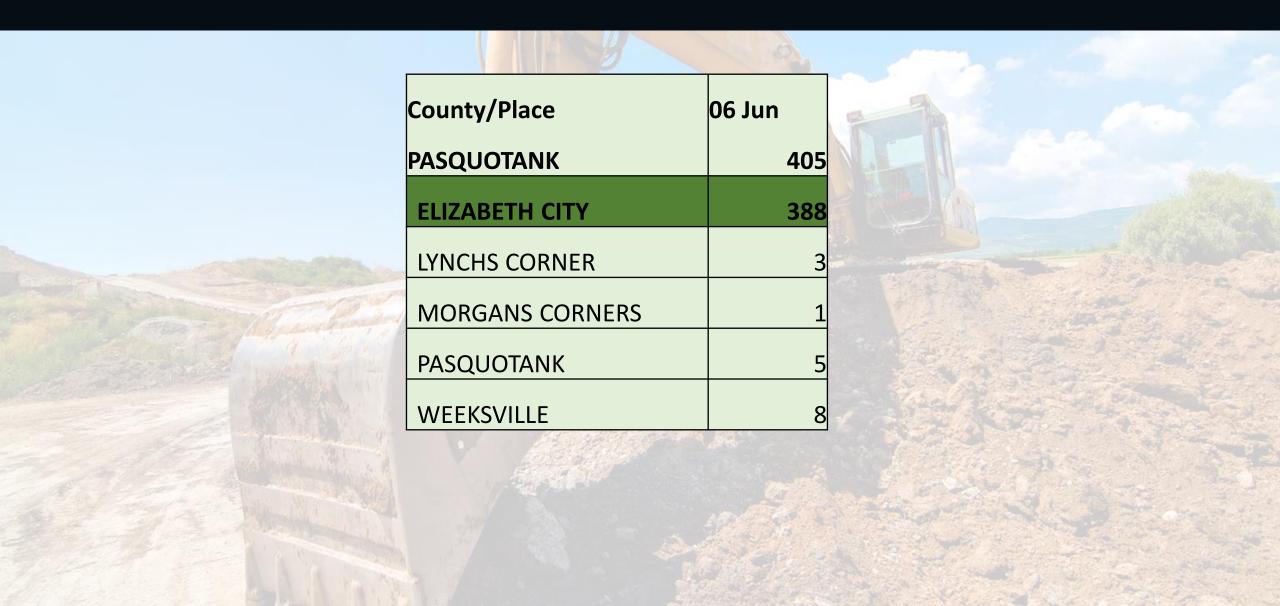

#### **TRANSMISSIONS**

2021: 6,555,870

2020: 6,080,819

Difference: 7.8%

2021 stats compared with 2020

| Pasquotank | 3 HR   | CNCL   | NEW    | RXMT   | UPDT  | Total<br>Tickets |
|------------|--------|--------|--------|--------|-------|------------------|
| 2020       | 6      | 7      | 309    | 5      | 64    | 391              |
| 2021       | 25     | 1      | 289    | 12     | 78    | 405              |
| +/- Var    | 316.7% | -85.7% | -6.5%  | 140.0% | 21.9% | 3.6%             |
|            |        |        | Avg Lo | 20     |       |                  |