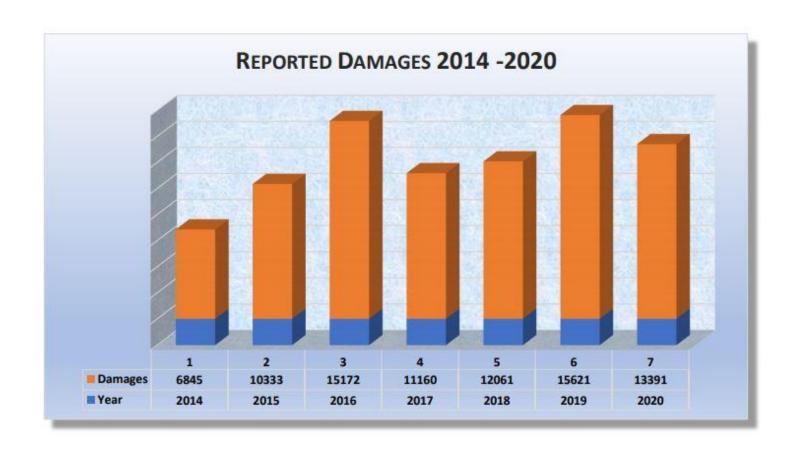

# 2020 DAMAGES RECAP

NC811, Year 2020: 13,391 Damage Events in 97 Counties

| Facility Damaged | Events | % of Grand Total |  |  |
|------------------|--------|------------------|--|--|
| Telco            | 3982   | 29.74%           |  |  |
| CATV             | 3362   | 25.11%           |  |  |
| NatGas           | 3195   | 23.86%           |  |  |
| Electric         | 1446   | 10.80%           |  |  |
| Unk/Other        | 721    | 5.38%            |  |  |
| Water            | 629    | 4.70%            |  |  |
| Sewer            | 56     | 0.42%            |  |  |
| Grand Total      | 13391  | 100%             |  |  |

NC811, Year 2020: 13,391 Damage Events in 97 Counties

# 2020 DAMAGES RECAP