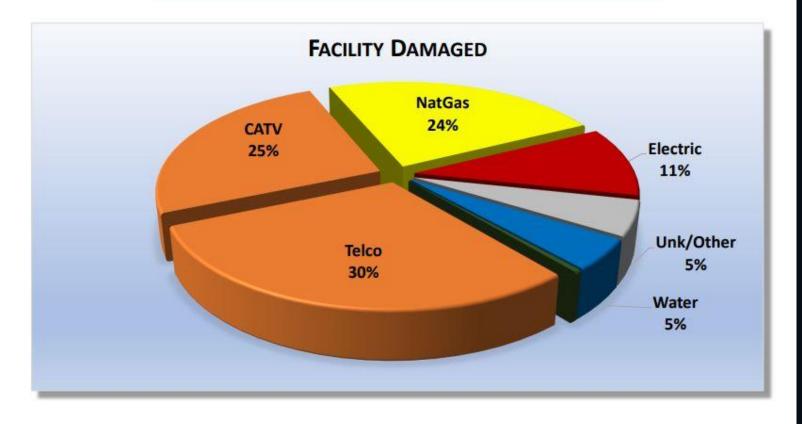

# 2020 DAMAGES RECAP

NC811, Year 2020: 13,391 Damage Events in 97 Counties

| Facility Damaged | Events | % of Grand Total |  |  |
|------------------|--------|------------------|--|--|
| Telco            | 3982   | 29.74%           |  |  |
| CATV             | 3362   | 25.11%           |  |  |
| NatGas           | 3195   | 23.86%           |  |  |
| Electric         | 1446   | 10.80%           |  |  |
| Unk/Other        | 721    | 5.38%            |  |  |
| Water            | 629    | 4.70%            |  |  |
| Sewer            | 56     | 0.42%            |  |  |
| Grand Total      | 13391  | 100%             |  |  |

NC811, Year 2020: 13,391 Damage Events in 97 Counties

# 2020 DAMAGES RECAP