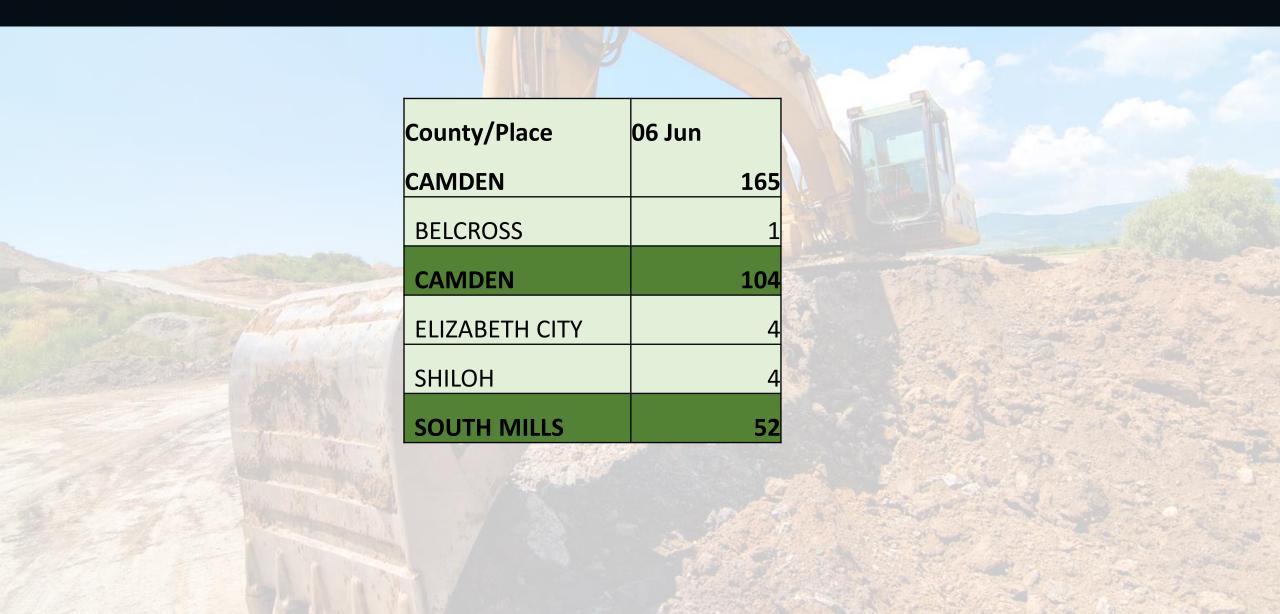

#### 2021 stats compared with 2020

| Camden  | 3 HR   | CNCL | NEW                 | RXMT   | UPDT   | Total<br>Tickets |
|---------|--------|------|---------------------|--------|--------|------------------|
| 2020    | 1      | 0    | 94                  | 1      | 7      | 103              |
| 2021    | 5      | 3    | 136                 | 4      | 17     | 165              |
| +/- Var | 400.0% | 300% | 44.7%               | 300.0% | 142.9% | 60.2%            |
|         |        |      | Avg Locates per Day |        |        | 8                |

YTD stats compared with previous year

| Ca | ımden   | 3 HR  | CNCL   | NEW                 | RXMT   | UPDT   | Total<br>Tickets |
|----|---------|-------|--------|---------------------|--------|--------|------------------|
|    | 2020    | 19    | 9      | 632                 | 18     | 54     | 732              |
|    | 2021    | 30    | 8      | 863                 | 43     | 117    | 1061             |
|    | +/- Var | 57.9% | -11.1% | 36.6%               | 138.9% | 116.7% | 44.9%            |
|    |         |       |        | Avg Locates per Day |        |        | 8                |