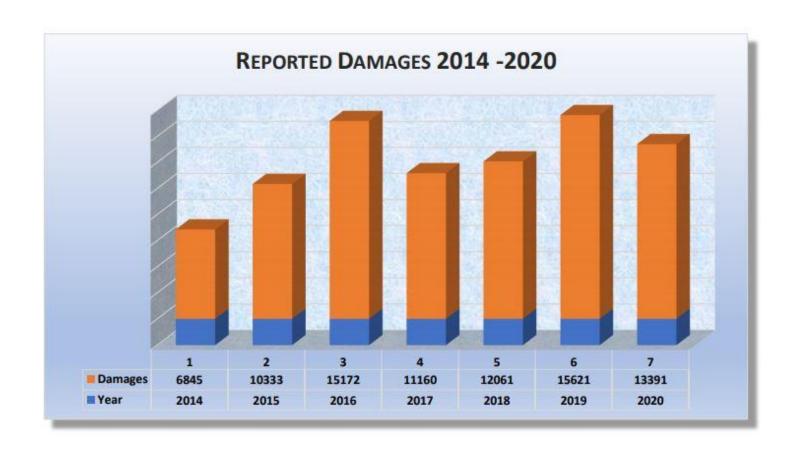

## 2020 DAMAGES RECAP

NC811, Year 2020: 13,391 Damage Events in 97 Counties

| Facility Damaged | Events | % of Grand Total |
|------------------|--------|------------------|
| Telco            | 3982   | 29.74%           |
| CATV             | 3362   | 25.11%           |
| NatGas           | 3195   | 23.86%           |
| Electric         | 1446   | 10.80%           |
| Unk/Other        | 721    | 5.38%            |
| Water            | 629    | 4.70%            |
| Sewer            | 56     | 0.42%            |
| Grand Total      | 13391  | 100%             |

NC811, Year 2020: 13,391 Damage Events in 97 Counties

# 2020 DAMAGES RECAP