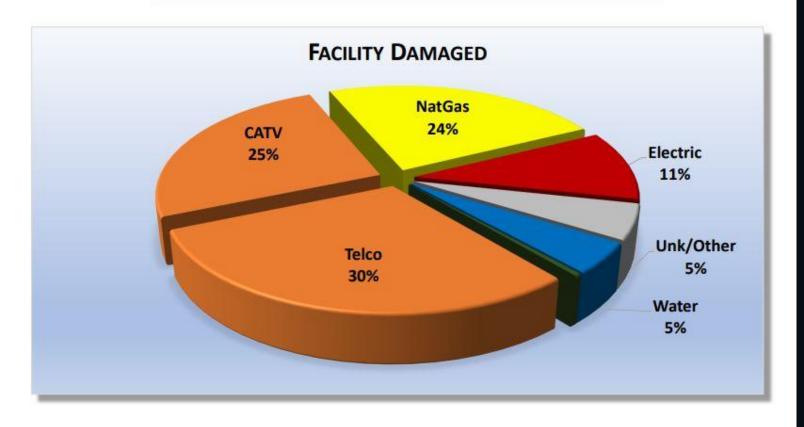

## 2020 DAMAGES RECAP

NC811, Year 2020: 13,391 Damage Events in 97 Counties

| Facility Damaged | Events | % of Grand Total |
|------------------|--------|------------------|
| Telco            | 3982   | 29.74%           |
| CATV             | 3362   | 25.11%           |
| NatGas           | 3195   | 23.86%           |
| Electric         | 1446   | 10.80%           |
| Unk/Other        | 721    | 5.38%            |
| Water            | 629    | 4.70%            |
| Sewer            | 56     | 0.42%            |
| Grand Total      | 13391  | 100%             |

NC811, Year 2020: 13,391 Damage Events in 97 Counties

# 2020 DAMAGES RECAP