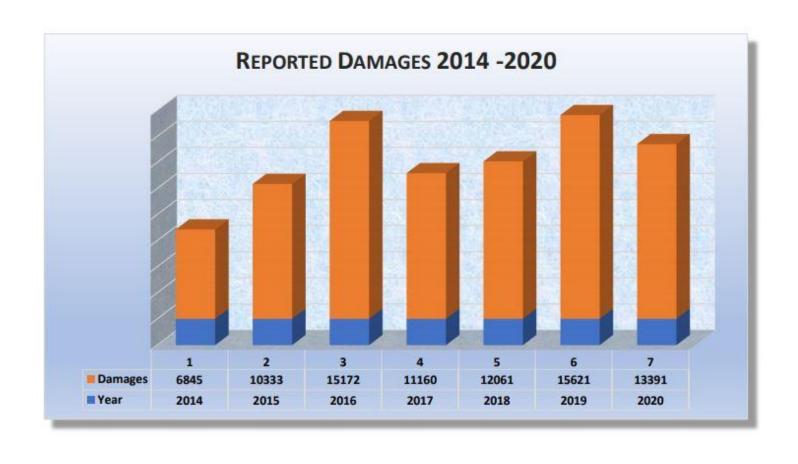

## 2020 DAMAGES RECAP

NC811, Year 2020: 13,391 Damage Events in 97 Counties

| Facility Damaged | Events | % of Grand Total |  |  |
|------------------|--------|------------------|--|--|
| Telco            | 3982   | 29.74%           |  |  |
| CATV             | 3362   | 25.11%           |  |  |
| NatGas           | 3195   | 23.86%           |  |  |
| Electric         | 1446   | 10.80%           |  |  |
| Unk/Other        | 721    | 5.38%            |  |  |
| Water            | 629    | 4.70%            |  |  |
| Sewer            | 56     | 0.42%            |  |  |
| Grand Total      | 13391  | 100%             |  |  |

NC811, Year 2020: 13,391 Damage Events in 97 Counties

# 2020 DAMAGES RECAP

\*Unk/Other = Work types known, but not categorized

NC811, Year 2020: 13,391 Damage Events in 97 Counties