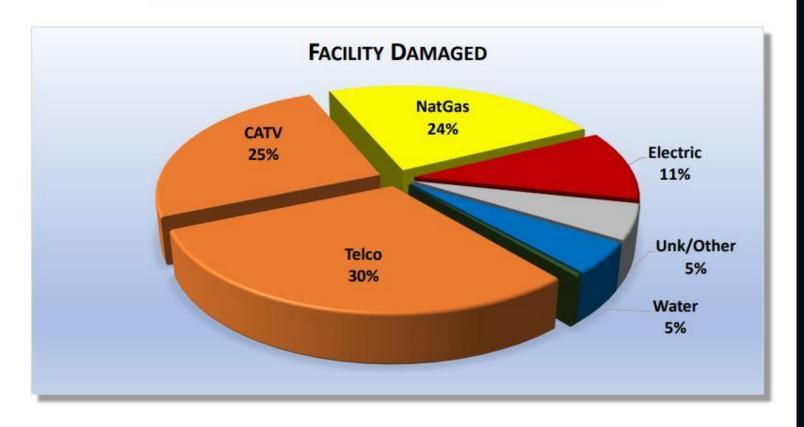

## 2020 DAMAGES RECAP

NC811, Year 2020: 13,391 Damage Events in 97 Counties

| Facility Damaged | Events | % of Grand Total |  |  |
|------------------|--------|------------------|--|--|
| Telco            | 3982   | 29.74%           |  |  |
| CATV             | 3362   | 25.11%           |  |  |
| NatGas           | 3195   | 23.86%           |  |  |
| Electric         | 1446   | 10.80%           |  |  |
| Unk/Other        | 721    | 5.38%            |  |  |
| Water            | 629    | 4.70%            |  |  |
| Sewer            | 56     | 0.42%            |  |  |
| Grand Total      | 13391  | 100%             |  |  |

NC811, Year 2020: 13,391 Damage Events in 97 Counties

# 2020 DAMAGES RECAP

\*Unk/Other = Work types known, but not categorized

NC811, Year 2020: 13,391 Damage Events in 97 Counties