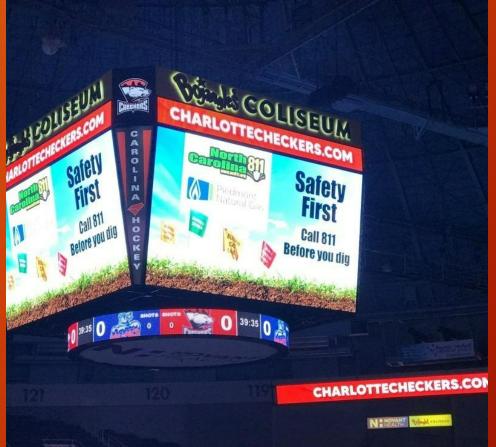

## North Carolina 811 MONTHLY UPDATE

**MAY 2022** 

**Kerr Lake UCC** 

- NASCAR Call 811 Before You Dig 250 at Martinsville Speedway
- NC811 Treasure Hunt
- Charlotte Checkers 8-11 takeover
- Lineman Appreciation Day
- NC811 Banner Campaign
- Locator Safety & Awareness Week
- Monday night SIM500 Cup Series
- 811 / PNG Sidewalk Graphics