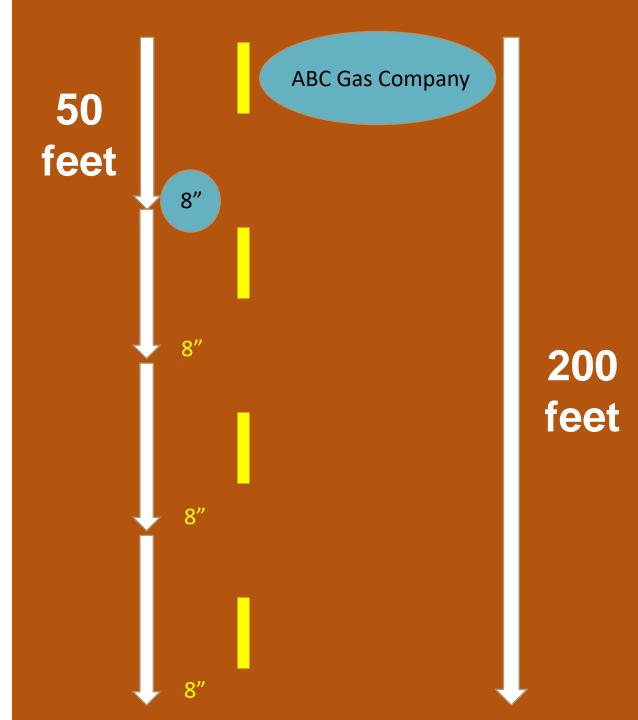

#### **PLEASE NOTE**

If the diameter or width of the facility is greater than four inches, the dimension of the facility shall be indicated at least every 50 feet in the area of the proposed excavation or demolition. An operator who operates multiple facilities in the area of the proposed excavation or demolition shall locate each facility.

The operator's identity, marked as provided in subdivision (1) of this subsection, in the area where the proposed excavation or demolition is to occur. At a minimum, the operator's identity shall be marked at the beginning point, at intervals of 200 linear feet, and at the end point of the proposed excavation or demolition.