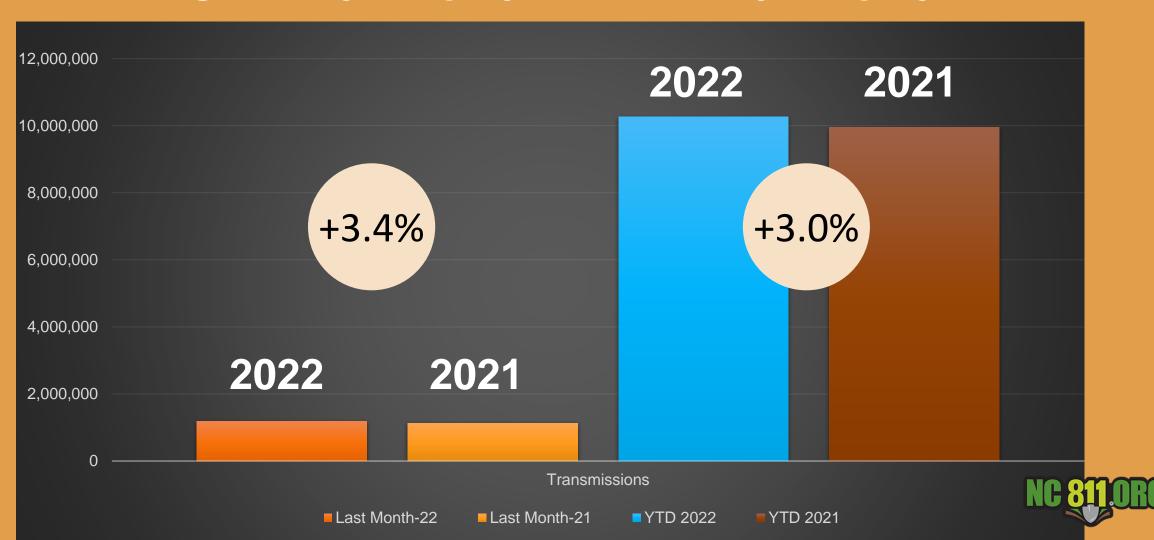

#### NC811 Data Insights

Transmissions

County ticket volume and distribution

#### LOCATE REQUESTS IN NORTH CAROLINA

SEPT 2022 vs 2021 YTD 2022 vs 2021

#### TRANSMISSIONS IN NORTH CAROLINA

SEPT 2022 vs 2021 YTD 2022 vs 2021

|         | 3 HR   | CNCL   | NEW   | RXMT    | UPDT    | TOTAL |
|---------|--------|--------|-------|---------|---------|-------|
|         |        |        |       |         |         |       |
| 2021    | 1852   | 302    | 18225 | 700     | 9042    | 30121 |
|         |        |        |       |         |         |       |
| 2022    | 1348   | 222    | 17752 | 491     | 8739    | 28552 |
| . / Vor | 27 20/ | 26 50/ | 2 60/ | 20.00/  | 2 40/   | F 20/ |
| +/- Var | -27.2% | -26.5% | -2.6% | -29.9%  | -3.4%   | -5.2% |
|         |        |        |       |         |         |       |
|         |        |        |       | Locates | per day | 1241  |