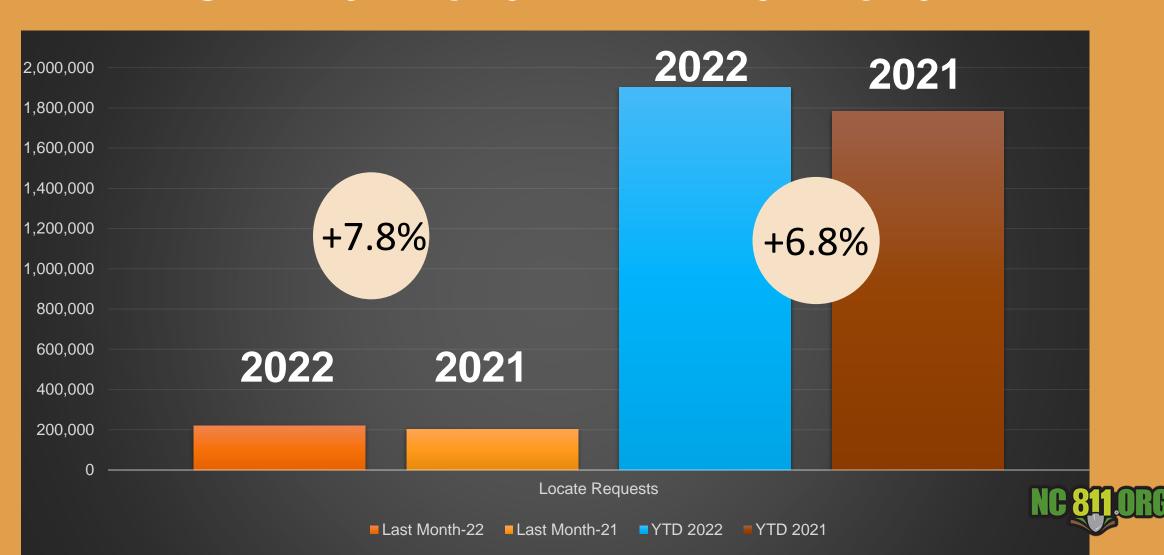

ter or width of the facility is greater than four inches, the dimension of the facility shall be indicated at least every 50 feet in the area of the proposed excavation or demolition. An operator who operates multiple facilities in the area of the proposed excavation or demolition shall locate each facility.

The operator's identity, marked as provided in subdivision (1) of this subsection, in the area where the proposed excavation or demolition is to occur. At a minimum, the operator's identity shall be marked at the beginning point, at intervals of 200 linear feet, and at the end point of the proposed excavation or demolition.



#### NC811 Data Insights



Transmissions

County ticket volume and distribution



#### LOCATE REQUESTS IN NORTH CAROLINA

SEPT 2022 vs 2021 YTD 2022 vs 2021



#### TRANSMISSIONS IN NORTH CAROLINA

SEPT 2022 vs 2021 YTD 2022 vs 2021





|         | 3 HR   | CNCL   | NEW   | RXMT    | UPDT    | TOTAL |
|---------|--------|--------|-------|---------|---------|-------|
|         |        |        |       |         |         |       |
| 2021    | 1852   | 302    | 18225 | 700     | 9042    | 30121 |
|         |        |        |       |         |         |       |
| 2022    | 1348   | 222    | 17752 | 491     | 8739    | 28552 |
| . / Vor | 27 20/ | 26 50/ | 2 60/ | 20.00/  | 2 40/   | F 20/ |
| +/- Var | -27.2% | -26.5% | -2.6% | -29.9%  | -3.4%   | -5.2% |
|         |        |        |       |         |         |       |
|         |        |        |       | Locates | per day | 1241  |

#### **County Ticket Volume**

YTD stats compared with prev