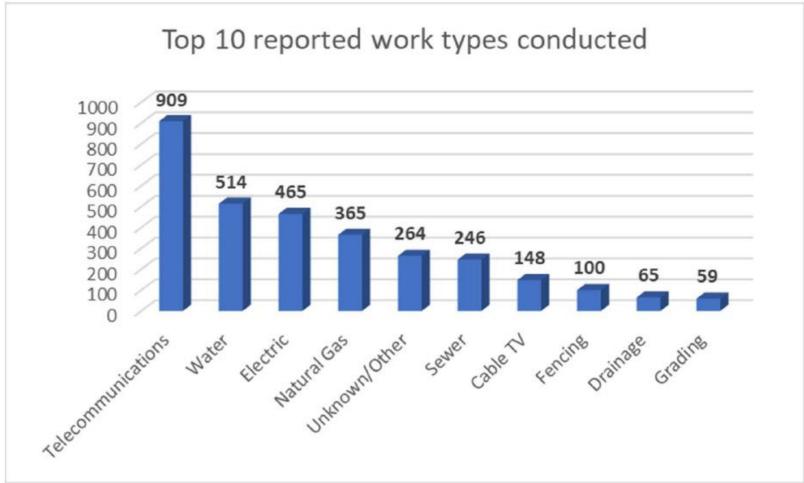

# 2022 Q3 Incidents by Work Type

| Grand Total         | 3386 |
|---------------------|------|
| Milling             | 1    |
| Bldg. Demolition    | 1    |
| Agriculture         | 2    |
| Traffic Sign        | 2    |
| Railroad            | 2    |
| Traffic Signal      | 4    |
| Site Development    | 5    |
| Bldg. Construction  | 7    |
| Street Light        | 9    |
| Curb/Sidewalk       | 13   |
| Driveway            | 16   |
| Irrigation          | 21   |
| Road Work           | 25   |
| Landscaping         | 45   |
| Storm Drain/Culvert | 45   |
| Pole                | 53   |
| Grading             | 59   |
| Drainage            | 65   |
| Fencing             | 100  |
| Cable TV            | 148  |
| Sewer               | 246  |
| Unknown/Other       | 264  |
| Natural Gas         | 365  |
| Electric            | 465  |
| Water               | 514  |
| Telecommunications  | 909  |