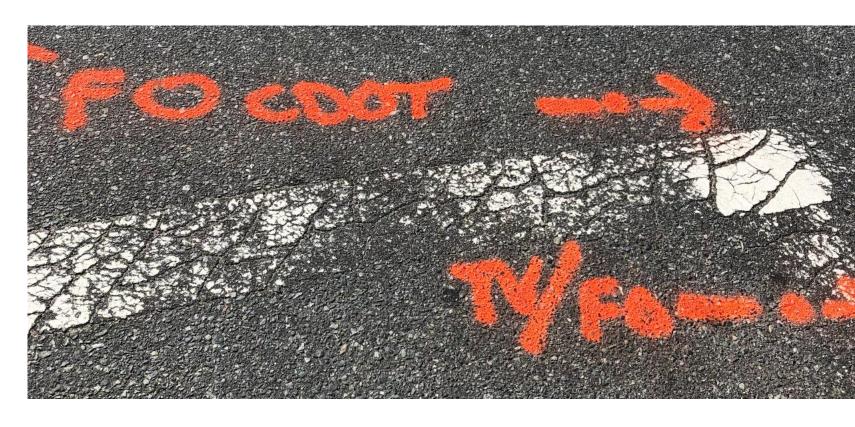

# **ID Your Marks**

Locators, be sure to identify the facility operator who owns the line being marked.

See the Underground Utility Safety and Damage Prevention Act section 87-121 (1a) for marking identity info