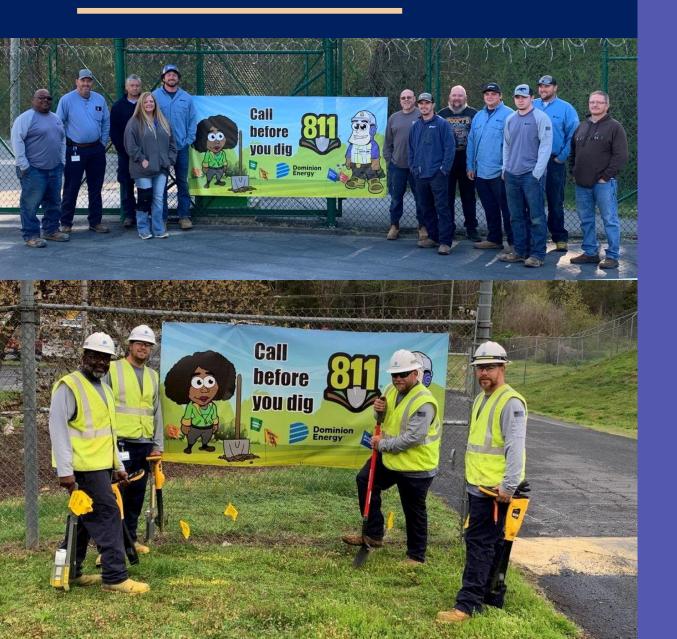

Curb/Sidewalk       | 13   |
| Driveway            | 16   |
| Irrigation          | 21   |
| Road Work           | 25   |
| Landscaping         | 45   |
| Storm Drain/Culvert | 45   |
| Pole                | 53   |
| Grading             | 59   |
| Drainage            | 65   |
| Fencing             | 100  |
| Cable TV            | 148  |
| Sewer               | 246  |
| Unknown/Other       | 264  |
| Natural Gas         | 365  |
| Electric            | 465  |
| Water               | 514  |
| Telecommunications  | 909  |







#### NOTES:

3386 Total incidents reported to NC 811 in the quarter.

Of these: 3297 were damages, 89 were reported near misses (2.6%).

Top 3 Counties = 37% of TOTAL incidents reported

Of the top 10 counties, 3 represent 56% of that group.

### **Important Dates**





Tuesday, January 17, 2023

NC811 Events Center, Greensboro Starts at 10 am Visit: https://udprb.nc.gov

State NCUCC Meeting
Tuesday, Jan 10, 2023
NC811 Events Center, Greensboro

Hybrid meeting 10-12 Go to https:ncucc.org Lunch will be provided

NC Locate Resolution Partnership Committee Wednesday, November 16, 2022

> NC811 Events Center, Greensboro Hybrid Meeting, 11 am – 1 pm Go to <u>https://ncucc.org/</u> for the virtual meeting link

## **Tower Lighting**



#### 18th Annual American Tobacco Tower Lighting Nov 30, including 2,000 free light wands

On November 30th, 2022, the American Tobacco Campus will light up for the holidays.

Wednesday,
November 30th, 2022
6 to 8 p.m.
American Tobacco Amphitheater
318 Blackwell Street, Durham

This event is FREE!





# Have a Happy Thanksgi