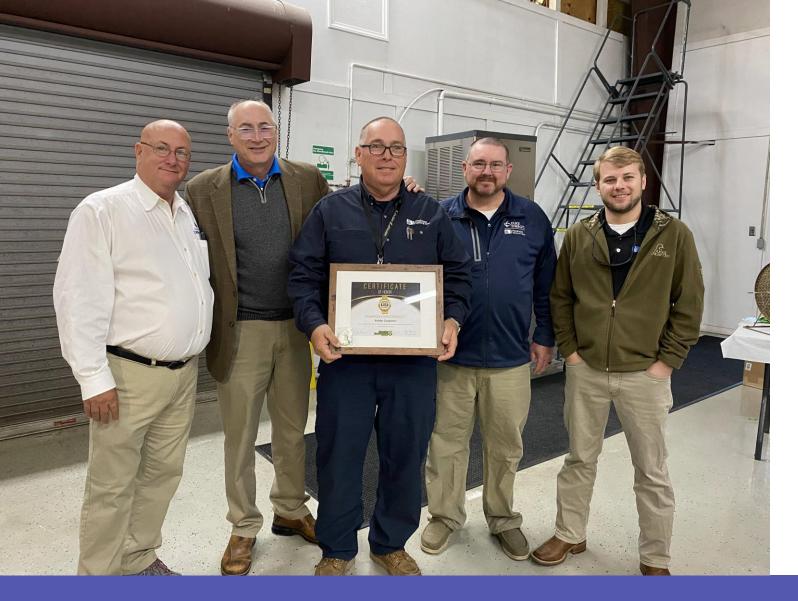

#### A few words from Louis Panzer

- DIRT report released: damages trending flat or slightly up
- New membership agreements being required for associate members.
   Clarifying the release of liability to NC 811 of actions taken by those members.
- Congratulations to Bobby Gurganus as our very first recipient of the safe digging challenge coin!

200 feet

Our first Safe Digging Partner Most Valuable Professional Award goes to Bobby Gurganus with Piedmont Natural Gas

Damage Prevention Most Valuable Professional https://nc811.org/coin-challenge/