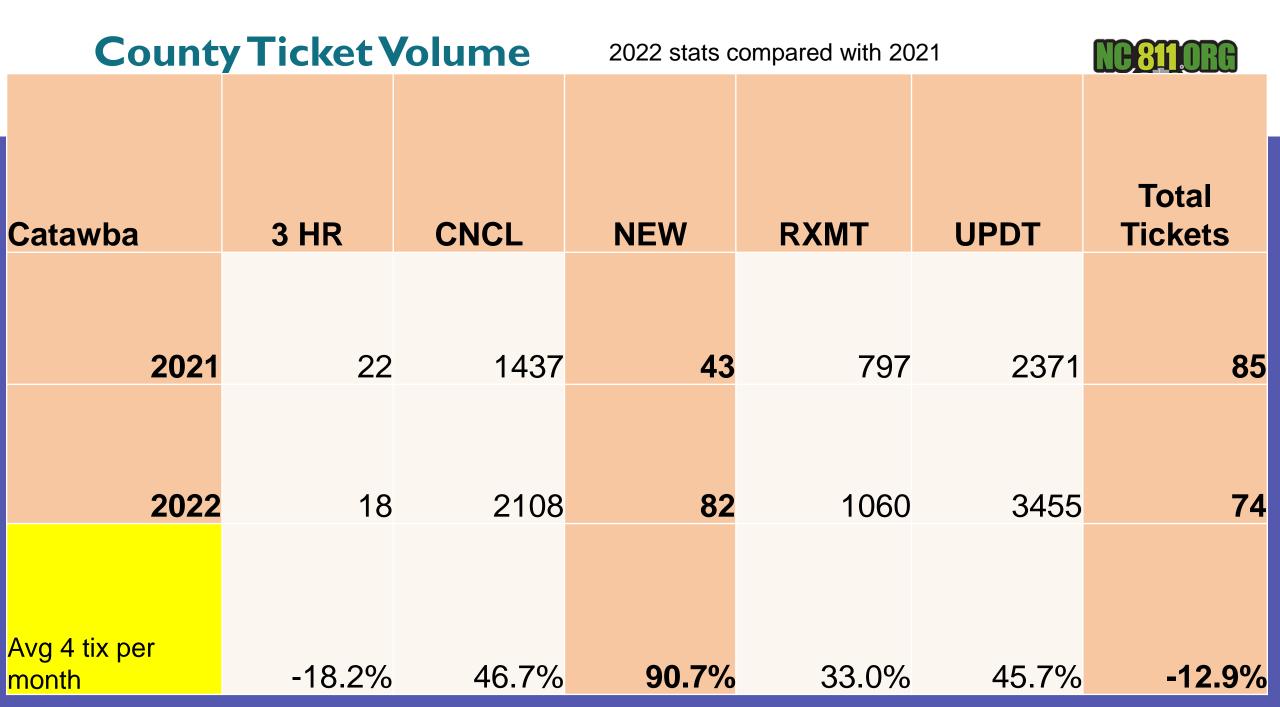

# **County Ticket Volume**

2022 stats compared with 2021

| Alexander             | 3 HR   | CNCL   | NEW   | RXMT   | UPDT  | Total Tickets |
|-----------------------|--------|--------|-------|--------|-------|---------------|
| 2021                  | 11     | 6      | 310   | 11     | 74    | 412           |
| 2022                  | 22     |        | 302   |        | 96    |               |
| 2022                  |        | J      | 302   | O      | 30    | 423           |
| 27 avg tix per<br>day | 100.0% | -50.0% | -2.6% | -45.5% | 29.7% | 4.1%          |

## **County Ticket Distribution**

| CATAWBA        | 3455 |
|----------------|------|
| CATAWBA        | 368  |
| CLAREMONT      | 135  |
| CONOVER        | 389  |
| HICKORY        | 1302 |
| LAKE NORMAN    | 9    |
| MAIDEN         | 262  |
| MOUNTAIN VIEW  | 8    |
| NEWTON         | 365  |
| SAINT STEPHENS | 59   |
| SHERRILLS FORD | 470  |
| TERRELL        | 74   |