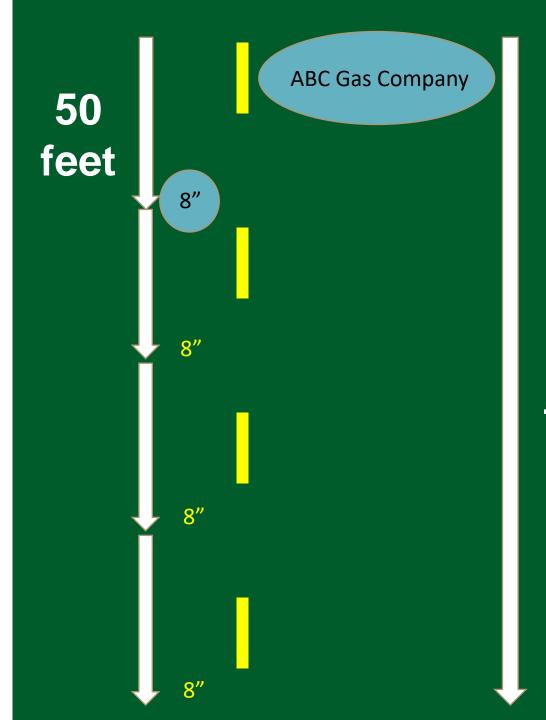

# **PLEASE NOTE**

If the diameter or width of the facility is greater than four inches, the dimension of the facility shall be indicated at least every 50 feet in the area of the proposed excavation or demolition. An operator who operates multiple facilities in the area of the proposed excavation or demolition shall locate each facility.