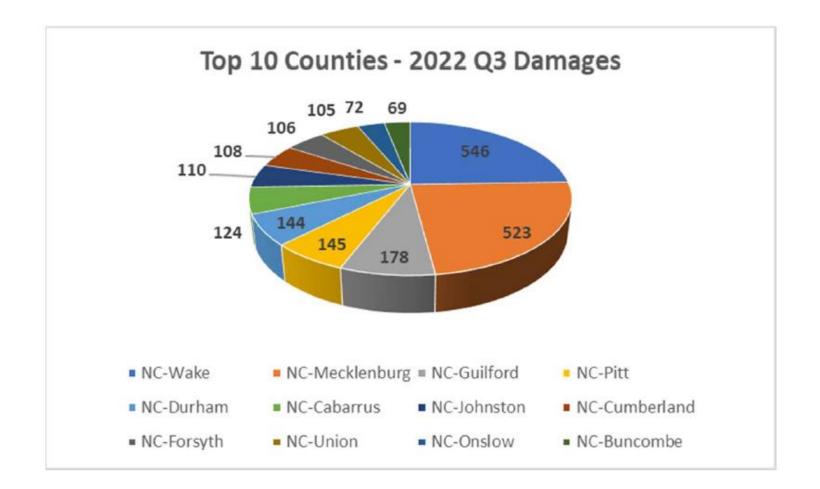

#### NOTES:

3386 Total incidents reported to NC 811 in the quarter.

Of these: 3297 were damages, 89 were reported near misses (2.6%).

Top 3 Counties = 37% of TOTAL incidents reported

Of the top 10 counties, 3 represent 56% of that group.