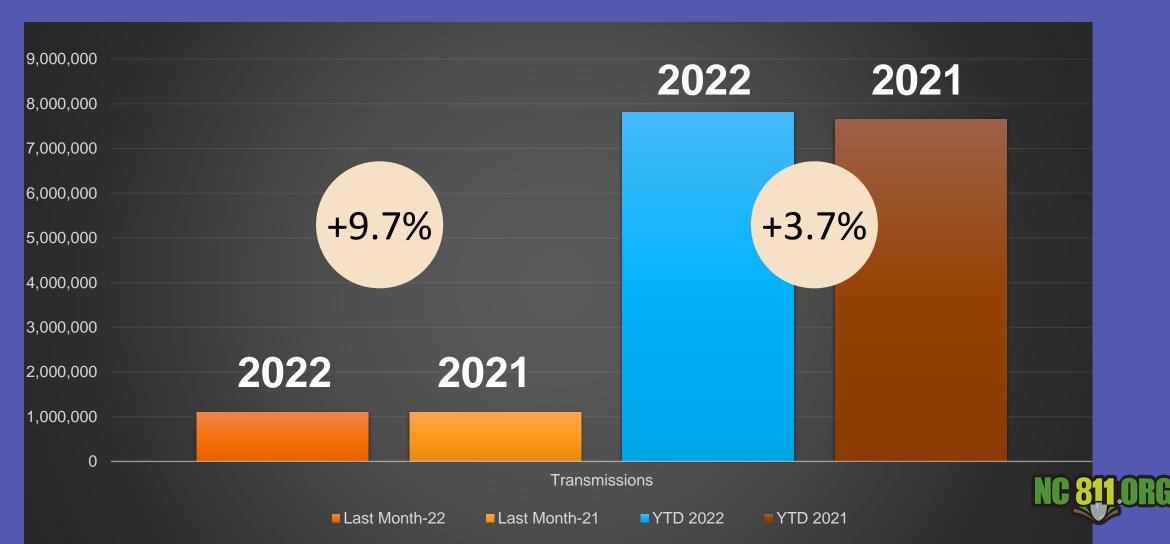

# LOCATE REQUESTS IN NORTH CAROLINA

OCT 2022 vs 2021 YTD 2022 vs 2021

# TRANSMISSIONS IN NORTH CAROLINA

OCT 2022 vs 2021 YTD 2022 vs 2021