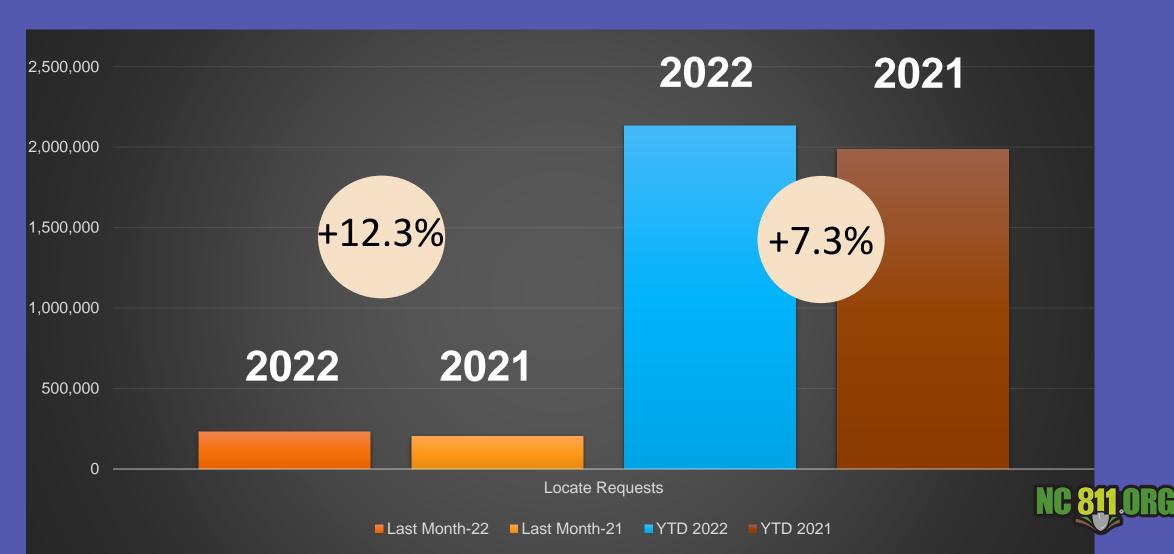

tes multiple facilities in the area of the proposed excavation or demolition shall locate each facility.

The operator's identity, marked as provided in subdivision (1) of this subsection, in the area where the proposed excavation or demolition is to occur. At a minimum, the operator's identity shall be marked at the beginning point, at intervals of 200 linear feet, and at the end point of the proposed excavation or demolition.



200 feet



Our first Safe Digging Partner Most Valuable Professional Award goes to Bobby Gurganus with Piedmont Natural Gas



Damage Prevention Most Valuable Professional https://nc811.org/coin-challenge/

# **NC811 Data Insights**



Transmissions

County ticket volume and distribution



# LOCATE REQUESTS IN NORTH CAROLINA

OCT 2022 vs 2021 YTD 2022 vs 2021



# TRANSMISSIONS IN NORTH CAROLINA

OCT 2022 vs 2021 YTD 2022 vs 2021



# **County Ticket Volume**

2022 stats compared with 2021

| Alexander             | 3 HR   | CNCL   | NEW   | RXMT   | UPDT  | Total Tickets |
|-----------------------|--------|--------|-------|--------|-------|---------------|
| 2021                  | 11     | 6      | 310   | 11     | 74    | 412           |
| 2022                  | 22     |        | 302   |        | 96    |               |
| 2022                  |        | J      | 302   | O      | 30    | 423           |
| 27 avg tix per<br>day | 100.0% | -50.0% | -2.6% | -45.5% | 29.7% | 4.1%          |



| County Ticket Volume  |        |        | 2022 stats c | 2022 stats compared with 2021 |      |                  |
|-----------------------|--------|---