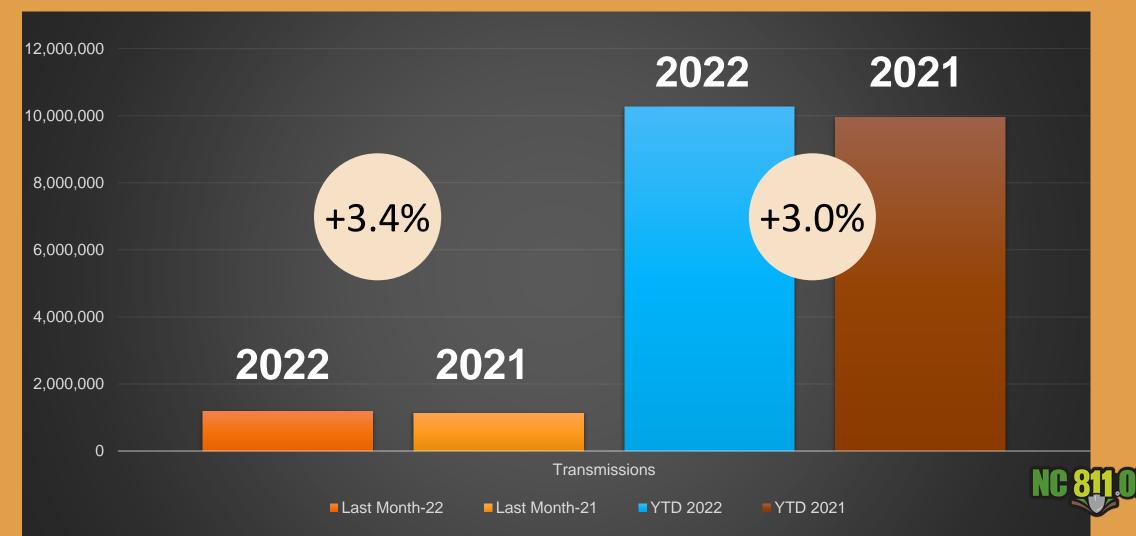

## **TRANSMISSIONS IN NORTH CAROLINA**

#### SEPT 2022 vs 2021 YTD 2022 vs 2021

2022 stats compared with 2021

|             | /       | /      | ,      | (      |       |                      |
|-------------|---------|--------|--------|--------|-------|----------------------|
|             |         |        |        |        |       |                      |
|             |         |        |        |        |       |                      |
|             |         |        |        |        |       |                      |
|             |         |        |        |        |       |                      |
| Henderson   | 3 HR    | CNCL   | NEW    | RXMT   | UPDT  | <b>Total Tickets</b> |
|             |         |        |        |        |       |                      |
|             |         |        |        |        |       |                      |
| 2024        |         | 20     | 4724   | 21     | 077   | 2026                 |
| 2021        | 77      | 20     | 1731   | 31     | 977   | 2836                 |
|             |         |        |        |        |       |                      |
|             |         |        |        |        |       |                      |
| 2022        | 297     | 14     | 1955   | 93     | 925   | 3284                 |
| LULL        | 231     | 1-4    | 1355   | 30     | 320   | 5204                 |
|             |         |        |        |        |       |                      |
| 143 avg tix |         |        |        |        |       |                      |
|             | 00E 70/ | 20.00/ | 42.00/ |        | E 20/ | 4 5 00/              |
| per day     | 285.7%  | -30.0% | 12.9%  | 200.0% | -5.3% | 15.8%                |