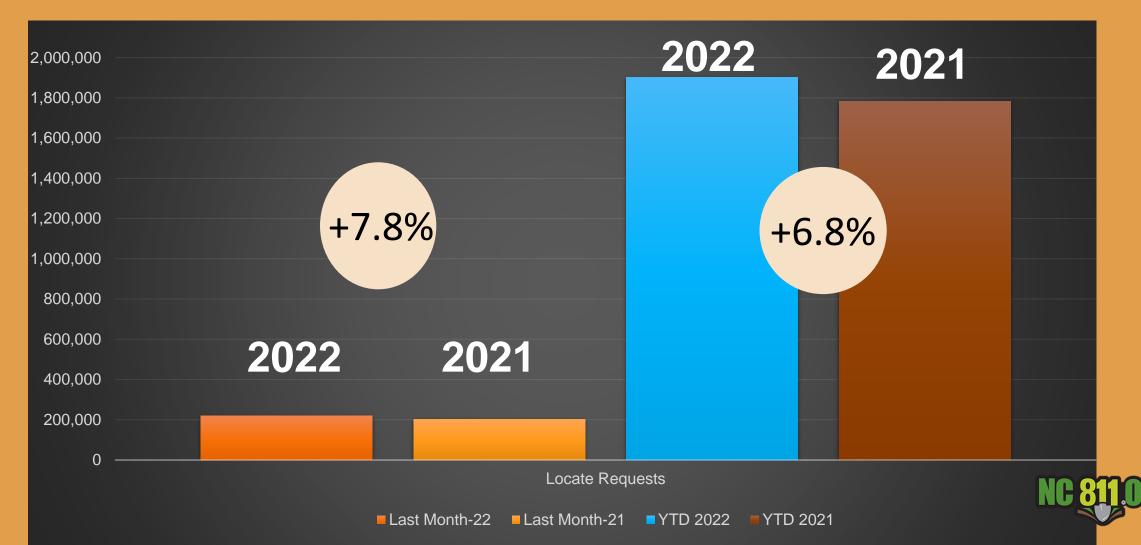

month: theme will be to address trends in root causes and a "look in the mirror" moment.
- Looking forward to welcoming our new Western liaison!
- Enjoy the onset of fall and stay safe!





# Extraordinary Circumstances

## https://nc811.org/extraordinary-circumstances/

When extraordinary circumstances like a hurricane take place visit the NC811 website to see who has declared extraordinary circumstances and when normal services will resume. This section is located under Resources / Member Services.





#### **A reminder from Louis Panzer**

Confirm valid caller contact info & phone number for field representative on locate request





#### NC811 Data Insights







County ticket volume and distribution



## LOCATE REQUESTS IN NORTH CAROLINA

#### SEPT 2022 vs 2021 YTD 2022 vs 2021



## **TRANSMISSIONS IN NORTH CAROLINA**

#### SEPT 2022 vs 2021 YTD 2022 vs 2021





2022 stats compared with 2021



|             | /       | /      | ,      | (      |       |                      |
|-------------|---------|--------|--------|--------|-------|----------------------|
|             |         |        |        |        |       |                      |
|             |         |        |        |        |       |                      |
|             |         |        |        |        |       |                      |
|             |         |        |        |        |       |                      |
| Henderson   | 3 HR    | CNCL   | NEW    | RXMT   | UPDT  | <b>Total Tickets</b> |
|             |         |        |        |        |       |                      |
|