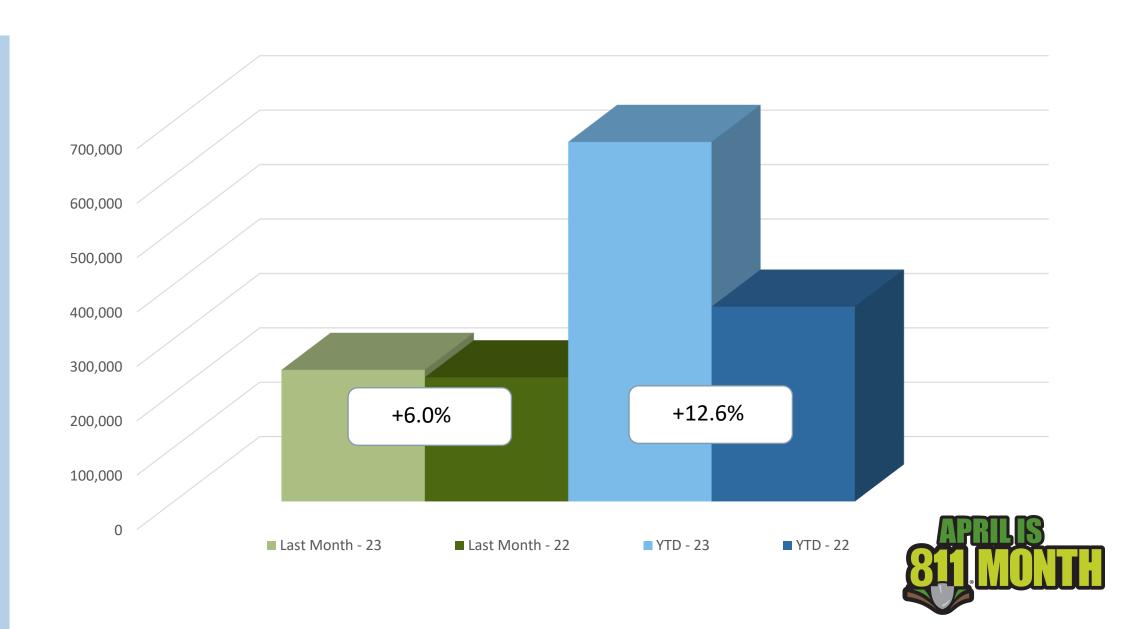

ho follows the law, keeps their employees educated and safe, and partners to share the message of safe digging.

#### **BENEFITS OF PARTNERSHIP:**

- Being a Safe Digging Partner costs you nothing.
   Partnership is completely FREE.
- We simply want you to help share the 811, Call Before You Dig message.
- NC811 provides Free Safe Digging Partner
   Stickers for your company vehicles and
   equipment so you can proudly share the 811
   message with everyone.
- Companies are recognized for their commitment.
- Being a partner identifies you and your company as a leader in underground damage prevention.

nc811.org/safe-digging-partner

A CLOSER LOOK

**Locate Requests** 

**Transmissions** 

**County Ticket Volume** 

Distribution



# Locate Requests for NC

#### March 2023 vs 2022 and YTD



#### Transmissions for NC

#### March 2023 vs 2022 and YTD



# March 2023 vs 2022

| Cleveland | 3 HR  | CNCL   | NEW   | RXMT    | UPDT  | TOTAL<br>Tickets |
|-----------|-------|--------|-------|---------|-------|------------------|
| 2022      | 47    | 8      | 1008  | 32      | 336   | 1431             |
| 2023      | 73    | 18     | 1118  | 41      | 543   | 1793             |
|           | 55.3% | 125.0% | 10.9% | 28.1%   | 61.6% | 25.3%            |
|           |       |        |       | Avg     |       |                  |
|           |       |        |       | Locates |       |                  |
|           |       |        |       | per Day |       | <b>78</b>        |

# March 2023 vs 2022

| Gaston | 3 HR  | CNCL | NEW    | RXMT    | UPDT | TOTAL<br>Tickets |
|--------|--