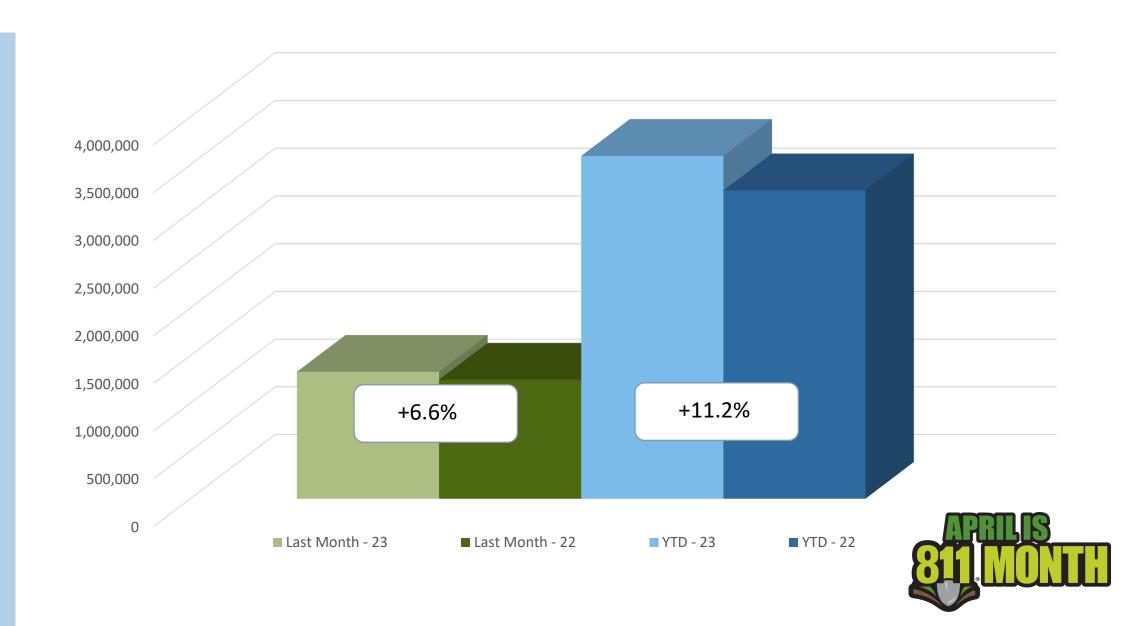

nd partners to share the message of safe digging.

#### **BENEFITS OF PARTNERSHIP:**

- Being a Safe Digging Partner costs you nothing.
   Partnership is completely FREE.
- We simply want you to help share the 811, Call Before You Dig message.
- NC811 provides Free Safe Digging Partner
   Stickers for your company vehicles and
   equipment so you can proudly share the 811
   message with everyone.
- Companies are recognized for their commitment.
- Being a partner identifies you and your company as a leader in underground damage prevention.

nc811.org/safe-digging-partner

A CLOSER LOOK

**Locate Requests** 

**Transmissions** 

**County Ticket Volume** 

Distribution



# Locate Requests for NC

#### March 2023 vs 2022 and YTD



#### Transmissions for NC

#### March 2023 vs 2022 and YTD



# March 2023 vs 2022

| Cleveland | 3 HR  | CNCL   | NEW   | RXMT    | UPDT  | TOTAL<br>Tickets |
|-----------|-------|--------|-------|---------|-------|------------------|
| 2022      | 47    | 8      | 1008  | 32      | 336   | 1431             |
| 2023      | 73    | 18     | 1118  | 41      | 543   | 1793             |
|           | 55.3% | 125.0% | 10.9% | 28.1%   | 61.6% | 25.3%            |
|           |       |        |       | Avg     |       |                  |
|           |       |        |       | Locates |       |                  |
|           |       |        |       | per Day |       | <b>78</b>        |

# March 2023 vs 2022

| Gaston | 3 HR  | CNCL | NEW    | RXMT    | UPDT | TOTAL<br>Tickets |
|--------|-------|------|--------|---------|------|------------------|
| 2