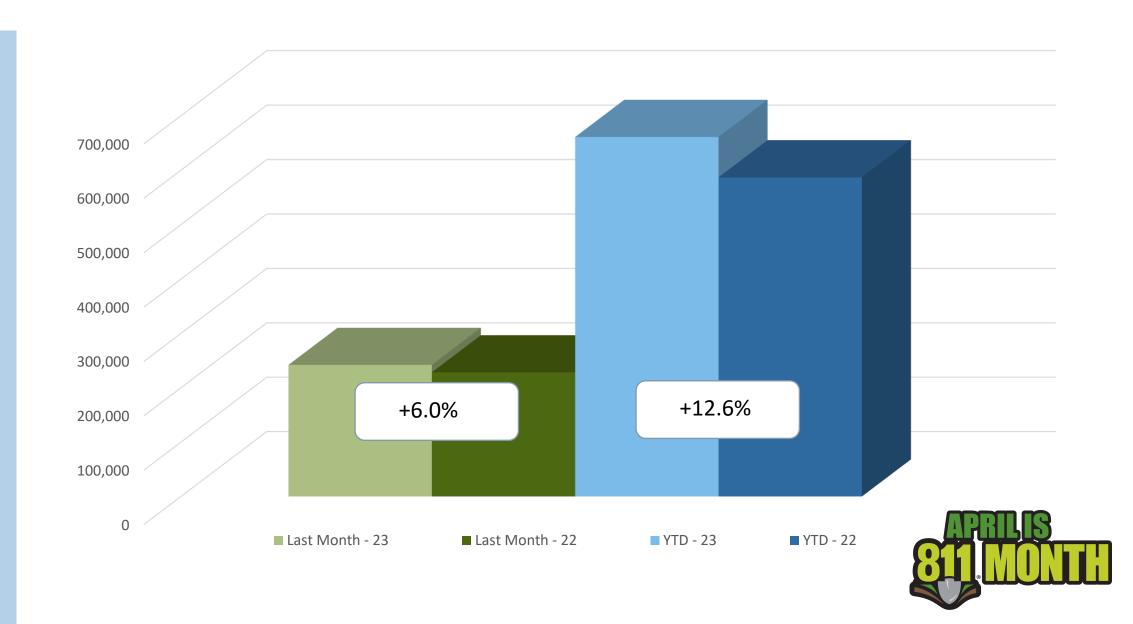

nc811.org/safe-digging-partner

A CLOSER LOOK

**Locate Requests** 

**Transmissions** 

**County Ticket Volume** 

Distribution

# Locate Requests for NC

# March 2023 vs 2022 and YTD