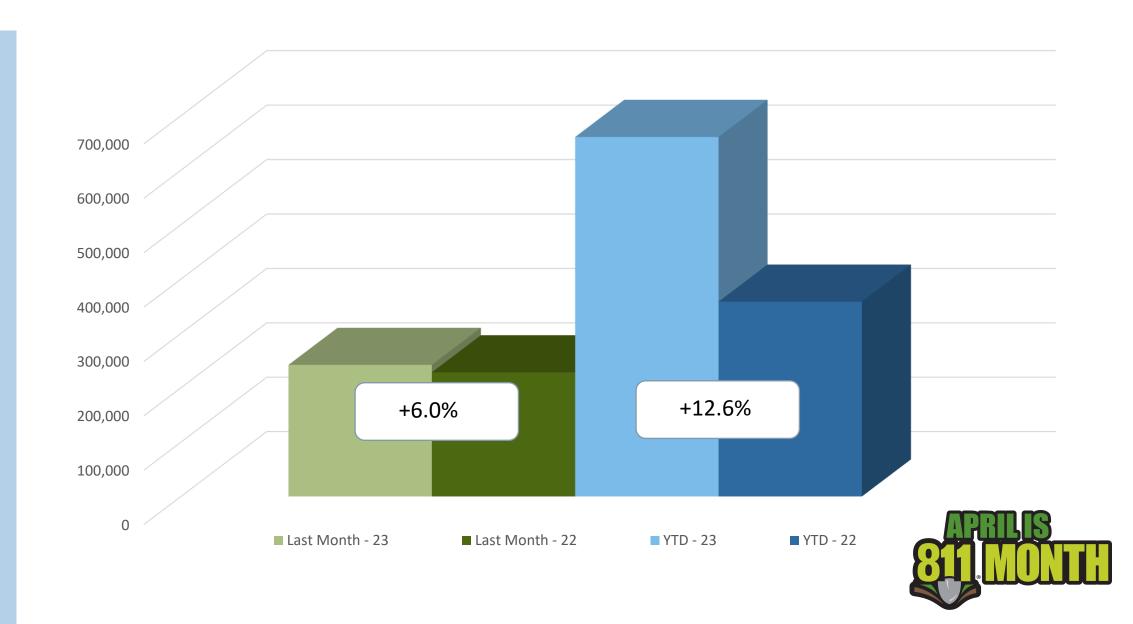

# County Ticket Volume

March 2023 vs 2022

|      | 3 HR  | CNCL  | NEW   | RXMT           | UPDT   | <b>TOTAL Tickets</b> |
|------|-------|-------|-------|----------------|--------|----------------------|
| 2022 | 318   | 65    | 4341  | 160            | 2244   | 7128                 |
|      |       |       |       |                |        |                      |
| 2023 | 547   | 91    | 4866  | 235            | 1744   | 7483                 |
|      |       |       |       |                |        |                      |
|      | 72.0% | 40.0% | 12.1% | 46.9%          | -22.3% | 5.0%                 |
|      |       |       |       | Locates per da | ay     | 325                  |

# YTD vs Previous Year

|      |      | 4                   | A CONTRACTOR OF THE PARTY OF TH |                                                    |                                                                          |
|------|------|---------------------|--------------------------------------------------------------------------------------------------------------------------------------------------------------------------------------------------------------------------------------------------------------------------------------------------------------------------------------------------------------------------------------------------------------------------------------------------------------------------------------------------------------------------------------------------------------------------------------------------------------------------------------------------------------------------------------------------------------------------------------------------------------------------------------------------------------------------------------------------------------------------------------------------------------------------------------------------------------------------------------------------------------------------------------------------------------------------------------------------------------------------------------------------------------------------------------------------------------------------------------------------------------------------------------------------------------------------------------------------------------------------------------------------------------------------------------------------------------------------------------------------------------------------------------------------------------------------------------------------------------------------------------------------------------------------------------------------------------------------------------------------------------------------------------------------------------------------------------------------------------------------------------------------------------------------------------------------------------------------------------------------------------------------------------------------------------------------------------------------------------------------------|----------------------------------------------------|--------------------------------------------------------------------------|
| 3 HR | CNCL | NEW                 | RXMT                                                                                                                                                                                                                                                                                                                                                                                                                                                                                                                                                                                                                                                                                                                                                                                                                                                                                                                                                                                                                                                                                                                                                                                                                                                                                                                                                                                                                                                                                                                                                                                                                                                                                                                                                                                                                                                                                                                                                                                                                                                                                                                           | UPDT                                               | <b>TOTAL Tickets</b>                                                     |
| 781  | 135  | 10751               | 398                                                                                                                                                                                                                                                                                                                                                                                                                                                                                                                                                                                                                                                                                                                                                                                                                                                                                                                                                                                                                                                                                                                                                                                                                                                                                                                                                                                                                                                                                                                                                                                                                                                                                                                                                                                                                                                                                                                                                                                                                                                                                                                            | 5893                                               | 17958                                                                    |
| 1167 | 166  |                     |                                                                                                                                                                                                                                                                                                                                                                                                                                                                                                                                                                                                                                                                                                                                                                                                                                                                                                                                                                                                                                                                                                                                                                                                                                                                                                                                                                                                                                                                                                                                                                                                                                                                                                                                                                                                                                                                                                                                                                                                                                                                                                                                |                                                    |                                                                          |
|      |      |                     |                                                                                                                                                                                                                                                                                                                                                                                                                                                                                                                                                                                                                                                                                                                                                                                                                                                                                                                                                                                                                                                                                                                                                                                                                                                                                                                                                                                                                                                                                                                                                                                                                                                                                                                                                                                                                                                                                                                                                                                                                                                                                                                                |                                                    |                                                                          |
|      | 781  | 781 135<br>1167 166 | 781 135 <b>10751</b> 1167 166 <b>12477</b>                                                                                                                                                                                                                                                                                                                                                                                                                                                                                                                                                                                                                                                                                                                                                                                                                                                                                                                                                                                                                                                                                                                                                                                                                                                                                                                                                                                                                                                                                                                                                                                                                                                                                                                                                                                                                                                                                                                                                                                                                                                                                     | 781 135 <b>10751</b> 398 1167 166 <b>12477</b> 661 | 3 HR CNCL NEW RXMT UPDT  781 135 10751 398 5893  1167 166 12477 661 5113 |