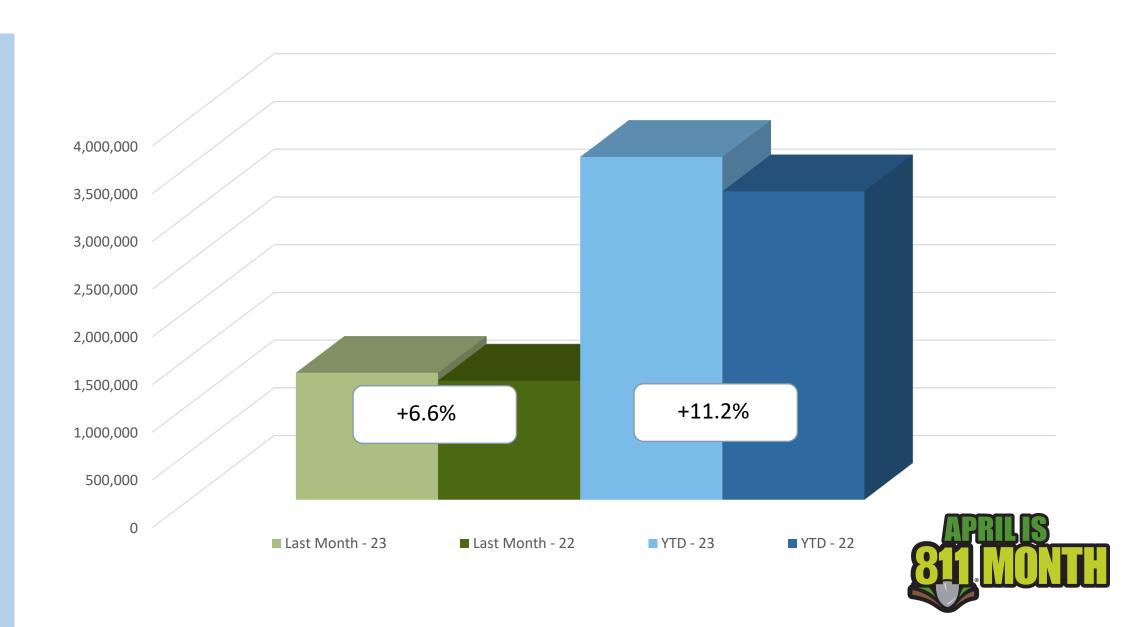

d safe, and partners to share the message of safe digging.

#### **BENEFITS OF PARTNERSHIP:**

- Being a Safe Digging Partner costs you nothing.
   Partnership is completely FREE.
- We simply want you to help share the 811, Call Before You Dig message.
- NC811 provides Free Safe Digging Partner
   Stickers for your company vehicles and
   equipment so you can proudly share the 811
   message with everyone.
- Companies are recognized for their commitment.
- Being a partner identifies you and your company as a leader in underground damage prevention.

nc811.org/safe-digging-partner

A CLOSER LOOK

**Locate Requests** 

**Transmissions** 

**County Ticket Volume** 

Distribution



# Locate Requests for NC

# March 2023 vs 2022 and YTD



# Transmissions for NC

# March 2023 vs 2022 and YTD



# County Ticket Volume

March 2023 vs 2022



|      | 3 HR  | CNCL  | NEW   | RXMT           | UPDT   | <b>TOTAL Tickets</b> |
|------|-------|-------|-------|----------------|--------|----------------------|
| 2022 | 318   | 65    | 4341  | 160            | 2244   | 7128                 |
|      |       |       |       |                |        |                      |
| 2023 | 547   | 91    | 4866  | 235            | 1744   | 7483                 |
|      |       |       |       |                |        |                      |
|      | 72.0% | 40.0% | 12.1% | 46.9%          | -22.3% | 5.0%                 |
|      |       |       |       | Locates per da | ay     | 325                  |

# County Ticket Volume

# YTD vs Previous Year



|      |      | 4                   | A CONTR