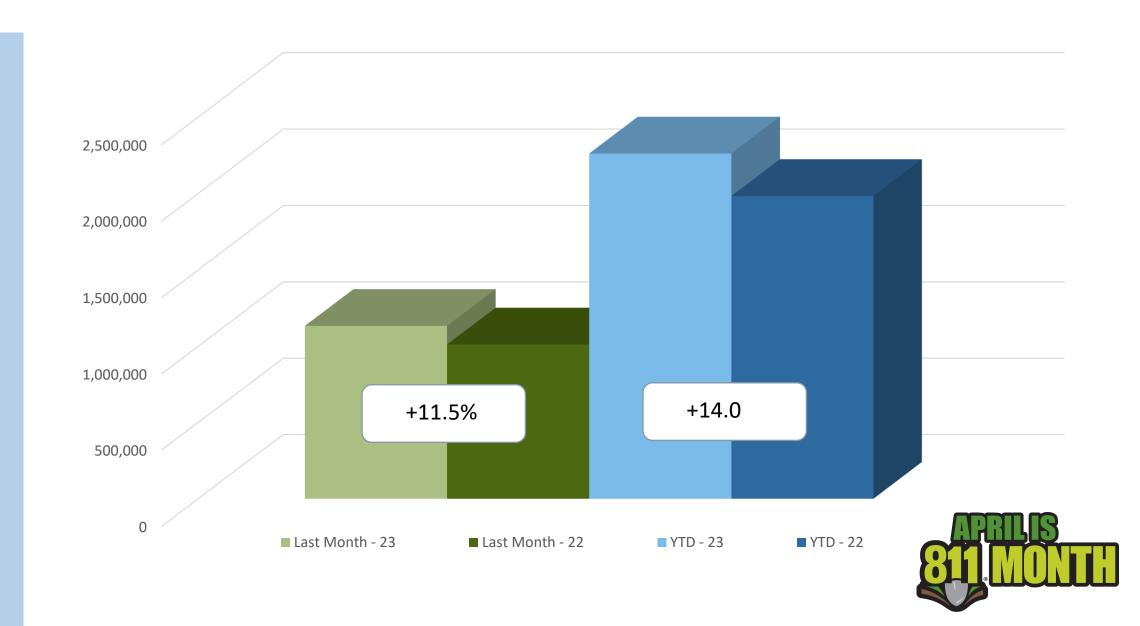

nd safe, and partners to share the message of safe digging.

### **BENEFITS OF PARTNERSHIP:**

- Being a Safe Digging Partner costs you nothing.
   Partnership is completely FREE.
- We simply want you to help share the 811, Call Before You Dig message.
- NC811 provides Free Safe Digging Partner
   Stickers for your company vehicles and
   equipment so you can proudly share the 811
   message with everyone.
- Companies are recognized for their commitment.
- Being a partner identifies you and your company as a leader in underground damage prevention.

nc811.org/safe-digging-partner

A CLOSER LOOK

**Locate Requests** 

**Transmissions** 

**County Ticket Volume** 

Distribution



# Locate Requests for NC

# March 2023 vs 2022 and YTD



# Transmissions for NC

# March 2023 vs 2022 and YTD



# County Ticket Volume

# March 2023 vs 2022

|       |              |                      |                                                     |                                                                                                                                                     | TOTAL                                                                                                                                                                                          |
|-------|--------------|----------------------|-----------------------------------------------------|-----------------------------------------------------------------------------------------------------------------------------------------------------|--------------------------------------------------------