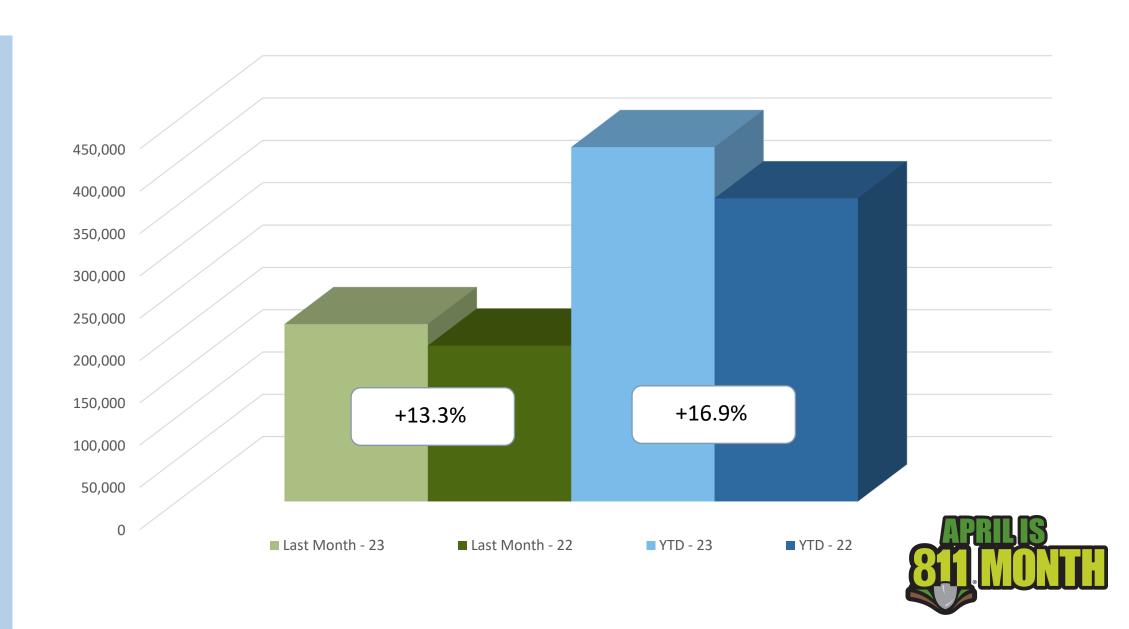

ny who follows the law, keeps their employees educated and safe, and partners to share the message of safe digging.

### **BENEFITS OF PARTNERSHIP:**

- Being a Safe Digging Partner costs you nothing.
   Partnership is completely FREE.
- We simply want you to help share the 811, Call Before You Dig message.
- NC811 provides Free Safe Digging Partner
   Stickers for your company vehicles and
   equipment so you can proudly share the 811
   message with everyone.
- Companies are recognized for their commitment.
- Being a partner identifies you and your company as a leader in underground damage prevention.

nc811.org/safe-digging-partner

A CLOSER LOOK

**Locate Requests** 

**Transmissions** 

**County Ticket Volume** 

Distribution



# Locate Requests for NC

# March 2023 vs 2022 and YTD



# Transmissions for NC

# March 2023 vs 2022 and YTD



# County Ticket Volume

# March 2023 vs 2022

|       |              |                      |                                                     |                                                                                                                                                     | TOTAL                                                                                                                                                                                          |
|-------|--------------|----------------------|-----------------------------------------------------|-----------------------------------------------------------------------------------------------------------------------------------------------------|