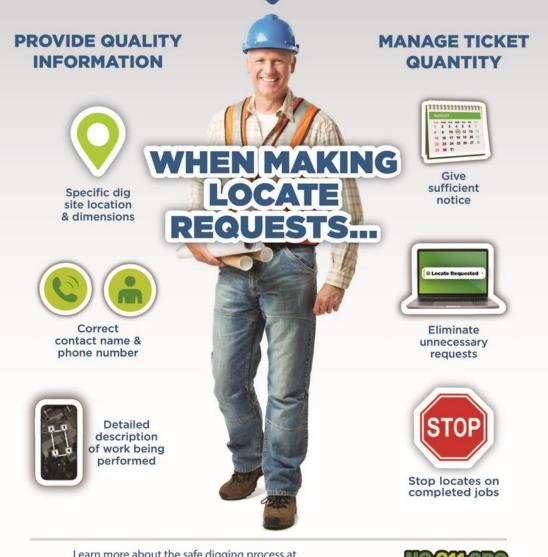

# MAKING THE 811 SYSTEM MORE EFFICIENT HOW EXCAVATORS CAN HELP

Help us reduce excessive update tickets.

#### TIP:

- Allow ticket to expire if your work suspends for any reason.
- Original ticket is held on the live server approximately 90 days and can be accessed & updated.
- Update the original ticket only if the scope of work has not changed.
- Create a new ticket if the scope of work has changed or will take place outside of the 90 days the original ticket remains on our live server.