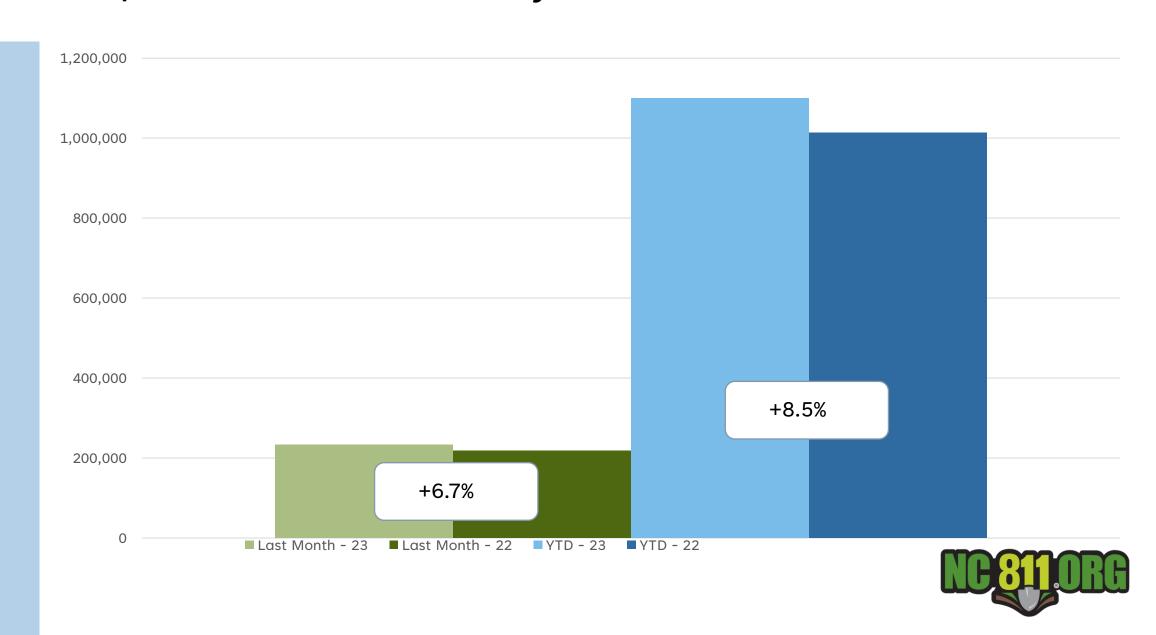

t in 3 weeks, but it's overloading smaller utilities that have only 2-3 locators (unable to keep up).
   Coordinate with all the members (Pre-Con)

# MAKING THE 811 SYSTEM MORE EFFICIENT HOW EXCAVATORS CAN HELP



Help us reduce excessive update tickets.

#### TIP:

- Allow ticket to expire if your work suspends for any reason.
- Original ticket is held on the live server approximately 90 days and can be accessed & updated.
- Update the original ticket only if the scope of work has not changed.
- Create a new ticket if the scope of work has changed or will take place outside of the 90 days the original ticket remains on our live server.



A CLOSER LOOK

**Locate Requests** 

**Transmissions** 

County Ticket Volume

Distribution



### Locate Requests for NC

## May 2023 vs 2022 and YTD



#### Transmissions for NC

## May 2023 vs 2022 and YTD



## County Ticket Volume

# May 2023 vs 2022

| Wake    | 3 HR                | CNCL  | NEW                 | RXMT  | UPDT  | Tickets |
|---------|---------------------|-------|---------------------|-------|-------|---------|
|         |                     |       |                     |       |       |         |
| 2022    | 1368                | 181   | 18303               | 492   | 8169  | 28513   |
|         |                     |       |                     |       |       |         |
| 2023    | 1530                | 262   | 18899               | 604   | 9481  | 30776   |
|         |                     |       |                     |       |       |         |
| +/- Var | 11.8%               | 44.8% | 3.3%                | 2