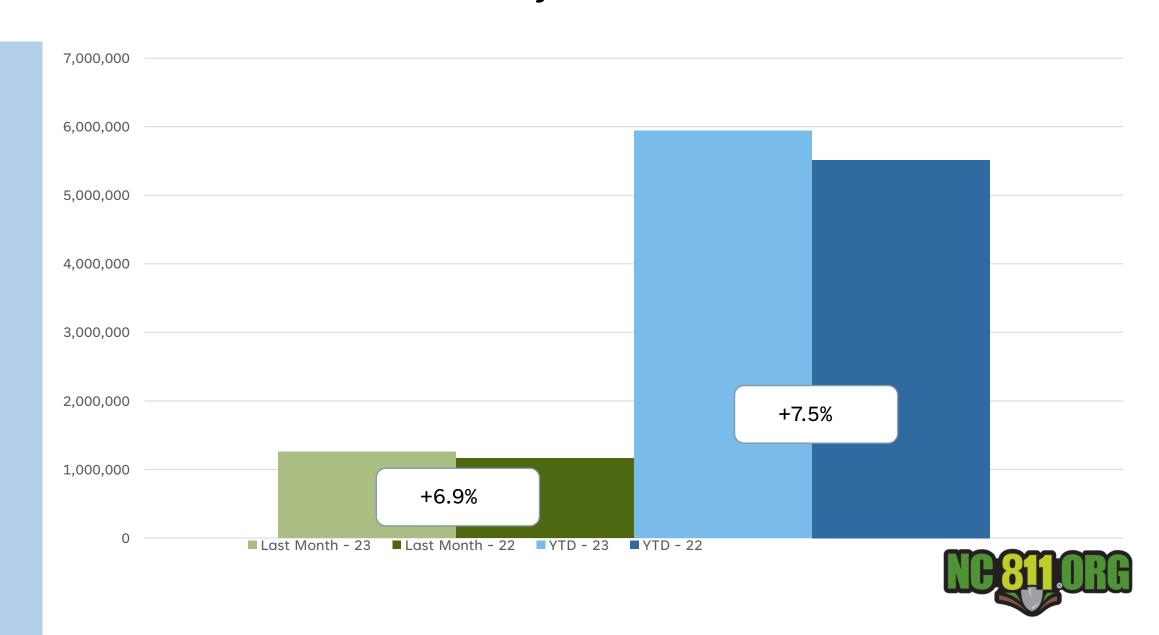

have only 2-3 locators (unable to keep up).
   Coordinate with all the members (Pre-Con)

# MAKING THE 811 SYSTEM MORE EFFICIENT HOW EXCAVATORS CAN HELP



Help us reduce excessive update tickets.

#### TIP:

- Allow ticket to expire if your work suspends for any reason.
- Original ticket is held on the live server approximately 90 days and can be accessed & updated.
- Update the original ticket only if the scope of work has not changed.
- Create a new ticket if the scope of work has changed or will take place outside of the 90 days the original ticket remains on our live server.



A CLOSER LOOK

**Locate Requests** 

**Transmissions** 

County Ticket Volume

Distribution



### Locate Requests for NC

## May 2023 vs 2022 and YTD



#### Transmissions for NC

## May 2023 vs 2022 and YTD



## County Ticket Volume

# May 2023 vs 2022

| Wake    | 3 HR                | CNCL  | NEW                 | RXMT  | UPDT  | Tickets |
|---------|---------------------|-------|---------------------|-------|-------|---------|
|         |                     |       |                     |       |       |         |
| 2022    | 1368                | 181   | 18303               | 492   | 8169  | 28513   |
|         |                     |       |                     |       |       |         |
| 2023    | 1530                | 262   | 18899               | 604   | 9481  | 30776   |
|         |                     |       |                     |       |       |         |
| +/- Var | 11.8%               | 44.8% | 3.3%                | 22.8% | 16.1% | 7.9%    |
|         |                     |