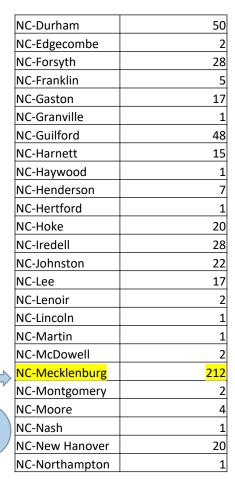

## Damages reported for May

| NC-Alamance   | 58 |
|---------------|----|
| NC-Anson      | 1  |
| NC-Ashe       | 1  |
| NC-Beaufort   | 1  |
| NC-Bladen     | 1  |
| NC-Brunswick  | 18 |
| NC-Buncombe   | 11 |
| NC-Burke      | 5  |
| NC-Cabarrus   | 25 |
| NC-Caldwell   | 2  |
| NC-Carteret   | 4  |
| NC-Caswell    | 1  |
| NC-Catawba    | 17 |
| NC-Chatham    | 6  |
| NC-Cherokee   | 1  |
| NC-Clay       | 2  |
| NC-Cleveland  | 4  |
| NC-Columbus   | 9  |
| NC-Craven     | 9  |
| NC-Cumberland | 22 |
| NC-Currituck  | 1  |
| NC-Dare       | 3  |
| NC-Davidson   | 15 |
| NC-Davie      | 4  |
| NC-Duplin     | 3  |

| NC-Onslow       | 22               |
|-----------------|------------------|
| NC-Orange       | 21               |
| NC-Pamlico      | 1                |
| NC-Pasquotank   | 1                |
| NC-Pender       | 11               |
| NC-Perquimans   | 1                |
| NC-Person       | 5                |
| NC-Pitt         | 37               |
| NC-Polk         | 1                |
| NC-Randolph     | 19               |
| NC-Richmond     | 2                |
| NC-Robeson      | 2                |
| NC-Rockingham   | 2                |
| NC-Rowan        | 12               |
| NC-Rutherford   | 2                |
| NC-Sampson      | 2                |
| NC-Stanly       | 3                |
| NC-Stokes       | 5                |
| NC-Surry        | 1                |
| NC-Swain        | 1                |
| NC-Transylvania | 1                |
| NC-Union        | 25               |
| NC-Vance        | 1                |
| NC-Wake         | <mark>158</mark> |

| NC-Warren     | 3 |
|---------------|---|
| NC-Washington | 1 |
| NC-Watauga    | 1 |
| NC-Wayne      | 8 |
| NC-Wilson     | 3 |
| NC-Yadkin     | 1 |
| NC-Yancey     | 1 |