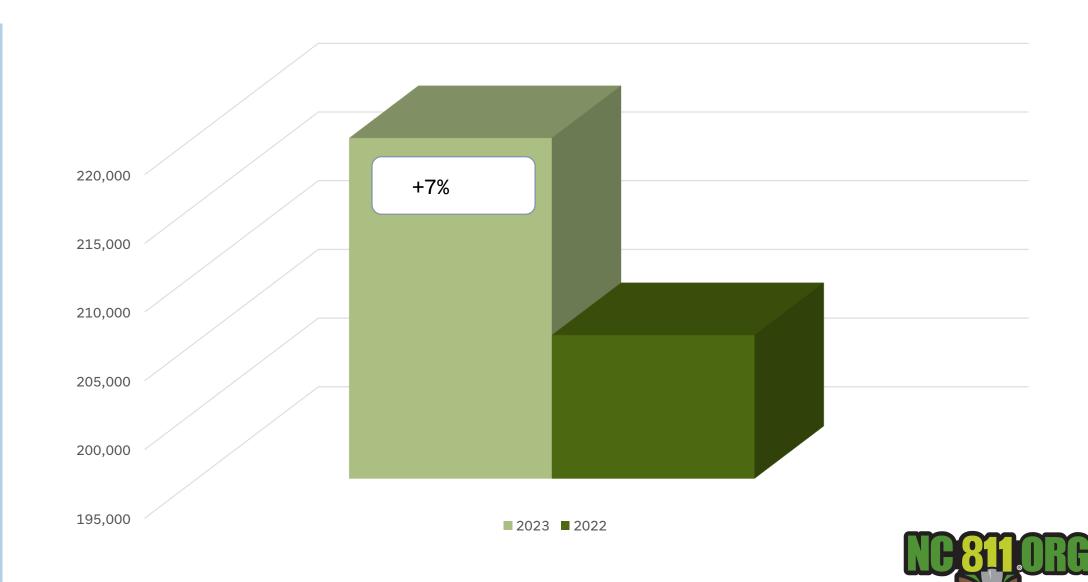

## **EVENTS IN AUGUST**

DURING AUGUST **Paradigm Trainings** 

For dates and locations visit <a href="https://nc811.org/education-resources/">https://nc811.org/education-resources/</a>

AUG 1

**National Night Out** 

City of Jacksonville

**AUG 11** 

**National 811 Day** 

https://nc811.org/811-day/

AUG 21-23 NC Electrical Inspector
Association Conference
Carolina Beach, NC
https://nceia.com/



- Locate Requests
- Transmissions
- County Ticket Volume
- Distribution





## 



## Locate Requests for NC YTD 2023 vs 2022



## Transmissions for NC

## JULY 2023 vs 2022



## Transmissions for NC

## YTD 2023 vs 2022



## County Ticket Volume JULY 2023 vs 2022

| Guilford | 3 HR | CNCL   | NEW                 | RXMT   | UPDT   | TOTAL<br>Tickets |
|----------|------|--------|---------------------|--------|--------|------------------|
| 2022     | 320  | 94     | 5703                | 186    | 3663   | 9966             |
| 2023     | 338  | 81     | 5512                | 155    | 3048   | 9134             |
| +/- Var  | 5.6% | -13.8% | -3.3%               | -16.7% | -16.8% | -8.3%            |
|          |      |        | Avg Locates per Day |        | 457    |                  |



## County Ticket Volume YTD vs Previous Year

|          |       |       |