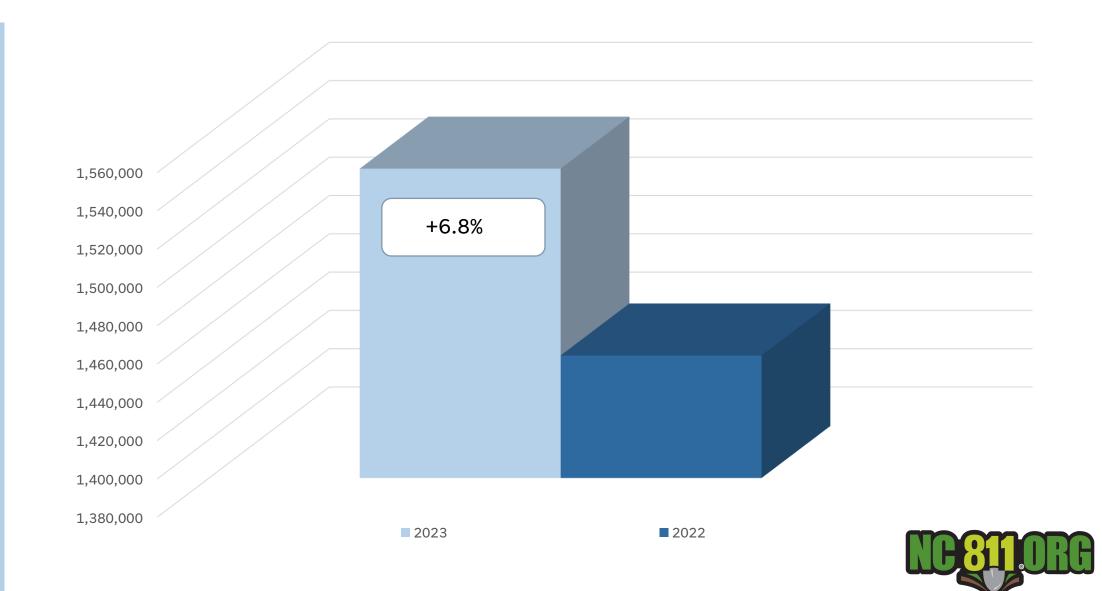

## **EVENTS IN AUGUST**

DURING AUGUST **Paradigm Trainings** 

For dates and locations visit <a href="https://nc811.org/education-resources/">https://nc811.org/education-resources/</a>

AUG 1

**National Night Out** 

City of Jacksonville

**AUG 11** 

**National 811 Day** 

https://nc811.org/811-day/

AUG 21-23 NC Electrical Inspector
Association Conference
Carolina Beach, NC
https://nceia.com/



- Locate Requests
- Transmissions
- County Ticket Volume
- Distribution





## 



## Locate Requests for NC YTD 2023 vs 2022



## Transmissions for NC

## JULY 2023 vs 2022



## Transmissions for NC

## YTD 2023 vs 2022



## County Ticket Volume JULY 2023 vs 2022

| Guilford | 3 HR | CNCL   | NEW                 | RXMT   | UPDT   | TOTAL<br>Tickets |
|----------|------|--------|---------------------|--------|--------|------------------|
| 2022     | 320  | 94     | 5703                | 186    | 3663   | 9966             |
| 2023     | 338  | 81     | 5512                | 155    | 3048   | 9134             |
| +/- Var  | 5.6% | -13.8% | -3.3%               | -16.7% | -16.8% | -8.3%            |
|          |      |        | Avg Locates per Day |        | 457    |                  |



## County Ticket Volume YTD vs Previous Year

|          |       |       |                     |       |       | TOTAL   |
|---