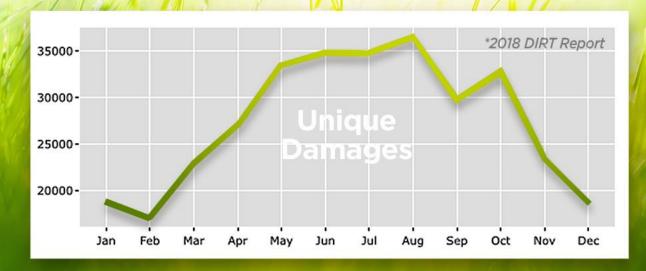

# More damages occur in August than any other month.\*

Always #call811 before digging.

https://nc811.org/811-day/

- A copy of this presentation is available at <u>www.ncucc.org</u>
- If this meeting was virtual or hybrid, a video is available on ncucc.org. Go to County UCC's.
   The video will be listed under the month and year the meeting took place.