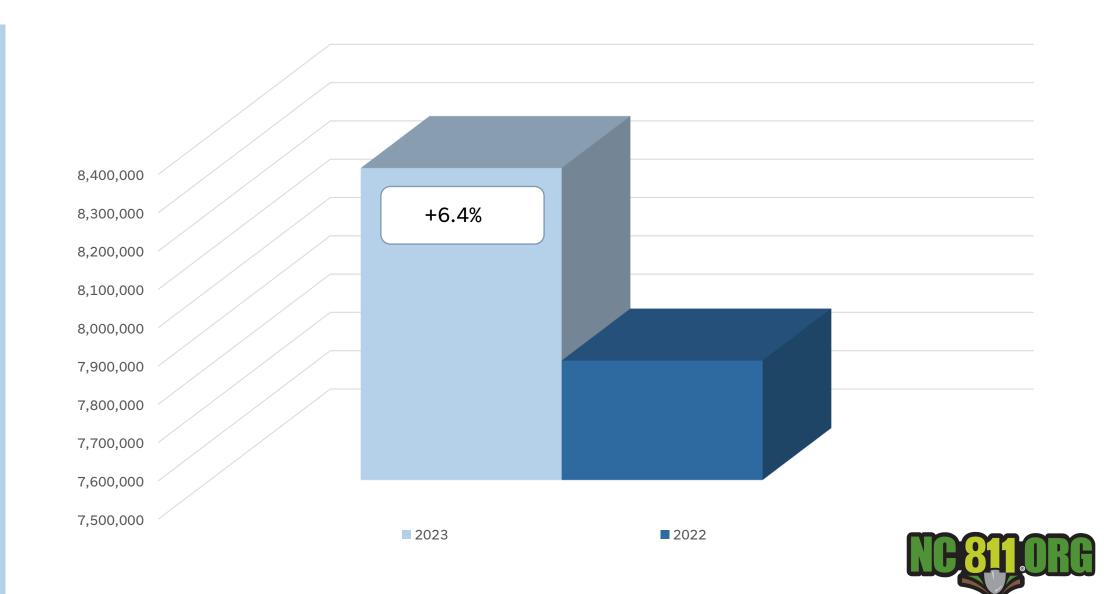

## **EVENTS IN AUGUST**

DURING AUGUST **Paradigm Trainings** 

For dates and locations visit <a href="https://nc811.org/education-resources/">https://nc811.org/education-resources/</a>

AUG 1

**National Night Out** 

City of Jacksonville

**AUG 11** 

**National 811 Day** 

https://nc811.org/811-day/

AUG 21-23 NC Electrical Inspector
Association Conference
Carolina Beach, NC
https://nceia.com/



- Locate Requests
- Transmissions
- County Ticket Volume
- Distribution





## 



## Locate Requests for NC YTD 2023 vs 2022



## Transmissions for NC

## JULY 2023 vs 2022



## Transmissions for NC

## YTD 2023 vs 2022



## County Ticket Volume JULY 2023 vs 2022

| Guilford | 3 HR | CNCL   | NEW                 | RXMT   | UPDT   | TOTAL<br>Tickets |
|----------|------|--------|---------------------|--------|--------|------------------|
| 2022     | 320  | 94     | 5703                | 186    | 3663   | 9966             |
| 2023     | 338  | 81     | 5512                | 155    | 3048   | 9134             |
| +/- Var  | 5.6% | -13.8% | -3.3%               | -16.7% | -16.8% | -8.3%            |
|          |      |        | Avg Locates per Day |        | 457    |                  |



## County Ticket Volume YTD vs Previous Year

|          |       |       |                     |       |       | TOTAL   |
|----------|-------|-------|---------------------|-------|-------|---------|
| Guilford | 3 HR  | CNC