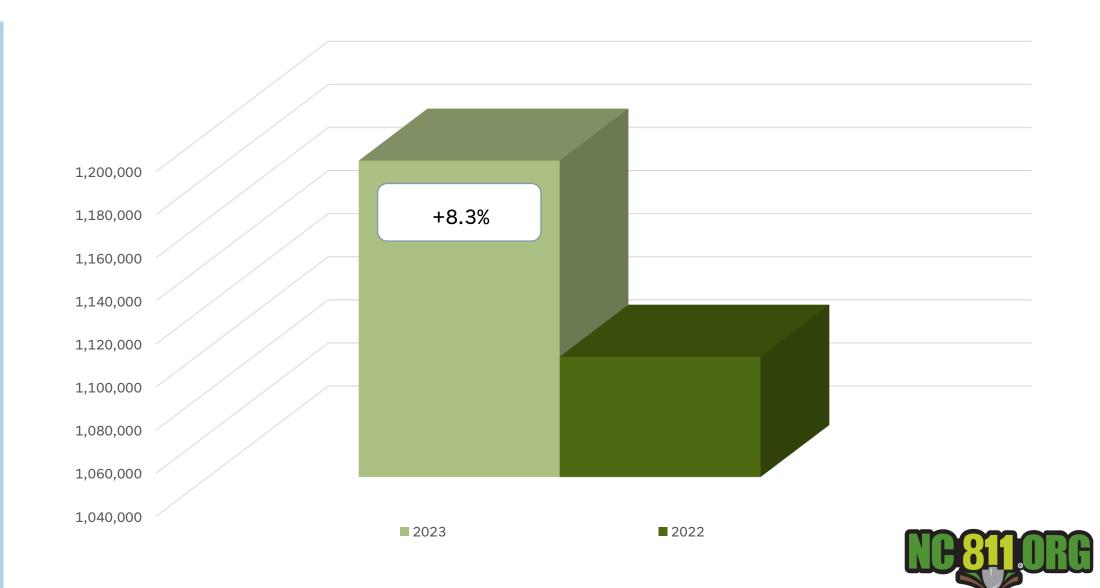

## **EVENTS IN AUGUST**

DURING AUGUST **Paradigm Trainings** 

For dates and locations visit <a href="https://nc811.org/education-resources/">https://nc811.org/education-resources/</a>

AUG 1

**National Night Out** 

City of Jacksonville

**AUG 11** 

**National 811 Day** 

https://nc811.org/811-day/

AUG 21-23 NC Electrical Inspector
Association Conference
Carolina Beach, NC
https://nceia.com/



- Locate Requests
- Transmissions
- County Ticket Volume
- Distribution





## 



## Locate Requests for NC YTD 2023 vs 2022



## Transmissions for NC

## JULY 2023 vs 2022



## Transmissions for NC

## YTD 2023 vs 2022



## County Ticket Volume JULY 2023 vs 2022

| Guilford | 3 HR | CNCL   | NEW                 | RXMT   | UPDT   | TOTAL<br>Tickets |
|----------|------|--------|---------------------|--------|--------|------------------|
| 2022     | 320  | 94     | 5703                | 186    | 3663   | 9966             |
| 2023     | 338  | 81     | 5512                | 155    | 3048   | 9134             |
| +/- Var  | 5.6% | -13.8% | -3.3%               | -16.7% | -16.8% | -8.3%            |
|          |      |        | Avg Locates per Day |        | 457    |                  |



## County Ticket Volume YTD vs Previous Year

|          |       |       |                     |       |       | TOTAL   |
|----------|-------|-------|---------------------|---