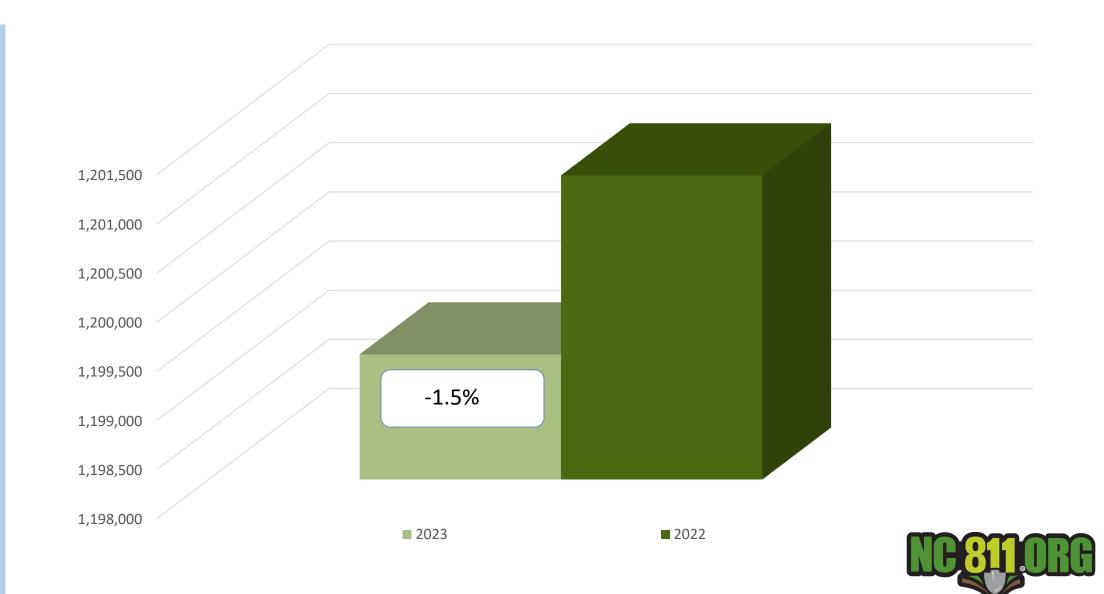

at index anticipated for the day and identify each precaution in place at the work site to reduce the risk of heat-related illness
- Provide plenty of cool drinking water and disposable cups
- Actively encourage workers to drink small amounts of water often
- Establish and enforce work/rest schedules
- Set up a buddy system
- Maintain effective communication with your crew at all times
- Encourage workers to wear sunscreen and use other protections from direct sunlight

On a hot day in July near upstate New York, Tim Barber was overcome by heat while working.



- Locate Requests
- Transmissions
- County Ticket Volume
- Distribution





## Locate Requests for NC

### JUNE 2023 vs 2022



## Locate Requests for NC

#### YTD 2023 vs 2022



### Transmissions for NC

#### JUNE 2023 vs 2022



### Transmissions for NC

#### YTD 2023 vs 2022



## County Ticket Volume

## JUNE 2023 vs 2022

| Lee     | 3 HR   | CNCL | NEW                 | RXMT  | UPDT   | TOTAL<br>Tickets |
|---------|--------|------|---------------------|-------|--------|------------------|
| 2022    | 26     | 12   | 665                 | 12    | 241    | 956              |
| 2023    | 61     | 13   | 809                 | 21    | 741    | 1645             |
| +/- Var | 134.6% | 8.3% | 21.7%               | 75.0% | 207.5% | 72.1%            |
|         |        |      | Avg Locates per Day |       |        | <b>75</b>        |



## County Ticket Volume

### YTD vs Previous Year

| Lee     | 3 HR   | CNCL  | NEW                 | RXMT   | UPDT   | TOTAL<br>Tickets |
|---------|--------|-------|--------------