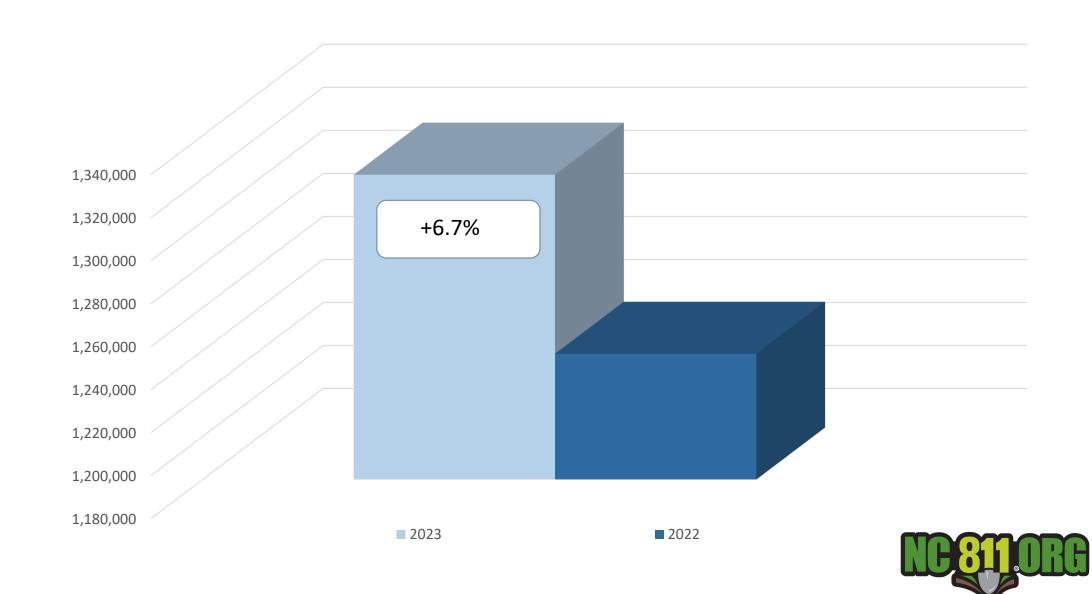

s.com/meeting schedule/



- Alert workers to the heat index anticipated for the day and identify each precaution in place at the work site to reduce the risk of heat-related illness
- Provide plenty of cool drinking water and disposable cups
- Actively encourage workers to drink small amounts of water often
- Establish and enforce work/rest schedules
- Set up a buddy system
- Maintain effective communication with your crew at all times
- Encourage workers to wear sunscreen and use other protections from direct sunlight

On a hot day in July near upstate New York, Tim Barber was overcome by heat while working.



- Locate Requests
- Transmissions
- County Ticket Volume
- Distribution





## Locate Requests for NC

### JUNE 2023 vs 2022



## Locate Requests for NC

#### YTD 2023 vs 2022



### Transmissions for NC

#### JUNE 2023 vs 2022



### Transmissions for NC

#### YTD 2023 vs 2022



## County Ticket Volume

## JUNE 2023 vs 2022

| Lee     | 3 HR   | CNCL | NEW                 | RXMT  | UPDT   | TOTAL<br>Tickets |
|---------|--------|------|---------------------|-------|--------|------------------|
| 2022    | 26     | 12   | 665                 | 12    | 241    | 956              |
| 2023    | 61     | 13   | 809                 | 21    | 741    | 1645             |
| +/- Var | 134.6% | 8.3% | 21.7%               | 75.0% | 207.5% | 72.1%            |
|         |        |      | Avg Locates per Day |       |        | <b>75</b>        |



## County Ticket Volume

### YTD vs Previous Year

| Lee     | 3 HR   | CNCL  | NEW                 | RXMT   | UPDT   | TOTAL<br>