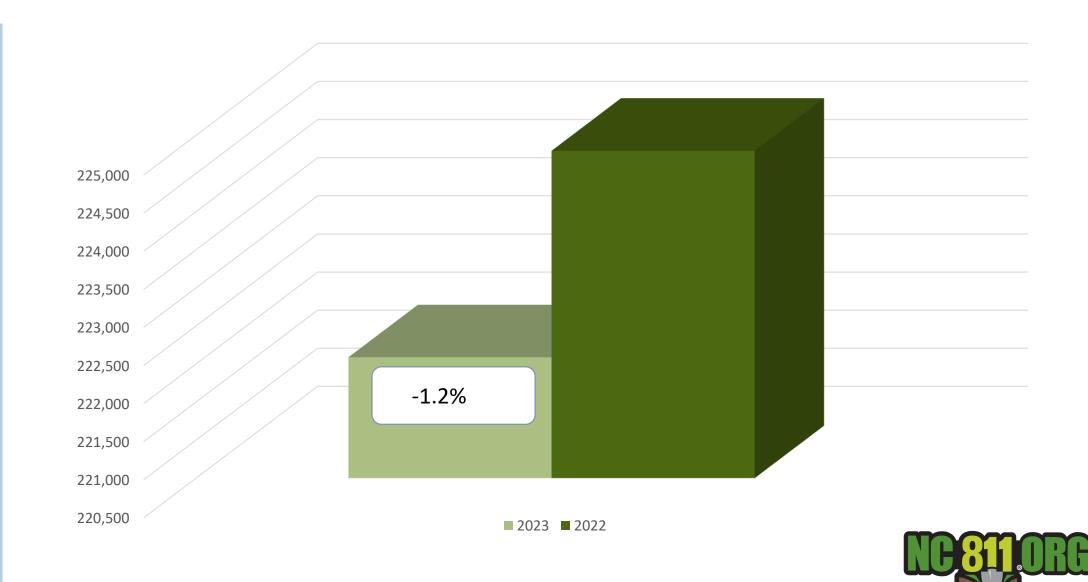

g class nearest you at: https://nc.pipeline-awareness.com/meeting schedule/



- Alert workers to the heat index anticipated for the day and identify each precaution in place at the work site to reduce the risk of heat-related illness
- Provide plenty of cool drinking water and disposable cups
- Actively encourage workers to drink small amounts of water often
- Establish and enforce work/rest schedules
- Set up a buddy system
- Maintain effective communication with your crew at all times
- Encourage workers to wear sunscreen and use other protections from direct sunlight

On a hot day in July near upstate New York, Tim Barber was overcome by heat while working.



- Locate Requests
- Transmissions
- County Ticket Volume
- Distribution





## Locate Requests for NC

### JUNE 2023 vs 2022



## Locate Requests for NC

#### YTD 2023 vs 2022



### Transmissions for NC

#### JUNE 2023 vs 2022



### Transmissions for NC

#### YTD 2023 vs 2022



## County Ticket Volume

## JUNE 2023 vs 2022

| Lee     | 3 HR   | CNCL | NEW                 | RXMT  | UPDT   | TOTAL<br>Tickets |
|---------|--------|------|---------------------|-------|--------|------------------|
| 2022    | 26     | 12   | 665                 | 12    | 241    | 956              |
| 2023    | 61     | 13   | 809                 | 21    | 741    | 1645             |
| +/- Var | 134.6% | 8.3% | 21.7%               | 75.0% | 207.5% | 72.1%            |
|         |        |      | Avg Locates per Day |       |        | <b>75</b>        |



## County Ticket Volume

### YTD vs Previous Year

| Lee     | 3 HR   | CNCL