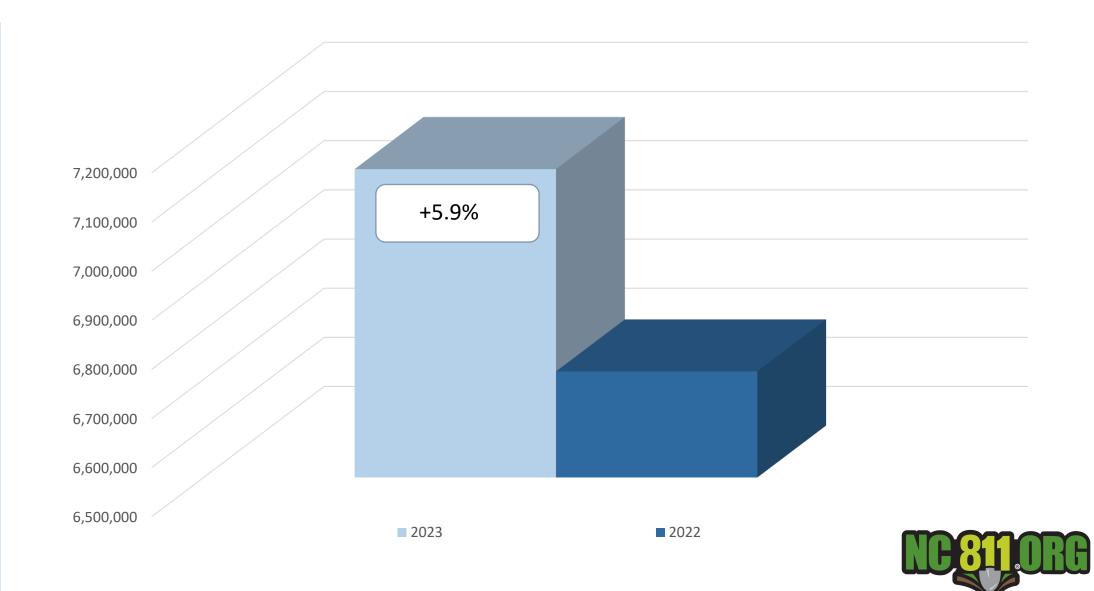

precaution in place at the work site to reduce the risk of heat-related illness
- Provide plenty of cool drinking water and disposable cups
- Actively encourage workers to drink small amounts of water often
- Establish and enforce work/rest schedules
- Set up a buddy system
- Maintain effective communication with your crew at all times
- Encourage workers to wear sunscreen and use other protections from direct sunlight

On a hot day in July near upstate New York, Tim Barber was overcome by heat while working.



- Locate Requests
- Transmissions
- County Ticket Volume
- Distribution





## Locate Requests for NC

### JUNE 2023 vs 2022



## Locate Requests for NC

#### YTD 2023 vs 2022



### Transmissions for NC

#### JUNE 2023 vs 2022



### Transmissions for NC

#### YTD 2023 vs 2022



## County Ticket Volume

## JUNE 2023 vs 2022

| Lee     | 3 HR   | CNCL | NEW                 | RXMT  | UPDT   | TOTAL<br>Tickets |
|---------|--------|------|---------------------|-------|--------|------------------|
| 2022    | 26     | 12   | 665                 | 12    | 241    | 956              |
| 2023    | 61     | 13   | 809                 | 21    | 741    | 1645             |
| +/- Var | 134.6% | 8.3% | 21.7%               | 75.0% | 207.5% | 72.1%            |
|         |        |      | Avg Locates per Day |       |        | <b>75</b>        |



## County Ticket Volume

### YTD vs Previous Year

| Lee     | 3 HR   | CNCL  | NEW                 | RXMT   | UPDT   | TOTAL<br>Tickets |
|---------|--------|-------|---------------------|--------|--------|------------------|
| 202