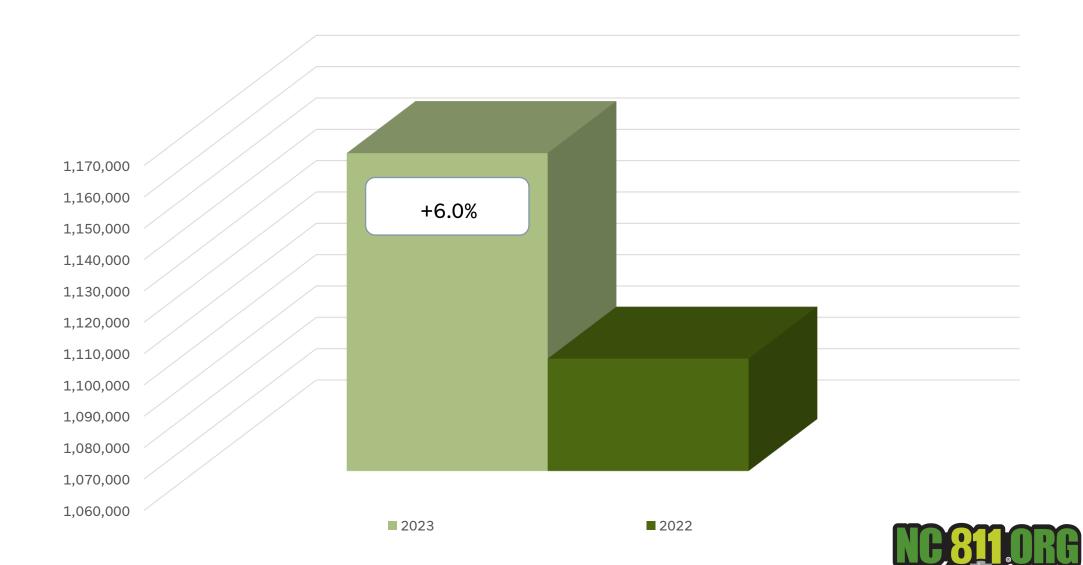

arolina Beach, NC https://nceia.com/





### 811 Day

August 11th or 8/11 Day serves as a natural reminder for NC residents to call 811 prior to any digging project to have underground utility lines marked.

Help us share this message by utilizing our 811 Day Awareness Toolkit.

https://nc811.org/811-day/





#### 8-11 NIGHT WITH PIEDMONT NATURAL GAS AT THE CHARLOTTE KNIGHTS

#### FRI 8/11/2023 5:00 PM - 8:30 PM

#### 324 S. MINT STREET, CHARLOTTE





#### COLONIAL PIPELINE WILL BE AT THE DISCOVERY PLACE IN HUNTERSVILLE, NC AUGUST 11TH





Colonial Pipeline Company

- Locate Requests
- Transmissions
- County Ticket Volume
- Distribution





#### Locate Requests for NC JULY 2023 vs 2022





#### Locate Requests for NC YTD 2023 vs 2022





#### Transmissions for NC JULY 2023 vs 2022



#### Transmissions for NC YTD 2023 vs 2022





#### County Ticket Volume JULY 2023 vs 2022

| New Hanover | 3 HR   | CNCL  | NEW   | RXMT   | UPDT  | TOTAL<br>Tickets |
|-------------|--------|-------|-------|--------|-------|------------------|
| 2022        | 105    | 18    | 2188  | 83     | 1129  | 3523             |
| 2023        | 94     | 30    | 2599  | 91     | 1494  | 4308             |
| +/- Var     | -10.5% | 66.7% | 18.8% | 9.6%   | 32.3% | 22.3%            |
|             |        | Avg   | Locat | es per | Day   | 215              |



#### County Ticket Volume JULY 2023 vs 2022

| Brunswick | 3 HR   | CNCL | NEW     | RXMT      | UPDT | TOTAL<br>Tickets |
|-----------|--------|------|---------|-----------|------|------------------|
| 2022      | 173    | 26   | 3076    |