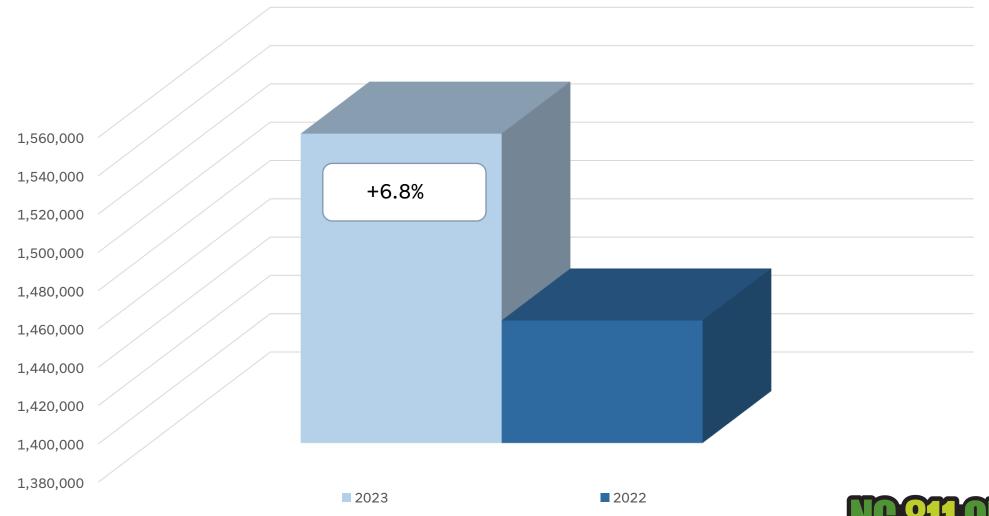

NC Electrical Inspector Association Conference Carolina Beach, NC https://nceia.com/





### 811 Day

August 11th or 8/11 Day serves as a natural reminder for NC residents to call 811 prior to any digging project to have underground utility lines marked.

Help us share this message by utilizing our 811 Day Awareness Toolkit.

https://nc811.org/811-day/





#### 8-11 NIGHT WITH PIEDMONT NATURAL GAS AT THE CHARLOTTE KNIGHTS

#### FRI 8/11/2023 5:00 PM - 8:30 PM

#### 324 S. MINT STREET, CHARLOTTE





#### COLONIAL PIPELINE WILL BE AT THE DISCOVERY PLACE IN HUNTERSVILLE, NC AUGUST 11TH





Colonial Pipeline Company

- Locate Requests
- Transmissions
- County Ticket Volume
- Distribution





#### Locate Requests for NC JULY 2023 vs 2022





#### Locate Requests for NC YTD 2023 vs 2022





#### Transmissions for NC JULY 2023 vs 2022



#### Transmissions for NC YTD 2023 vs 2022





#### County Ticket Volume JULY 2023 vs 2022

| New Hanover | 3 HR   | CNCL  | NEW   | RXMT   | UPDT  | TOTAL<br>Tickets |
|-------------|--------|-------|-------|--------|-------|------------------|
| 2022        | 105    | 18    | 2188  | 83     | 1129  | 3523             |
| 2023        | 94     | 30    | 2599  | 91     | 1494  | 4308             |
| +/- Var     | -10.5% | 66.7% | 18.8% | 9.6%   | 32.3% | 22.3%            |
|             |        | Avg   | Locat | es per | Day   | 215              |



#### County Ticket Volume JULY 2023 vs 2022

| Brunswick | 3 HR   | CNCL | NEW     | RXMT      | UPDT | TOTAL<br>Tickets |
|-----------|--------|------|---------|-----------|------|----------