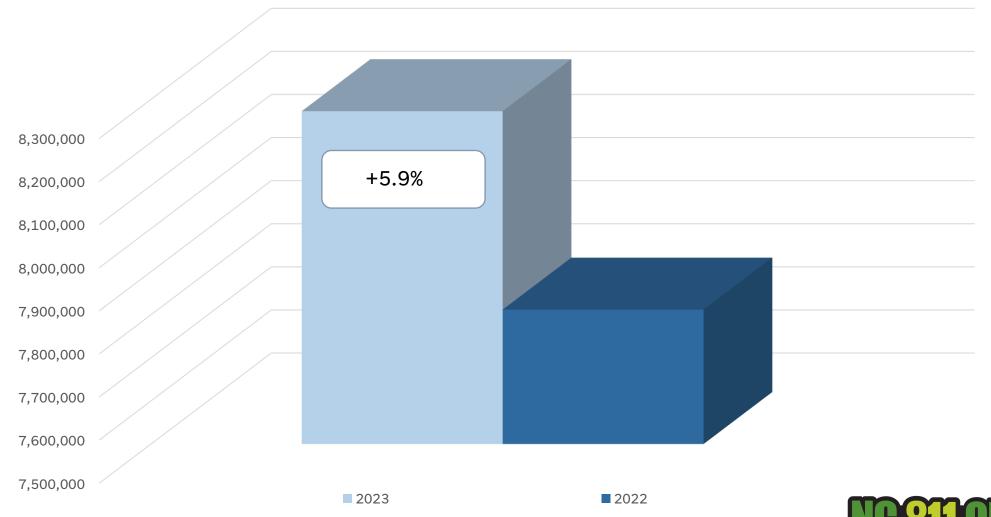

811 Day

August 11th or 8/11 Day serves as a natural reminder for NC residents to call 811 prior to any digging project to have underground utility lines marked.

Help us share this message by utilizing our 811 Day Awareness Toolkit.

https://nc811.org/811-day/





#### 8-11 NIGHT WITH PIEDMONT NATURAL GAS AT THE CHARLOTTE KNIGHTS

#### FRI 8/11/2023 5:00 PM - 8:30 PM

#### 324 S. MINT STREET, CHARLOTTE





#### COLONIAL PIPELINE WILL BE AT THE DISCOVERY PLACE IN HUNTERSVILLE, NC AUGUST 11TH





Colonial Pipeline Company

- Locate Requests
- Transmissions
- County Ticket Volume
- Distribution





#### Locate Requests for NC JULY 2023 vs 2022





#### Locate Requests for NC YTD 2023 vs 2022





#### Transmissions for NC JULY 2023 vs 2022



#### Transmissions for NC YTD 2023 vs 2022





#### County Ticket Volume JULY 2023 vs 2022

| New Hanover | 3 HR   | CNCL  | NEW   | RXMT   | UPDT  | TOTAL<br>Tickets |
|-------------|--------|-------|-------|--------|-------|------------------|
| 2022        | 105    | 18    | 2188  | 83     | 1129  | 3523             |
| 2023        | 94     | 30    | 2599  | 91     | 1494  | 4308             |
| +/- Var     | -10.5% | 66.7% | 18.8% | 9.6%   | 32.3% | 22.3%            |
|             |        | Avg   | Locat | es per | Day   | 215              |



#### County Ticket Volume JULY 2023 vs 2022

| Brunswick | 3 HR   | CNCL | NEW     | RXMT      | UPDT | TOTAL<br>Tickets |
|-----------|--------|------|---------|-----------|------|------------------|
| 2022      | 173    | 26   | 3076    | 83        | 1057 | 4415             |
| 2023