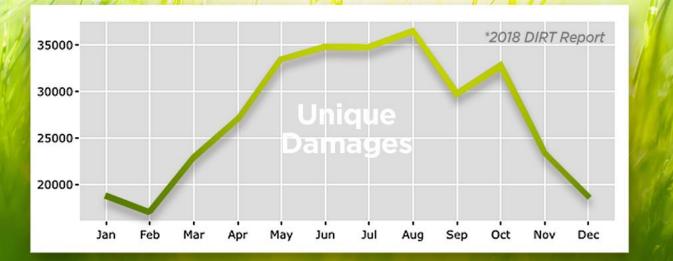

## More damages occur in August than any other month.\*

Always #call811 before digging.