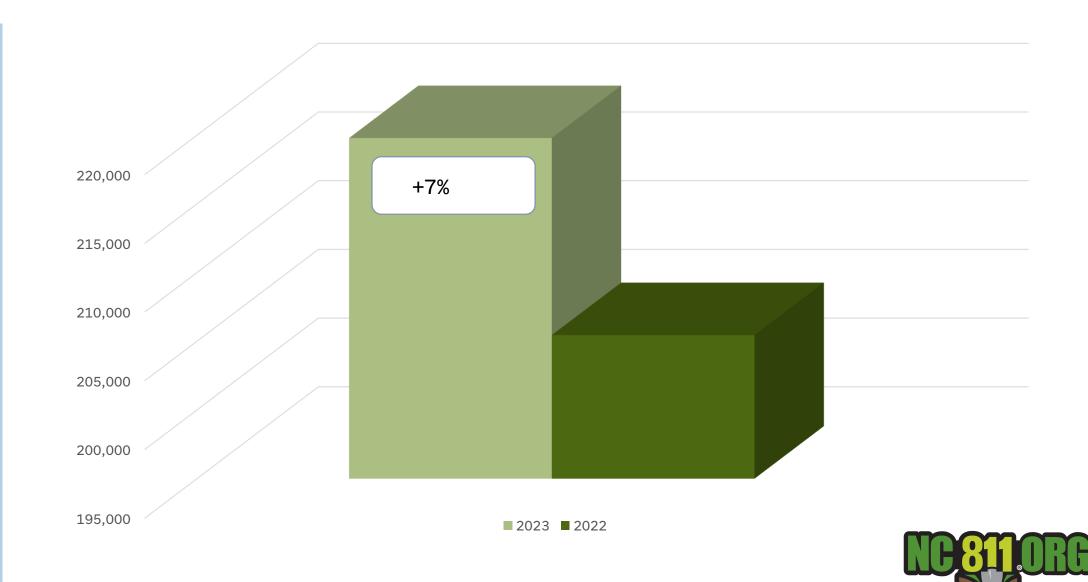

### Locate Requests for NC YTD 2023 vs 2022

### Transmissions for NC

### JULY 2023 vs 2022

### YTD 2023 vs 2022