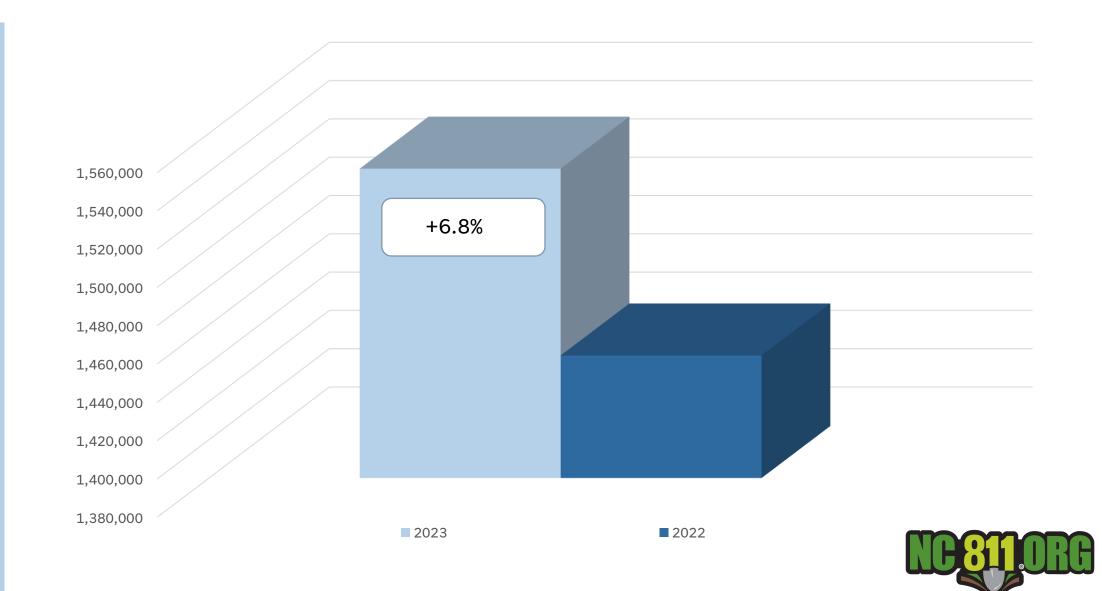

### Locate Requests for NC YTD 2023 vs 2022

### Transmissions for NC

### JULY 2023 vs 2022

### YTD 2023 vs 2022