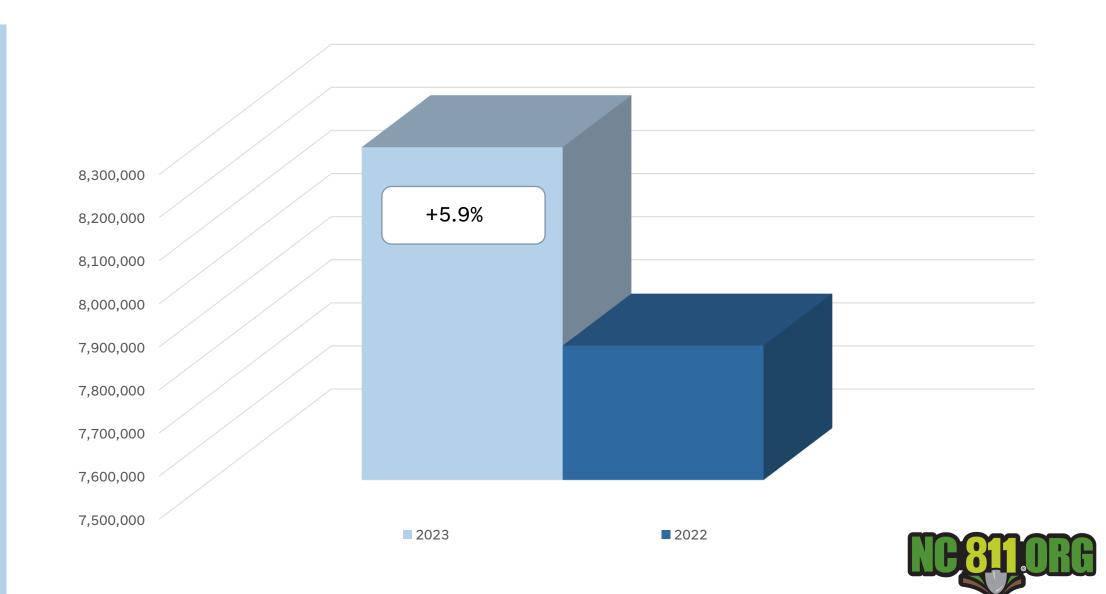

### Locate Requests for NC YTD 2023 vs 2022

### Transmissions for NC

### JULY 2023 vs 2022

### YTD 2023 vs 2022