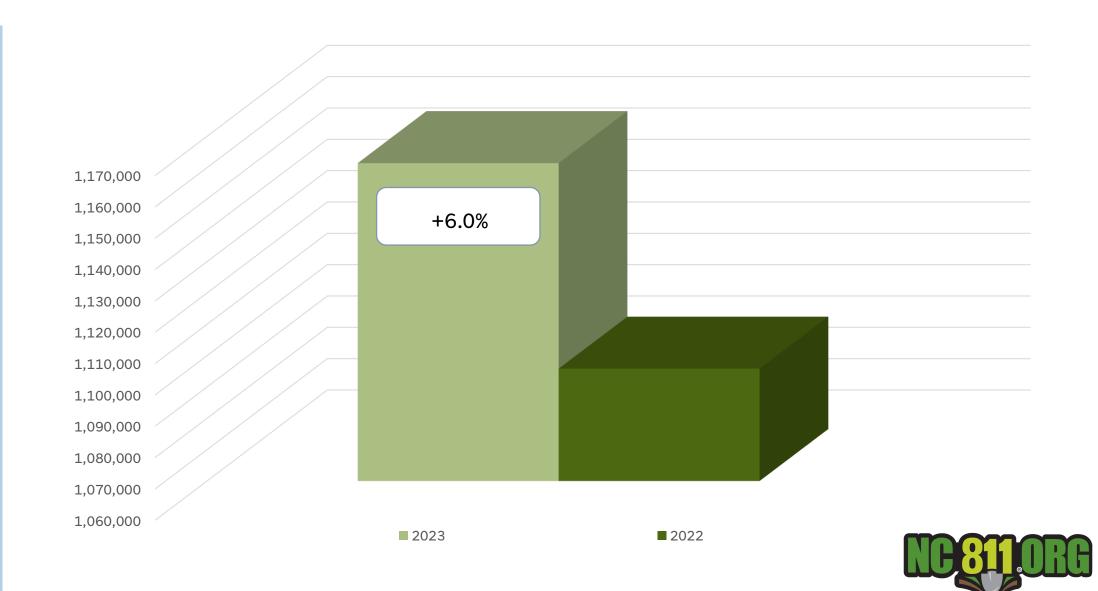

### Locate Requests for NC YTD 2023 vs 2022

### Transmissions for NC

### JULY 2023 vs 2022

### YTD 2023 vs 2022