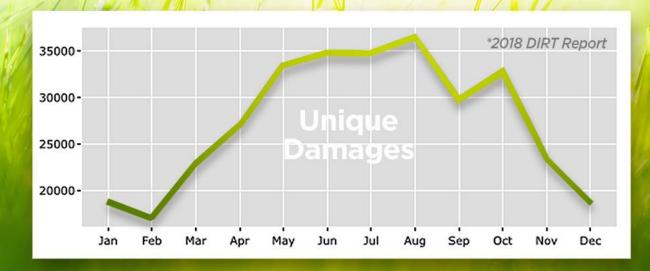

# More damages occur in August than any other month.\*

Always #call811 before digging.

https://nc811.org/811-day/

- A copy of this presentation is available at <u>www.ncucc.org</u>
- If this meeting was virtual or hybrid, a video is available on ncucc.org. Go to County UCC's.
   The video will be listed under the month and year the meeting took place.