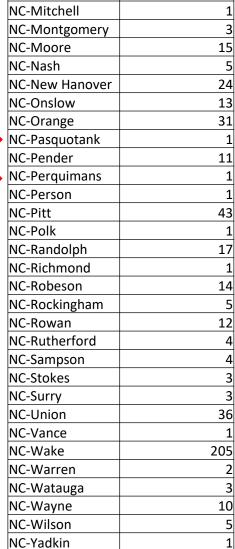

### Damages reported for JULY - 1,131

| NC-Alamance   | 31 |
|---------------|----|
| NC-Anson      | 2  |
| NC-Ashe       | 1  |
| NC-Beaufort   | 1  |
| NC-Bladen     | 2  |
| NC-Brunswick  | 8  |
| NC-Buncombe   | 12 |
| NC-Burke      | 1  |
| NC-Cabarrus   | 30 |
| NC-Caldwell   | 3  |
| NC-Camden     | 1  |
| NC-Carteret   | 4  |
| NC-Caswell    | 5  |
| NC-Catawba    | 24 |
| NC-Chatham    | 10 |
| NC-Cherokee   | 1  |
| NC-Chowan     | 13 |
| NC-Cleveland  | 3  |
| NC-Columbus   | 1  |
| NC-Craven     | 7  |
| NC-Cumberland | 23 |
| NC-Currituck  | 4  |
|               |    |

| 4           |
|-------------|
| 15          |
| 7           |
| 5           |
| 46          |
| 1           |
| 33          |
| 6           |
| 13          |
| 3           |
| 49          |
| 3           |
| 22          |
| 6<br>4      |
| 4           |
| 4           |
| 4           |
| 22          |
| 3           |
| 23          |
| 12          |
| 12<br>4     |
| 4           |
| 4<br>1<br>3 |
| 3           |
|             |

NC-Mecklenburg

171