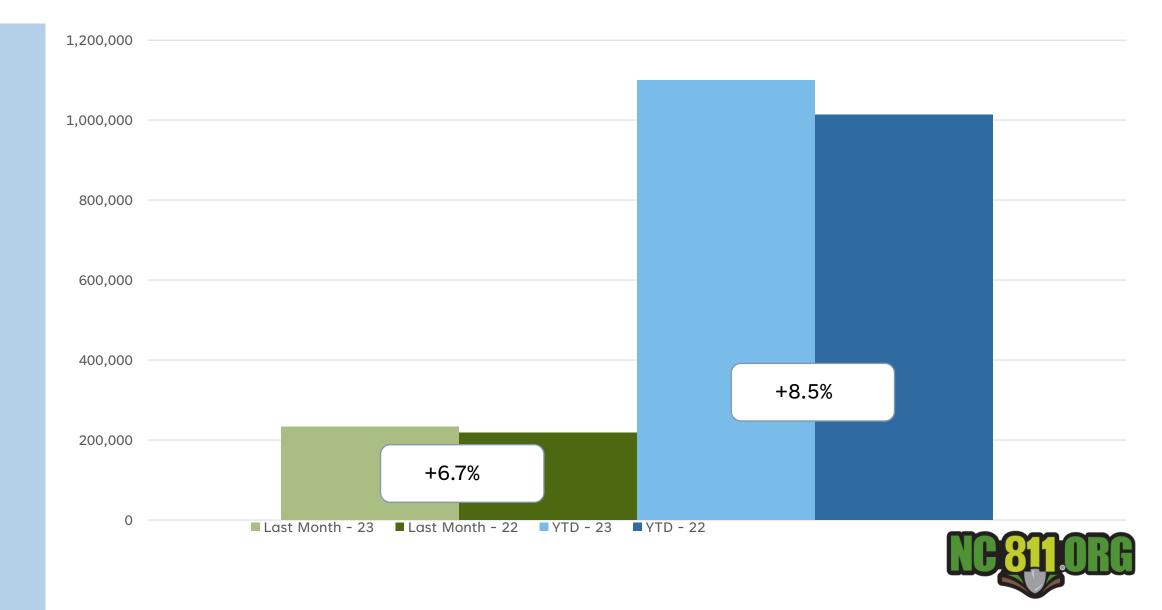

# JUNE 2023 BUNCOMBE UCC



## A CLOSER LOOK

Locate Requests

Transmissions

County Ticket Volume

Distribution



# Locate Requests for NC May 2023 vs 2022 and YTD



# Transmissions for NC May 2023 vs 2022 and YTD

| 7,000,000                                  |          |
|--------------------------------------------|----------|
| 6,000,000                                  |          |
| 5,000,000                                  |          |
| 4,000,000                                  |          |
| 3,000,000                                  |          |
| 2,000,000                                  | +7.5%    |
| 1,000,000 +6.9%                            |          |
| 0 Last Month - 23 Last Month - 22 YTD - 23 | YTD - 22 |

# County Ticket Volume May 2023 vs 2022

|   | Buncombe    | 3 HR   | CNCI   |       | RXMT    | UPDT   | TOTAL<br>Tickets |
|---|-------------|--------|--------|-------|---------|--------|------------------|
| ļ | Duricorribe