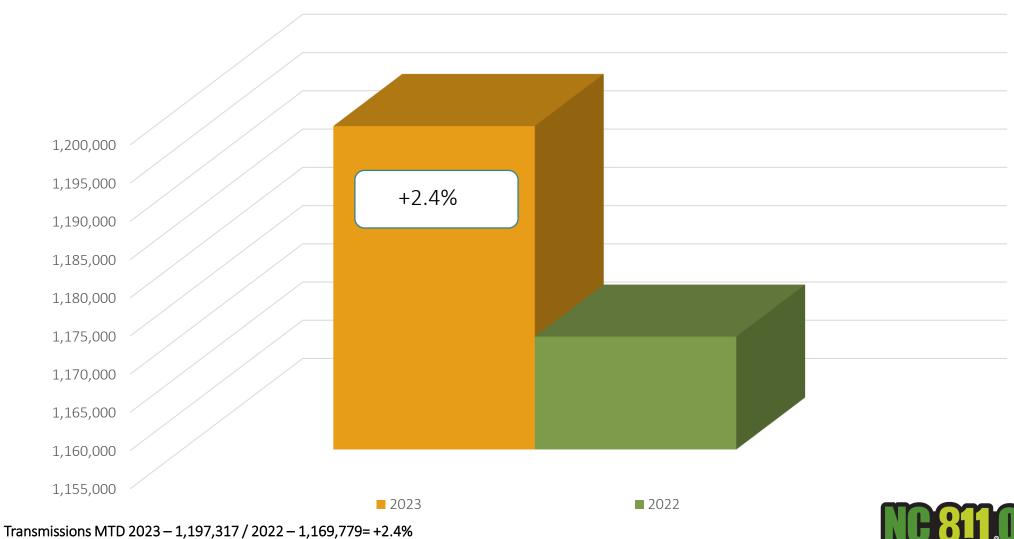

#### Transmissions for NC

Transmissions YTD 2023 - 10,764,966/2022 - 10,254,566 = +5.0%