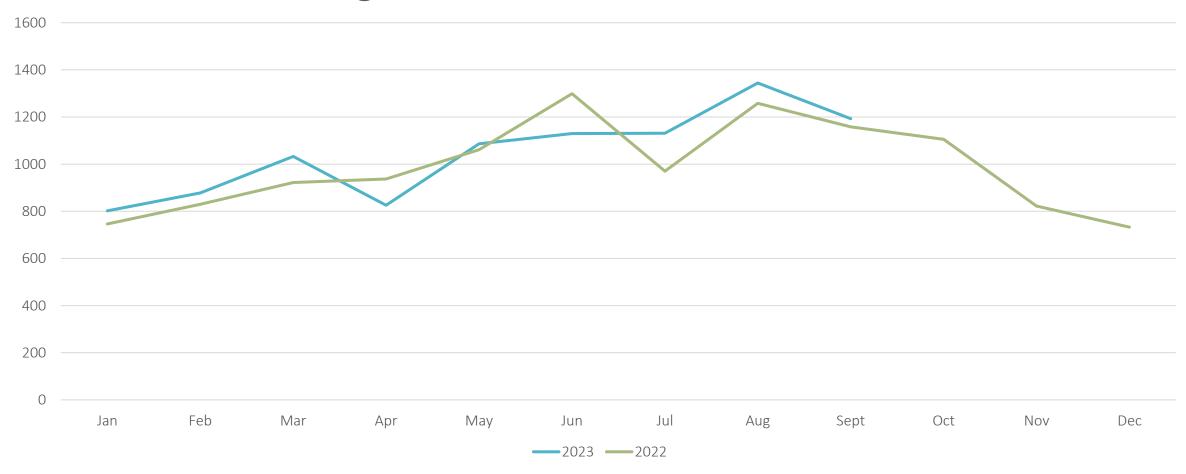

#### SEPT 2023 vs 2022

MTD September 2023 – 229,003 / 2022 - 219,532= +4.3%

YTD 2023 - 2,017,623 / 2022 - 1,902,772 = +6.0 %

Updates for Sept 2023 - (66,923) = 29.2% of volume / August 30.% = -.8% (Decrease the month before)

#### YTD 2023 vs 2022

YTD 2023 - 2,017,623 / 2022 - 1,902,772 = +6.0 %

Updates for Sept 2023 - (66,923) = 29.2% of volume / August 30.% = -.8% (Decrease the month before)