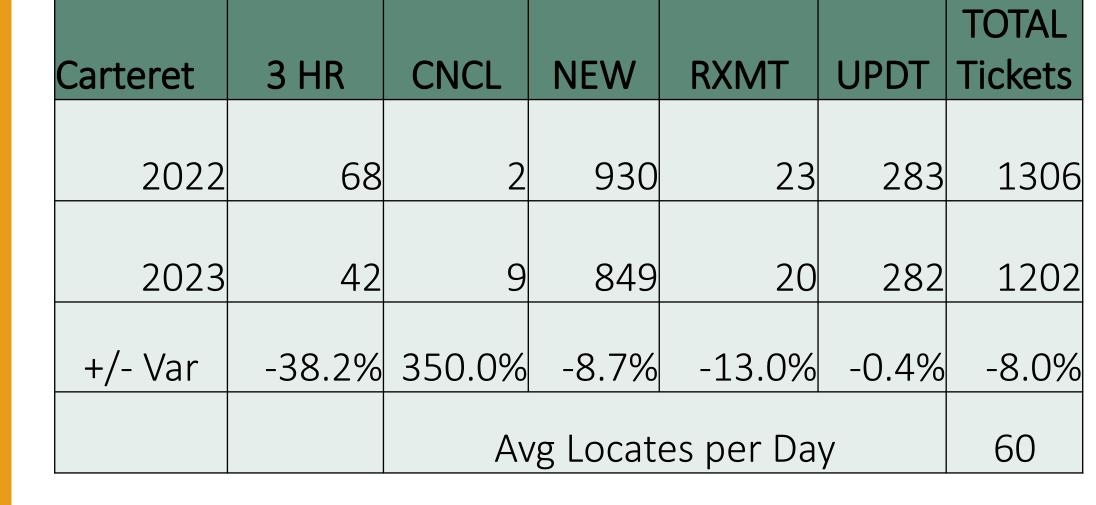

#### YTD vs Previous Year

| Carteret | 3 HR  | CNCL  | NEW    | RXMT      | UPDT | TOTAL<br>Tickets |
|----------|-------|-------|--------|-----------|------|------------------|
| 2022     | 331   | 64    | 8168   | 192       | 2733 | 11488            |
| 2023     | 596   | 75    | 8507   | 182       | 2979 | 12339            |
| +/- Var  | 80.1% | 17.2% | 4.2%   | -5.2%     | 9.0% | 7.4%             |
|          |       | Avg   | Locate | es per Da | ıy   | 65               |