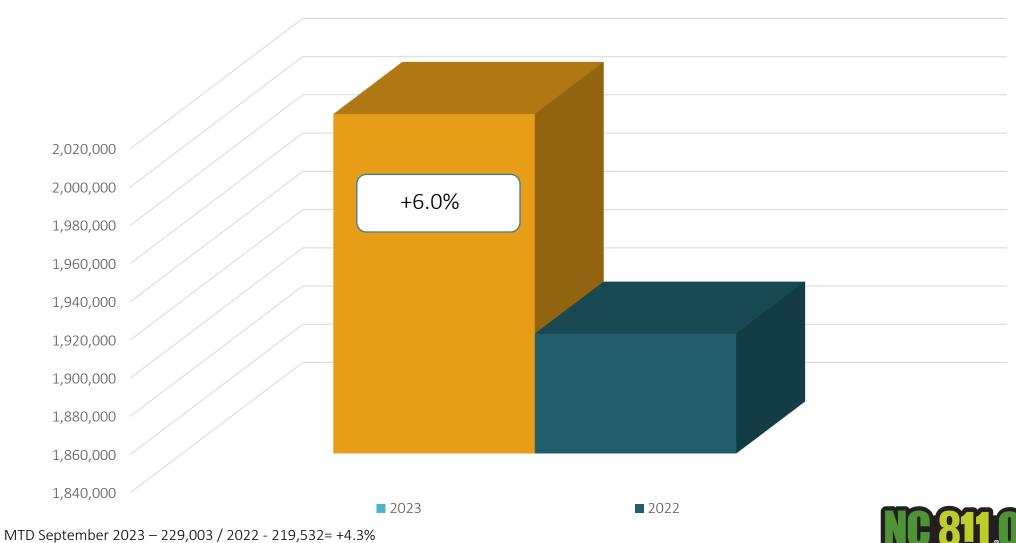

#### SEPT 2023 vs 2022

MTD September 2023 – 229,003 / 2022 - 219,532= +4.3%

YTD 2023 - 2,017,623 / 2022 - 1,902,772 = +6.0 %

Updates for Sept 2023 - (66,923) = 29.2% of volume / August 30.% = -.8% (Decrease the month before)

#### YTD 2023 vs 2022

YTD 2023 - 2,017,623 / 2022 - 1,902,772 = +6.0 %

Updates for Sept 2023 - (66,923) = 29.2% of volume / August 30.% = -.8% (Decrease the month before)