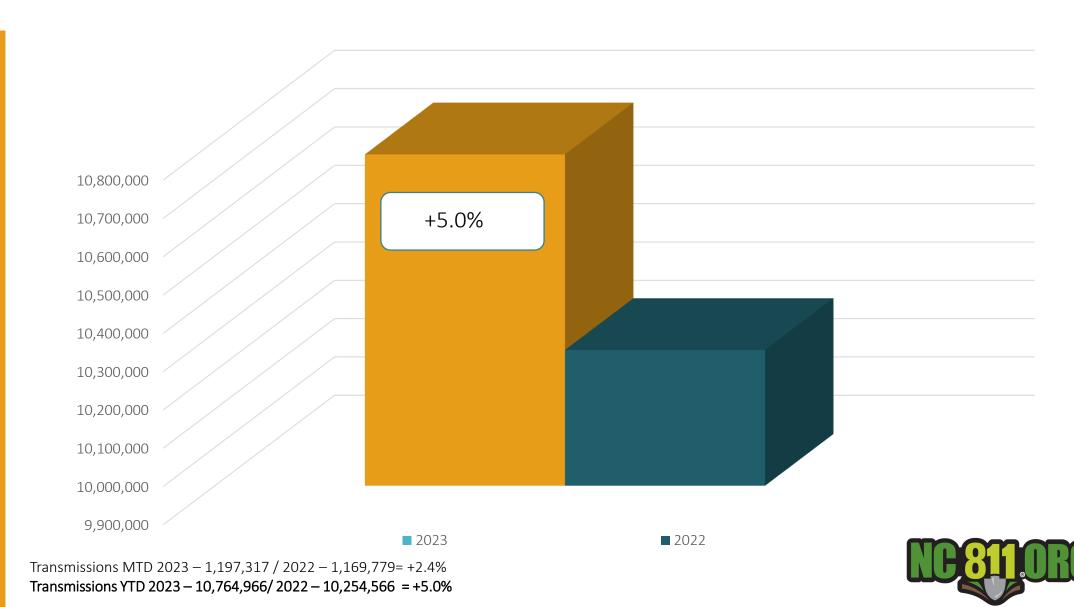

#### Transmissions for NC

Transmissions YTD 2023 - 10,764,966/2022 - 10,254,566 = +5.0%