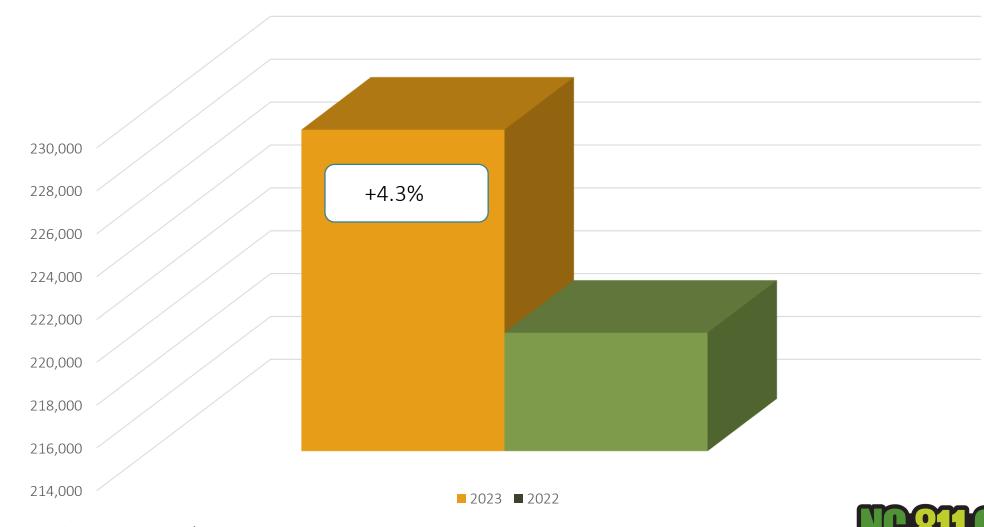

#### SEPT 2023 vs 2022

MTD September 2023 – 229,003 / 2022 - 219,532= +4.3%

YTD 2023 - 2,017,623 / 2022 - 1,902,772 = +6.0 %

Updates for Sept 2023 - (66,923) = 29.2% of volume / August 30.% = -.8% (Decrease the month before)